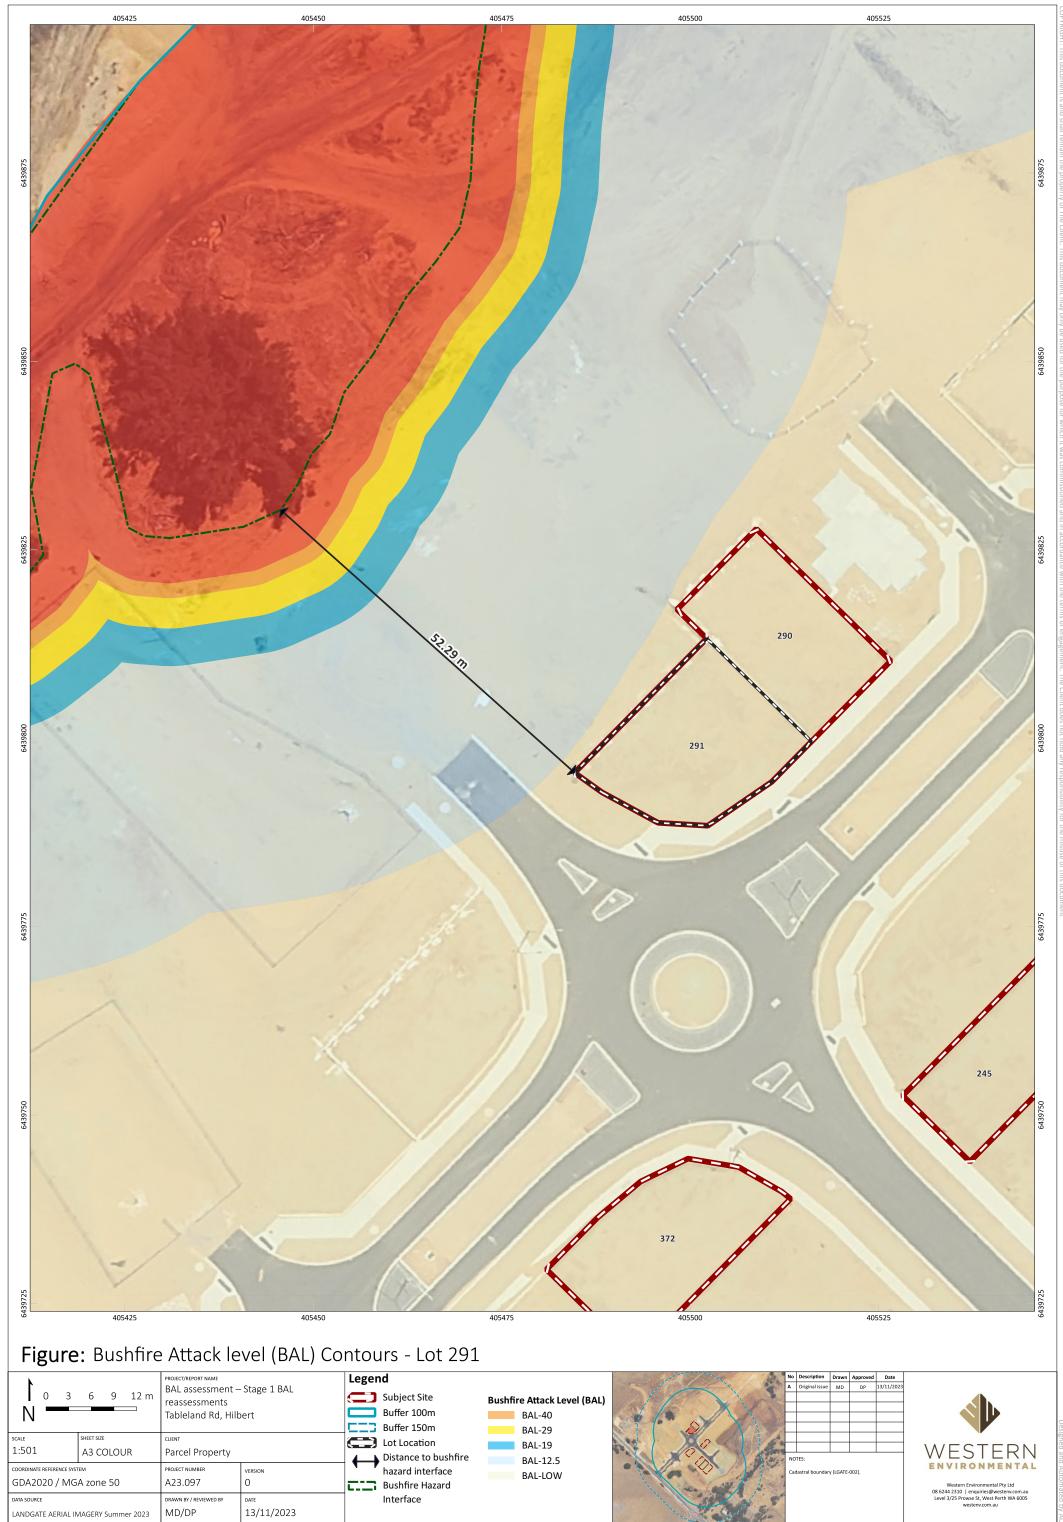

|                              | Site De                  | etails                                 |                        |         |
|------------------------------|--------------------------|----------------------------------------|------------------------|---------|
| Address:                     | Lot 291 - Ta             | ableland Rd, Hilbert                   |                        |         |
| Suburb:                      | Hilbert                  | State:                                 | WA                     |         |
| Local Government Area:       | City of Armadale         |                                        |                        |         |
| Use of building:             | Residential Dwelling     | Main BCA class:                        | Class 1a               |         |
| Report / Job Number:         | A23.097                  | Report Date:                           | 13/11/2023             |         |
|                              | Determination of Highes  | t Bushfire Attack Level                |                        |         |
| AS 3959 Assessment Procedure | Vegetation Classifcation | Effective Slope                        | Separation<br>Distance | BAL     |
| Method 1                     | Class G - Grassland      | All upslopes and flat land (0 degrees) | 52 m                   | BAL_Low |
|                              |                          |                                        |                        |         |