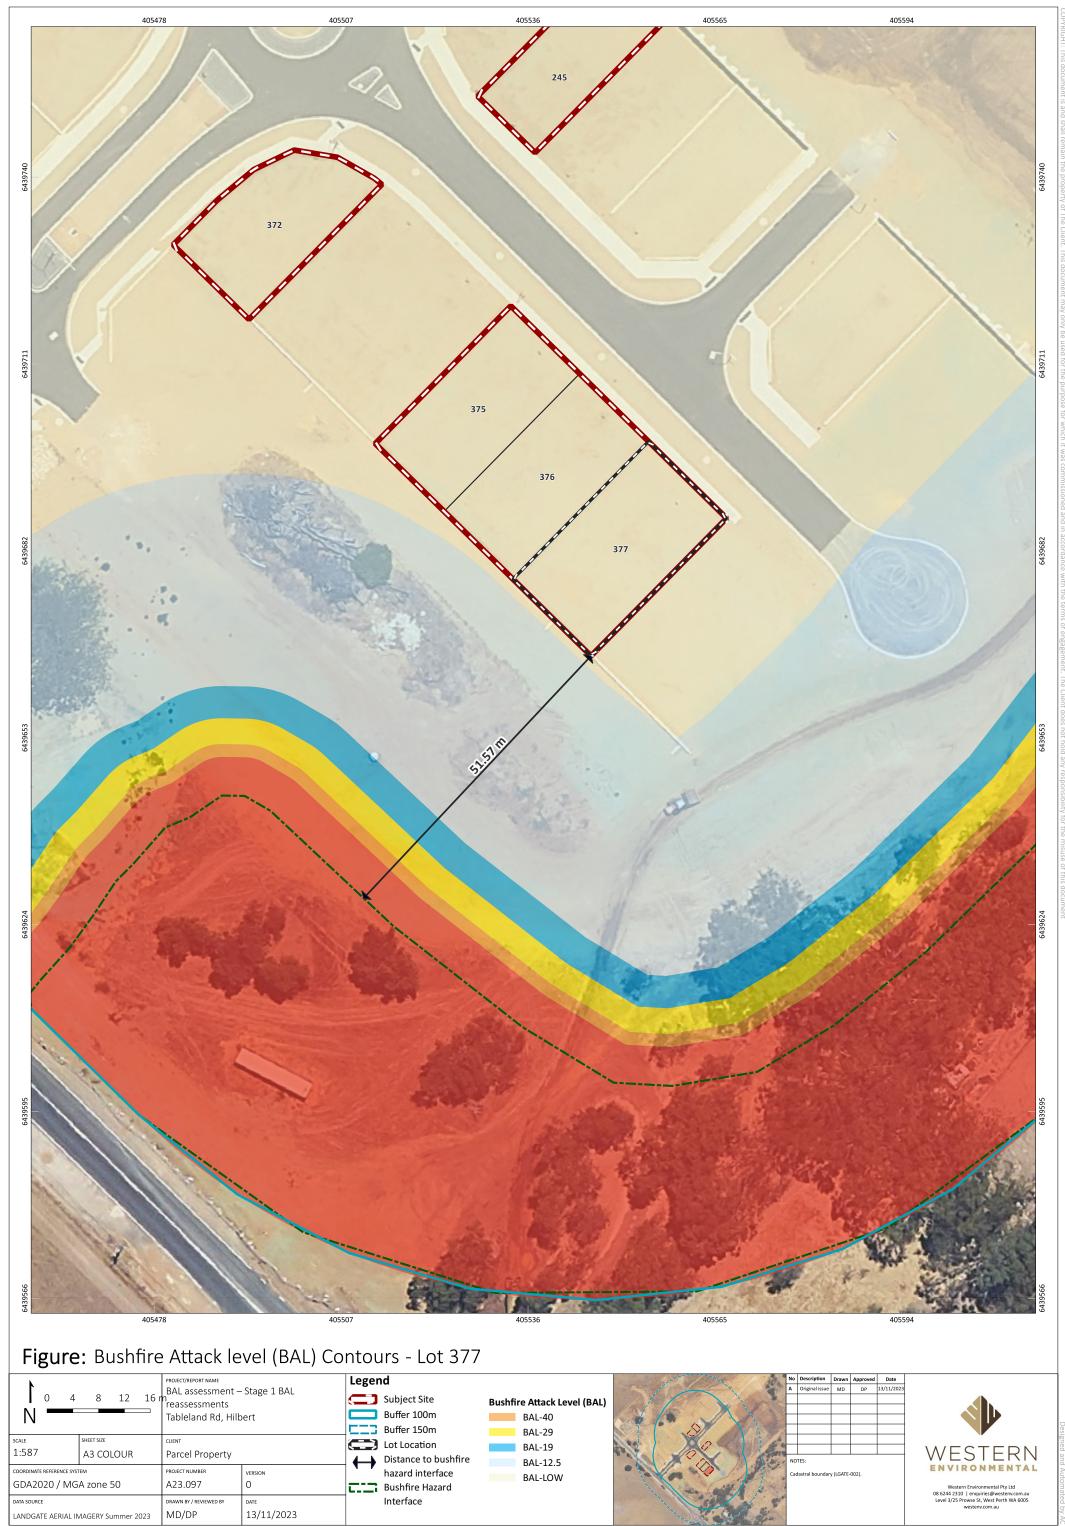

| Site De                  | etails                                                                                                  |                                                                                                                                                                                                |                                                                                                                                                                                                                                                                                                                       |
|--------------------------|---------------------------------------------------------------------------------------------------------|------------------------------------------------------------------------------------------------------------------------------------------------------------------------------------------------|-----------------------------------------------------------------------------------------------------------------------------------------------------------------------------------------------------------------------------------------------------------------------------------------------------------------------|
| Lot 377 - T              | ableland Rd, Hilbert                                                                                    |                                                                                                                                                                                                |                                                                                                                                                                                                                                                                                                                       |
| Hilbert                  | State:                                                                                                  | WA                                                                                                                                                                                             |                                                                                                                                                                                                                                                                                                                       |
|                          | City of Armadale                                                                                        |                                                                                                                                                                                                |                                                                                                                                                                                                                                                                                                                       |
| Residential Dwelling     | Main BCA class:                                                                                         | Class 1a                                                                                                                                                                                       |                                                                                                                                                                                                                                                                                                                       |
| A23.097                  | Report Date:                                                                                            | 13/11/2023                                                                                                                                                                                     |                                                                                                                                                                                                                                                                                                                       |
| Determination of Highes  | t Bushfire Attack Level                                                                                 |                                                                                                                                                                                                |                                                                                                                                                                                                                                                                                                                       |
| Vegetation Classifcation | Effective Slope                                                                                         | Separation<br>Distance                                                                                                                                                                         | BAL                                                                                                                                                                                                                                                                                                                   |
| Class G - Grassland      | All upslopes and flat land (0 degrees)                                                                  | 52 m                                                                                                                                                                                           | BAL_Low                                                                                                                                                                                                                                                                                                               |
|                          | Lot 377 - To Hilbert  Residential Dwelling  A23.097  Determination of Highes  Vegetation Classification | City of Armadale  Residential Dwelling Main BCA class:  A23.097 Report Date:  Determination of Highest Bushfire Attack Level  Vegetation Classification Effective Slope  All upslopes and flat | Lot 377 - Tableland Rd, Hilbert  Hilbert  State: WA  City of Armadale  Residential Dwelling  Main BCA class: Class  A23.097  Report Date: 13/11/20  Determination of Highest Bushfire Attack Level  Vegetation Classification  Effective Slope  Separation Distance  Class G - Grassland  All upslopes and flat  52 m |