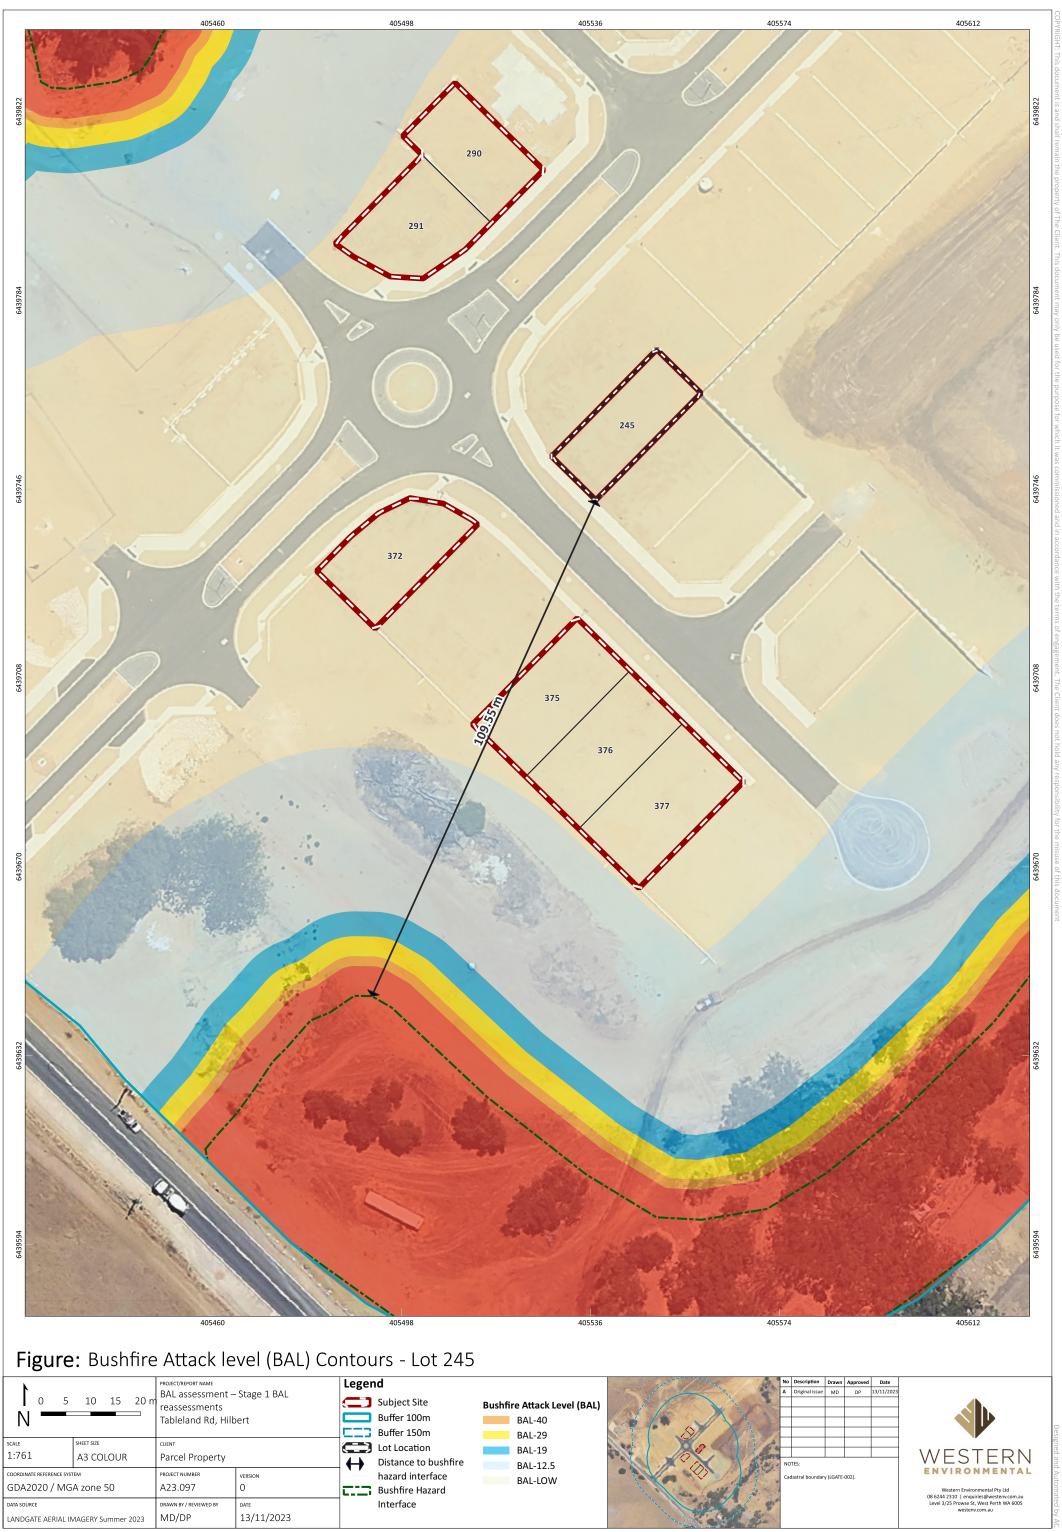

Determined in accordance with AS 3959:2018

|                              | Site De                  | etails                                 |                        |         |
|------------------------------|--------------------------|----------------------------------------|------------------------|---------|
| Address:                     | Lot 245 - T              | ableland Rd, Hilbert                   |                        |         |
| Suburb:                      | Hilbert                  | State:                                 | WA                     |         |
| Local Government Area:       | City of Armadale         |                                        |                        |         |
| Use of building:             | Residential Dwelling     | Main BCA class:                        | Class 1a               |         |
| Report / Job Number:         | A23.097                  | Report Date:                           | 13/11/2023             |         |
|                              | Determination of Highes  | t Bushfire Attack Level                |                        |         |
| AS 3959 Assessment Procedure | Vegetation Classifcation | Effective Slope                        | Separation<br>Distance | BAL     |
| Method 1                     | Class G - Grassland      | All upslopes and flat land (0 degrees) | 110 m                  | BAL_Low |
|                              |                          |                                        |                        |         |