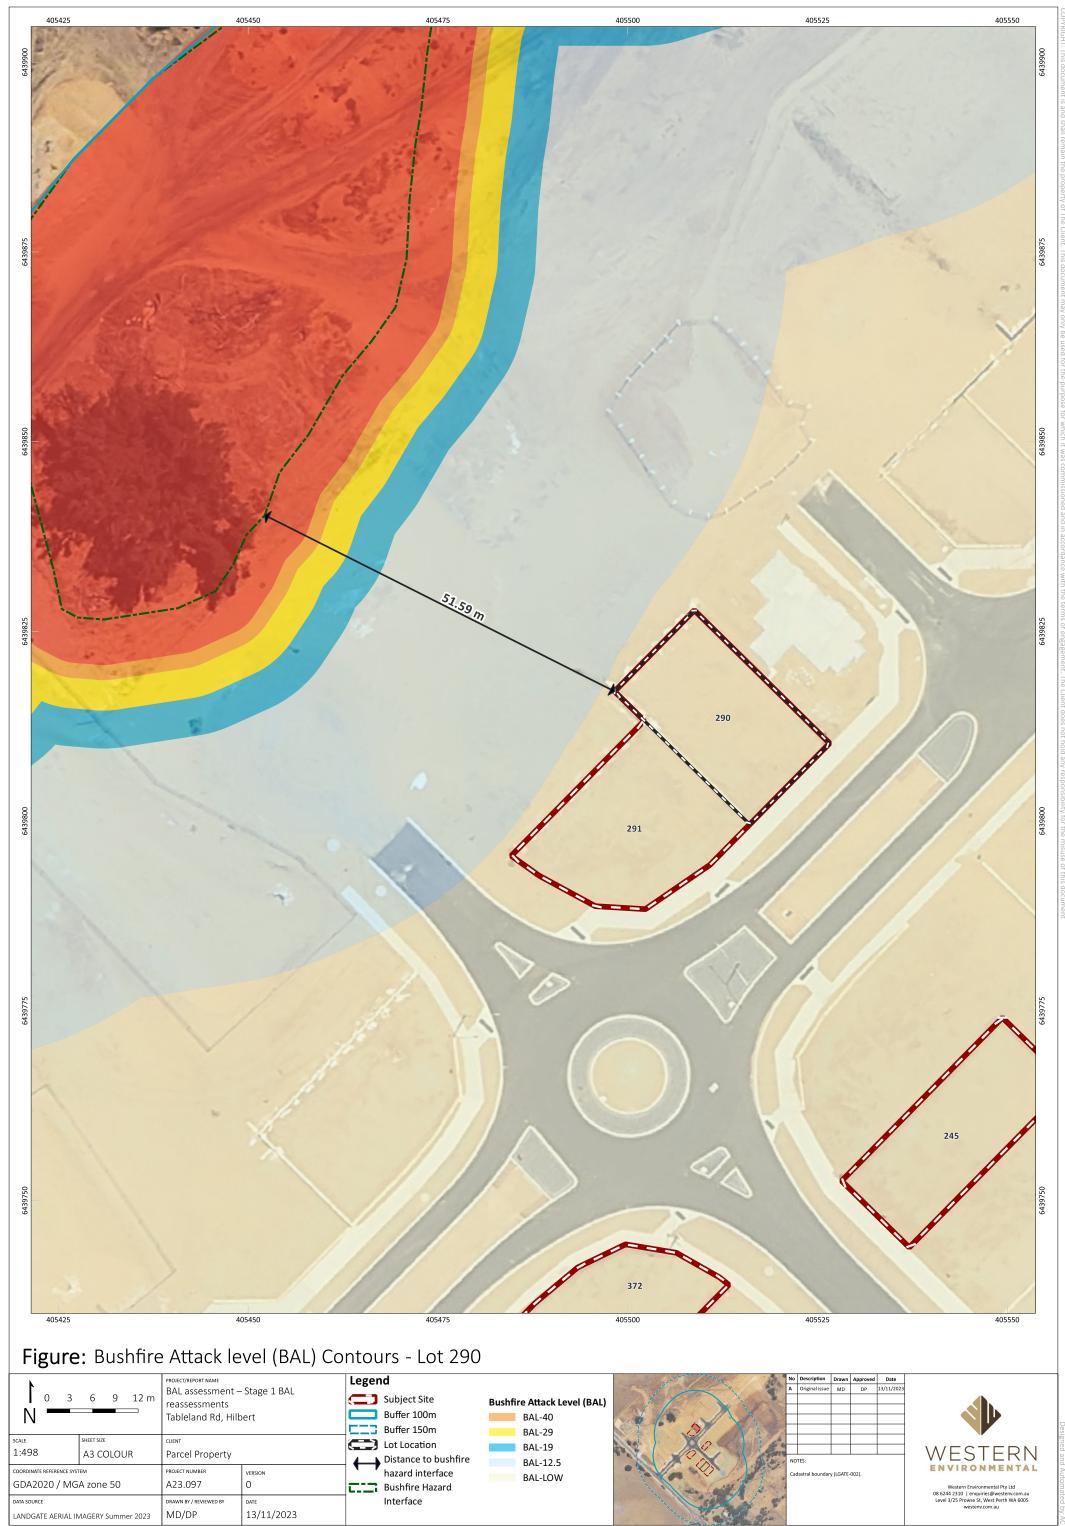

# Bushfire Attack Level (BAL) Certificate Determined in accordance with AS 3959:2018

|                              | Site De                  | etails                                 |                        |         |
|------------------------------|--------------------------|----------------------------------------|------------------------|---------|
| Address:                     | Lot 290 - T              | ableland Rd, Hilbert                   |                        |         |
| Suburb:                      | Hilbert                  | State:                                 | WA                     |         |
| Local Government Area:       |                          | City of Armadale                       |                        |         |
| Use of building:             | Residential Dwelling     | Main BCA class:                        | Class 1a               |         |
| Report / Job Number:         | A23.097                  | Report Date:                           | 13/11/2023             |         |
|                              | Determination of Highes  | t Bushfire Attack Level                |                        |         |
| AS 3959 Assessment Procedure | Vegetation Classifcation | Effective Slope                        | Separation<br>Distance | BAL     |
| Method 1                     | Class G - Grassland      | All upslopes and flat land (0 degrees) | 52 m                   | BAL_Low |
|                              |                          |                                        |                        |         |