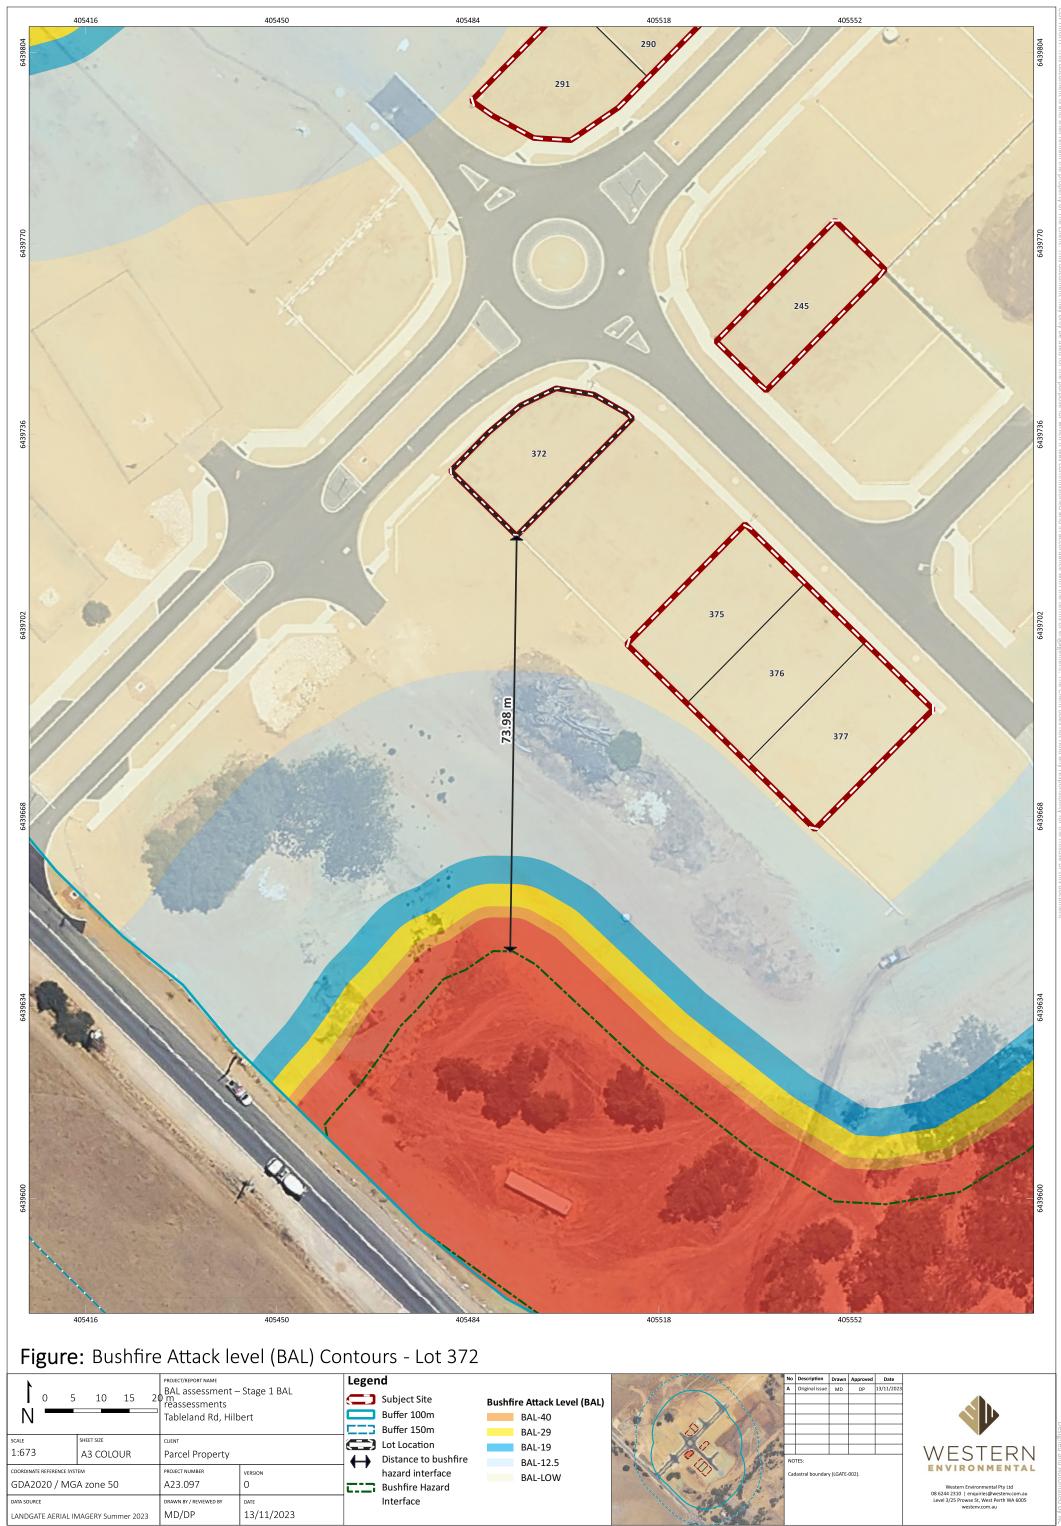

**Determined in accordance with AS 3959:2018** 

| Lot 372 - Ta             | ableland Rd, Hilbert                                                             |                                                                                                                                                                                                |                                                                                                                                                                                                                                                            |
|--------------------------|----------------------------------------------------------------------------------|------------------------------------------------------------------------------------------------------------------------------------------------------------------------------------------------|------------------------------------------------------------------------------------------------------------------------------------------------------------------------------------------------------------------------------------------------------------|
|                          |                                                                                  |                                                                                                                                                                                                |                                                                                                                                                                                                                                                            |
| Hilbert                  | State:                                                                           | WA                                                                                                                                                                                             |                                                                                                                                                                                                                                                            |
| City of Armadale         |                                                                                  |                                                                                                                                                                                                |                                                                                                                                                                                                                                                            |
| Residential Dwelling     | Main BCA class:                                                                  | Class 1a                                                                                                                                                                                       |                                                                                                                                                                                                                                                            |
| A23.097                  | Report Date:                                                                     | 13/11/2023                                                                                                                                                                                     |                                                                                                                                                                                                                                                            |
| Determination of Highes  | t Bushfire Attack Level                                                          |                                                                                                                                                                                                |                                                                                                                                                                                                                                                            |
| Vegetation Classifcation | Effective Slope                                                                  | Separation<br>Distance                                                                                                                                                                         | BAL                                                                                                                                                                                                                                                        |
| Class G - Grassland      | All upslopes and flat land (0 degrees)                                           | 74 m                                                                                                                                                                                           | BAL_Low                                                                                                                                                                                                                                                    |
|                          | Residential Dwelling  A23.097  Determination of Highes  Vegetation Classifcation | City of Armadale  Residential Dwelling Main BCA class:  A23.097 Report Date:  Determination of Highest Bushfire Attack Level  Vegetation Classification Effective Slope  All upslopes and flat | City of Armadale  Residential Dwelling Main BCA class: Class  A23.097 Report Date: 13/11/20  Determination of Highest Bushfire Attack Level  Vegetation Classification Effective Slope Separation Distance  Class G - Grassland All upslopes and flat 74 m |