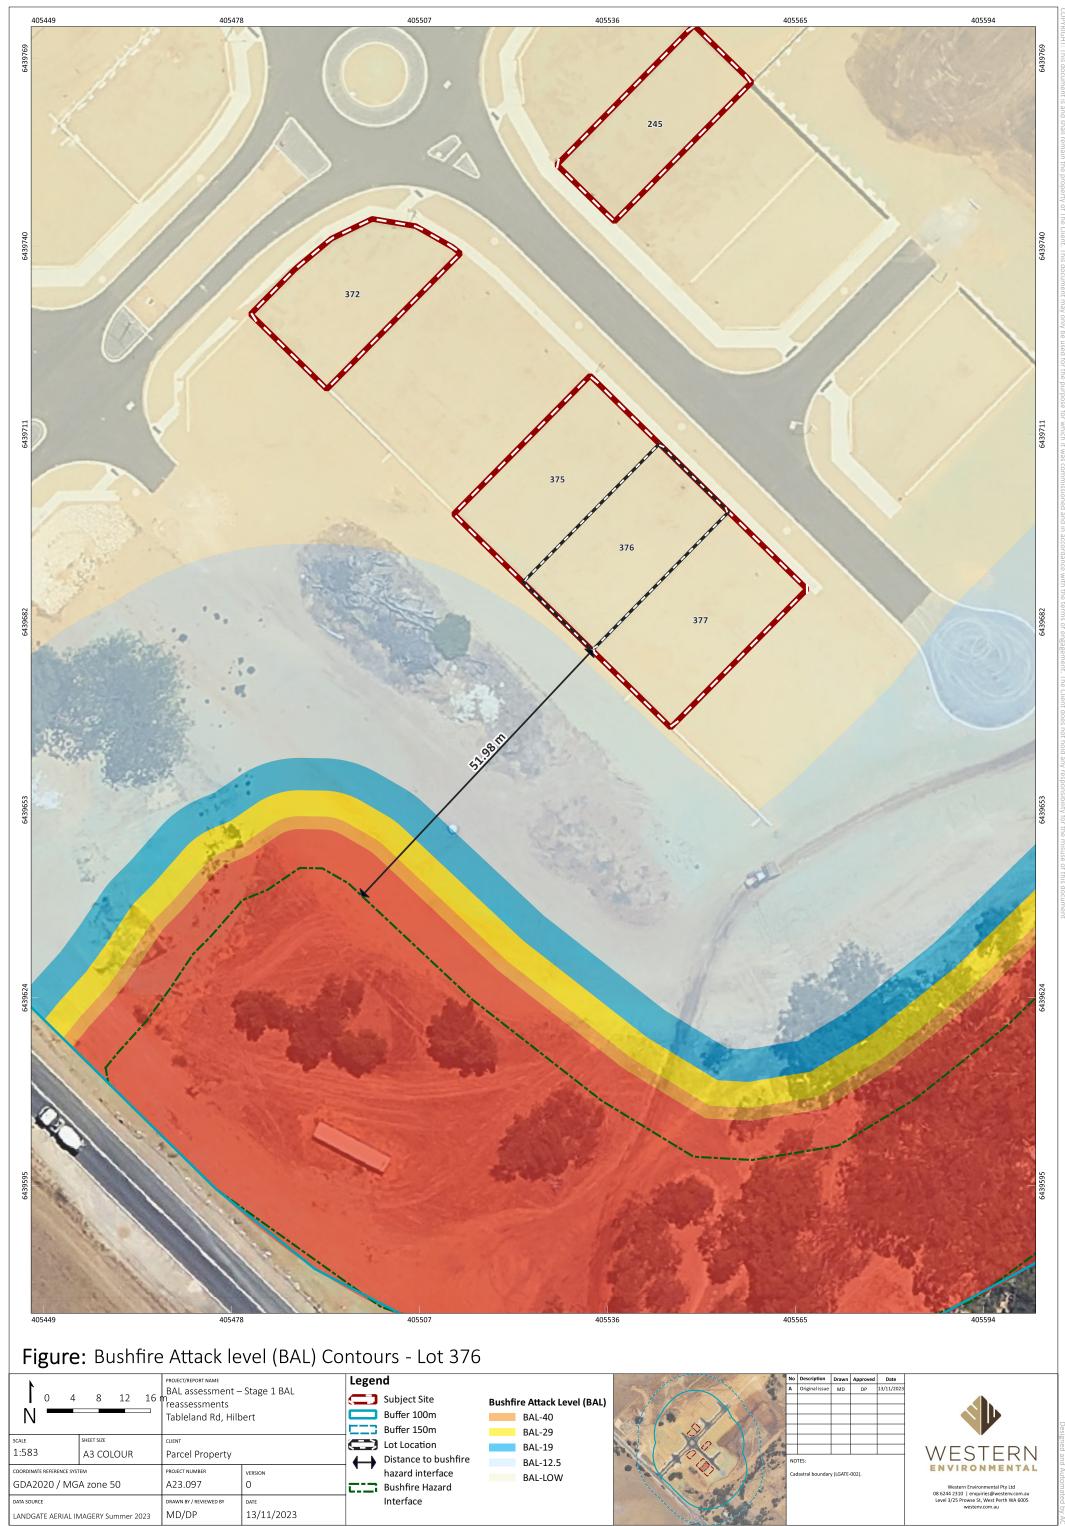

# Bushfire Attack Level (BAL) Certificate Determined in accordance with AS 3959:2018

| Site De                  | etails                                                                                                 |                                                                                                                                                                                               |                                                                                                                                                                                                                                                                     |
|--------------------------|--------------------------------------------------------------------------------------------------------|-----------------------------------------------------------------------------------------------------------------------------------------------------------------------------------------------|---------------------------------------------------------------------------------------------------------------------------------------------------------------------------------------------------------------------------------------------------------------------|
| Lot 376 - T              | ableland Rd, Hilbert                                                                                   |                                                                                                                                                                                               |                                                                                                                                                                                                                                                                     |
| Hilbert                  | State:                                                                                                 | WA                                                                                                                                                                                            |                                                                                                                                                                                                                                                                     |
|                          | City of Armadale                                                                                       |                                                                                                                                                                                               |                                                                                                                                                                                                                                                                     |
| Residential Dwelling     | Main BCA class:                                                                                        | Class 1a                                                                                                                                                                                      |                                                                                                                                                                                                                                                                     |
| A23.097                  | Report Date:                                                                                           | 13/11/2023                                                                                                                                                                                    |                                                                                                                                                                                                                                                                     |
| Determination of Highes  | t Bushfire Attack Level                                                                                |                                                                                                                                                                                               |                                                                                                                                                                                                                                                                     |
| Vegetation Classifcation | Effective Slope                                                                                        | Separation<br>Distance                                                                                                                                                                        | BAL                                                                                                                                                                                                                                                                 |
| Class G - Grassland      | All upslopes and flat land (0 degrees)                                                                 | 52 m                                                                                                                                                                                          | BAL_Low                                                                                                                                                                                                                                                             |
|                          | Lot 376 - T  Hilbert  Residential Dwelling  A23.097  Determination of Highes  Vegetation Classifcation | City of Armadale  Residential Dwelling Main BCA class:  A23.097 Report Date:  Determination of Highest Bushfire Attack Level  Vegetation Classifcation Effective Slope  All unslopes and flat | Lot 376 - Tableland Rd, Hilbert  Hilbert  State: WA  City of Armadale  Residential Dwelling  Main BCA class: Class  A23.097  Report Date: 13/11/20  Determination of Highest Bushfire Attack Level  Vegetation Classification  Effective Slope  Separation Distance |