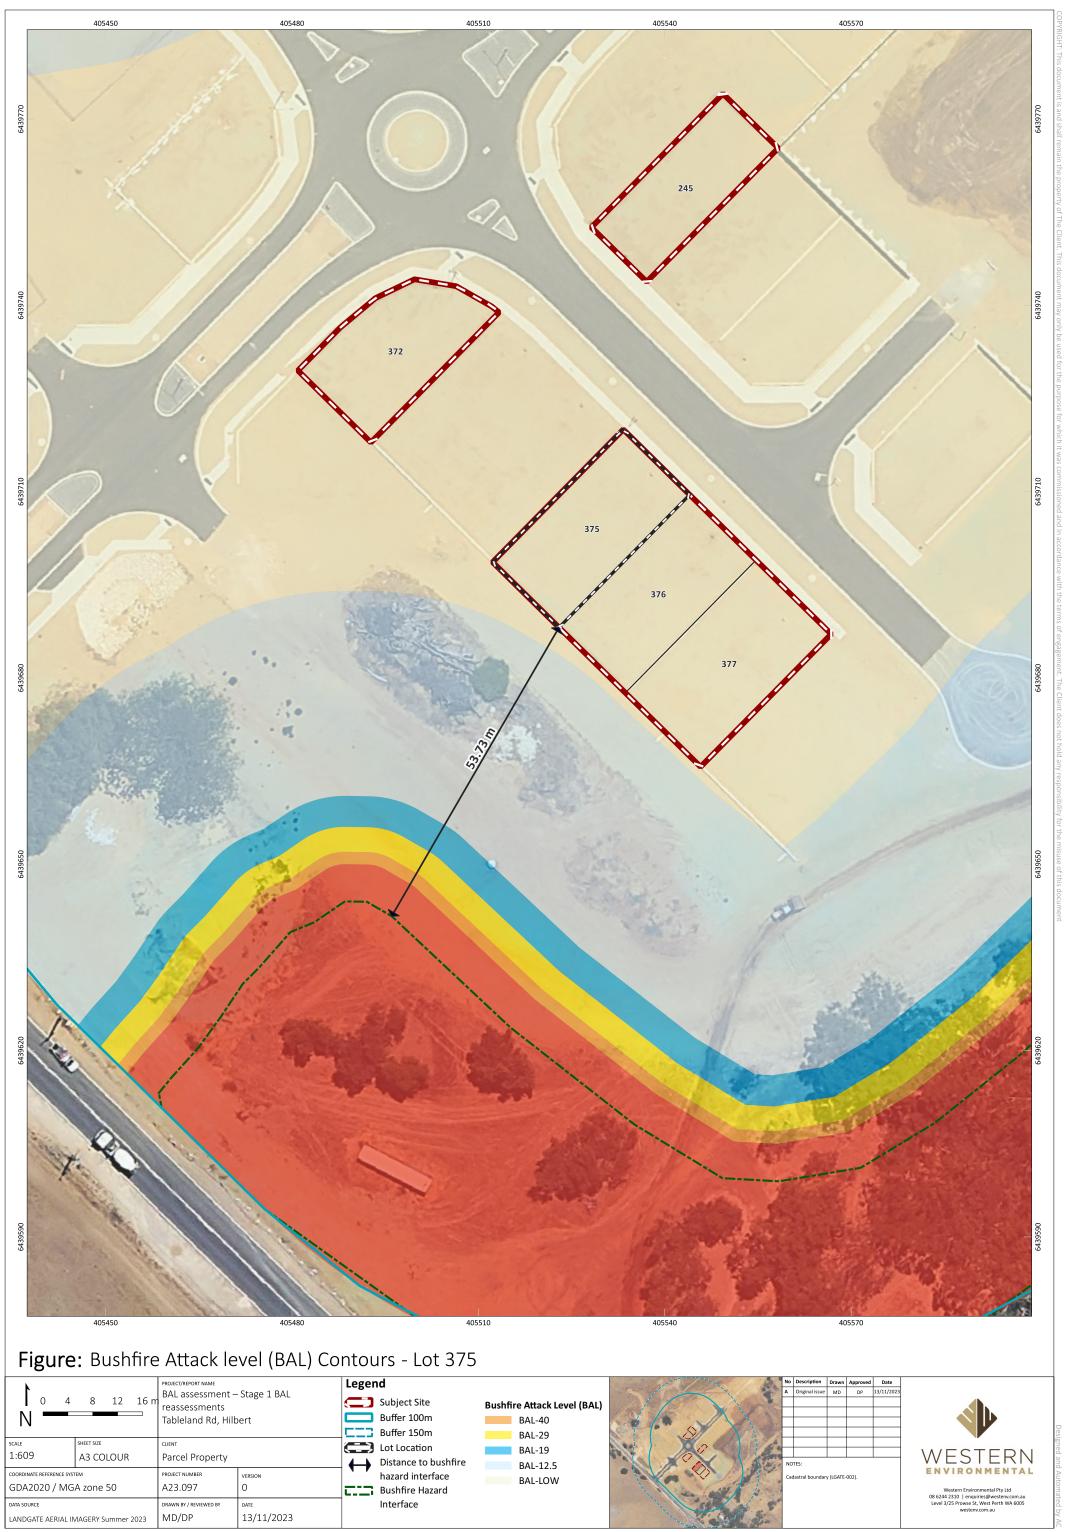

Determined in accordance with AS 3959:2018

| Lot 375 - Ta             | ableland Rd, Hilbert                                        |                                                                                                                                                                           |                                                                                                                                                                                                                   |
|--------------------------|-------------------------------------------------------------|---------------------------------------------------------------------------------------------------------------------------------------------------------------------------|-------------------------------------------------------------------------------------------------------------------------------------------------------------------------------------------------------------------|
|                          |                                                             |                                                                                                                                                                           |                                                                                                                                                                                                                   |
| Hilbert                  | State:                                                      | WA                                                                                                                                                                        |                                                                                                                                                                                                                   |
|                          | City of Armadale                                            |                                                                                                                                                                           |                                                                                                                                                                                                                   |
| esidential Dwelling      | Main BCA class:                                             | Class 1a                                                                                                                                                                  |                                                                                                                                                                                                                   |
| A23.097                  | Report Date:                                                | 13/11/2023                                                                                                                                                                |                                                                                                                                                                                                                   |
| Determination of Highes  | t Bushfire Attack Level                                     |                                                                                                                                                                           |                                                                                                                                                                                                                   |
| Vegetation Classifcation | Effective Slope                                             | Separation<br>Distance                                                                                                                                                    | BAL                                                                                                                                                                                                               |
| Class G - Grassland      | All upslopes and flat land (0 degrees)                      | 54 m                                                                                                                                                                      | BAL_Low                                                                                                                                                                                                           |
|                          | A23.097  Determination of Highes  Vegetation Classification | City of Armadale  Main BCA class:  A23.097 Report Date:  Determination of Highest Bushfire Attack Level  Vegetation Classification Effective Slope  All upslopes and flat | City of Armadale  Main BCA class: Class  A23.097 Report Date: 13/11/20  Determination of Highest Bushfire Attack Level  Vegetation Classification Effective Slope Separation Distance  All upslopes and flat 54 m |