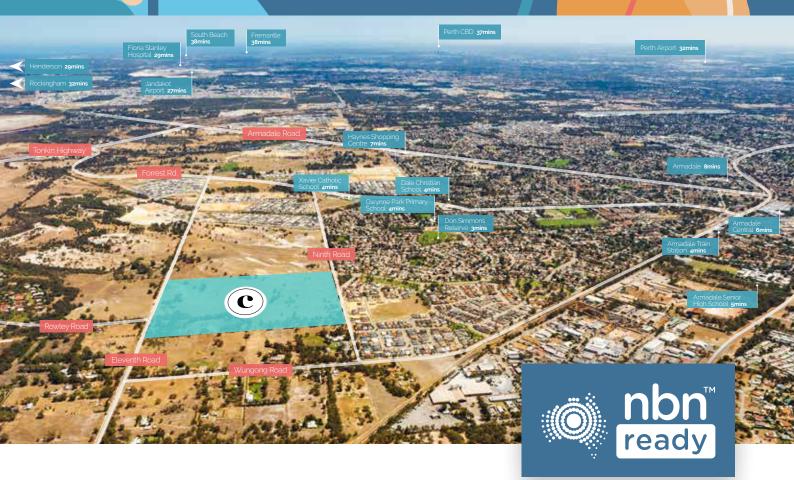

#### LOCATION

- Eleventh Road, Hilbert WA
- 39.5km from the Perth CBD
- 10 minutes to Armadale Shopping Centre
- 8 minutes to Armadale Station

## TRANSPORT

- Major transport links nearby including Armadale Road, Tonkin Highway, Kwinana Freeway and Armadale Station
- 8 minutes to Armadale Station
- Plenty of bus stops
- 10 minutes to Kwinana Freeway

#### **SHOPPING**

- 9 minutes to Haynes Shopping Centre
- 15 minutes to Cockburn Central Shops and cafes

 All have a range of popular stores including Coles, Big W, restaurants, cafes and more

#### **EDUCATION**

- 10 schools and 7 childcare centres in the area
- Choice of public and private schools
- Xavier Catholic School located in Hilbert

#### LIFESTYLE & FITNESS

- 14 minutes to Armadale Hospital one of Australia's leading public hospitals
- Close to many popular cafes, restaurants and shops in Armadale, Cockburn and Byford
- A range of gyms including Jetts, Anytime and Snap Fitness
- Close to Armadale Golf Club
- 8 minutes to Armadale Arena which is home to a variety of sporting clubs, an aquatic centre, a gym and more