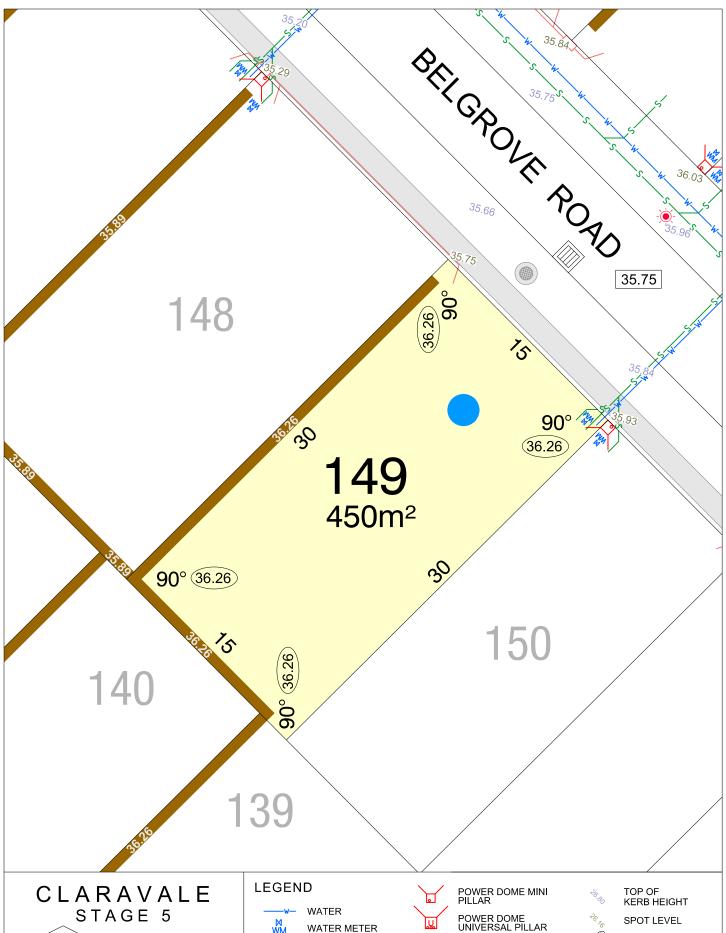

#### CLARAVALE STAGE 5

**SCALE 1:1500** 

MNG. Ref: 98917lip-062b Date: 16/04/2025 Depicted Information subject to approvals and survey. All dimensions and areas are subject to survey. The particulars on this brochure are supplied for information only and shall not be taken as a representation in any respect on the part of the Vendor or its agent. Authorities should be consulted when services are contained within lot boundaries as building restrictions may apply. All retaining walls and associated easements are shown exaggerated for clarity.

WATER

STORMWATER CONNECTION PIT AND EASEMENT

TOP OF KERB HEIGHT

SPOT LEVEL PAD LEVEL

NBN CONNECTION

BRICK PAVING & ROCK PITCHING

**SCALE 1:250** 

MNG. Ref: 98917lip-062b Date: 16/04/2025 ₱ WNG. Ref: 9891/Tip-062b Date: 16/04/2025
Depicted information subject to approvals and survey. All dimensions and areas are subject to survey. The particulars on this brochure are supplied for Information only and shall not be taken as a representation in any respect on the part of the Vendor or its agent. Authorities should be consulted when services are contained within lot boundaries as building restrictions may apply. All retaining walls and associated easements are shown exaggerated for clarity.