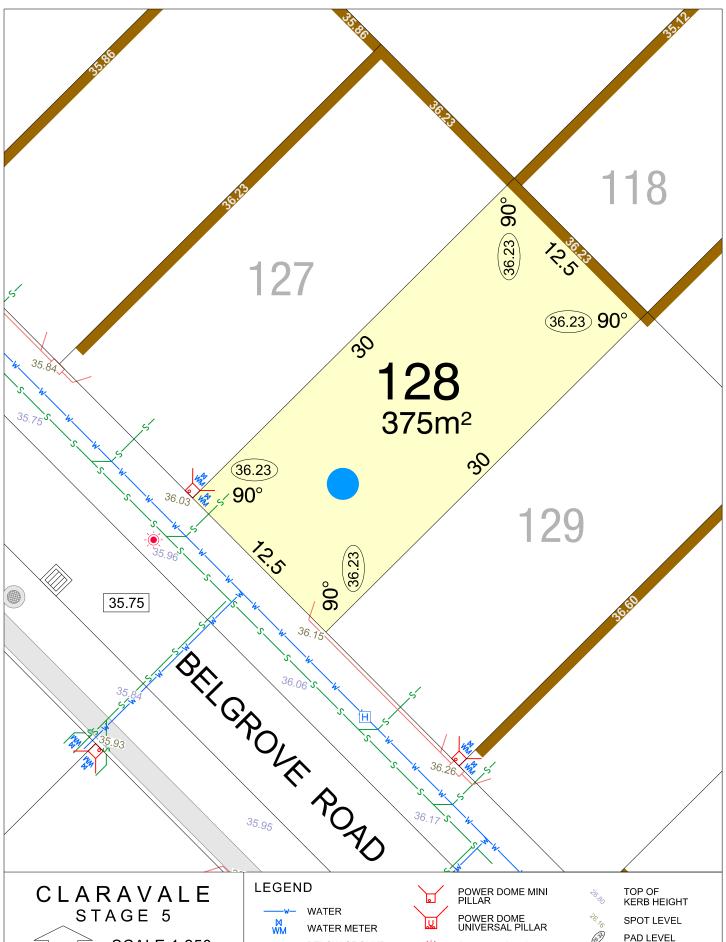

#### CLARAVALE STAGE 5

**SCALE 1:1500** 

MNG. Ref: 98917lip-062b Date: 16/04/2025 Depicted Information subject to approvals and survey. All dimensions and areas are subject to survey. The particulars on this brochure are supplied for information only and shall not be taken as a representation in any respect on the part of the Vendor or its agent. Authorities should be consulted when services are contained within lot boundaries as building restrictions may apply. All retaining walls and associated easements are shown exaggerated for clarity.

WATER

STORMWATER CONNECTION PIT AND EASEMENT

TOP OF KERB HEIGHT

SPOT LEVEL PAD LEVEL

NBN CONNECTION

BRICK PAVING & ROCK PITCHING

**SCALE 1:250** 

MNG. Ref: 98917lip-062b Date: 16/04/2025 ₱ WNG. Ref: 9891/Tip-062b Date: 16/04/2025
Depicted information subject to approvals and survey. All dimensions and areas are subject to survey. The particulars on this brochure are supplied for Information only and shall not be taken as a representation in any respect on the part of the Vendor or its agent. Authorities should be consulted when services are contained within lot boundaries as building restrictions may apply. All retaining walls and associated easements are shown exaggerated for clarity.