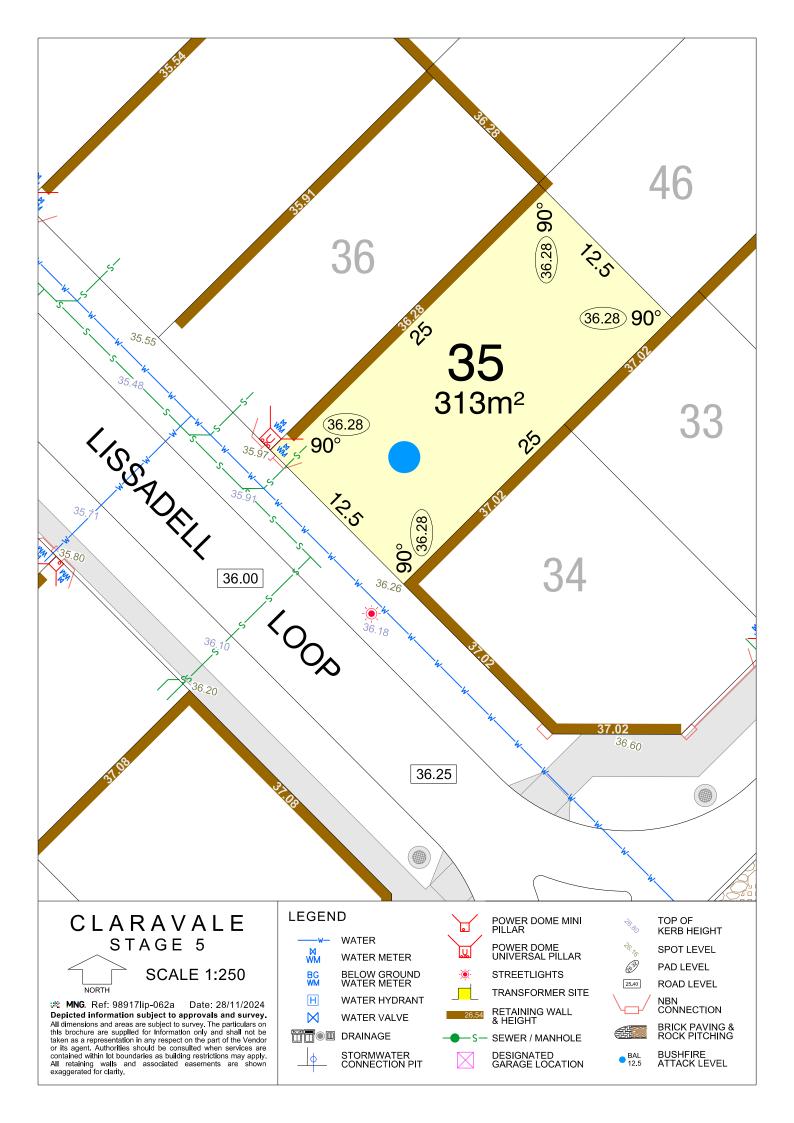

#### CLARAVALE STAGE 5

**SCALE 1:250** 

MNG. Ref: 98917lip-062a Date: 28/11/2024 Depicted information subject to approvals and survey. All dimensions and areas are subject to survey. The particulars on this brochure are supplied for Information only and shall not be taken as a representation in any respect on the part of the Vendor or its agent. Authorities should be consulted when services are contained within lot boundaries as building restrictions may apply. All retaining walls and associated easements are shown exaggerated for clarity.

WATER

WATER METER

BELOW GROUND WATER METER

WATER HYDRANT

WATER VALVE

STORMWATER CONNECTION PIT

POWER DOME MINI PILLAR

POWER DOME UNIVERSAL PILLAR STREETLIGHTS

TRANSFORMER SITE

RETAINING WALL & HEIGHT

DESIGNATED GARAGE LOCATION

TOP OF KERB HEIGHT

SPOT LEVEL PAD LEVEL

NBN CONNECTION

BRICK PAVING & ROCK PITCHING

**SCALE 1:250** 

MNG. Ref: 98917lip-062a Date: 28/11/2024 Depicted information subject to approvals and survey. All dimensions and areas are subject to survey. The particulars on this brochure are supplied for Information only and shall not be taken as a representation in any respect on the part of the Vendor or its agent. Authorities should be consulted when services are contained within lot boundaries as building restrictions may apply. All retaining walls and associated easements are shown exaggerated for clarity.