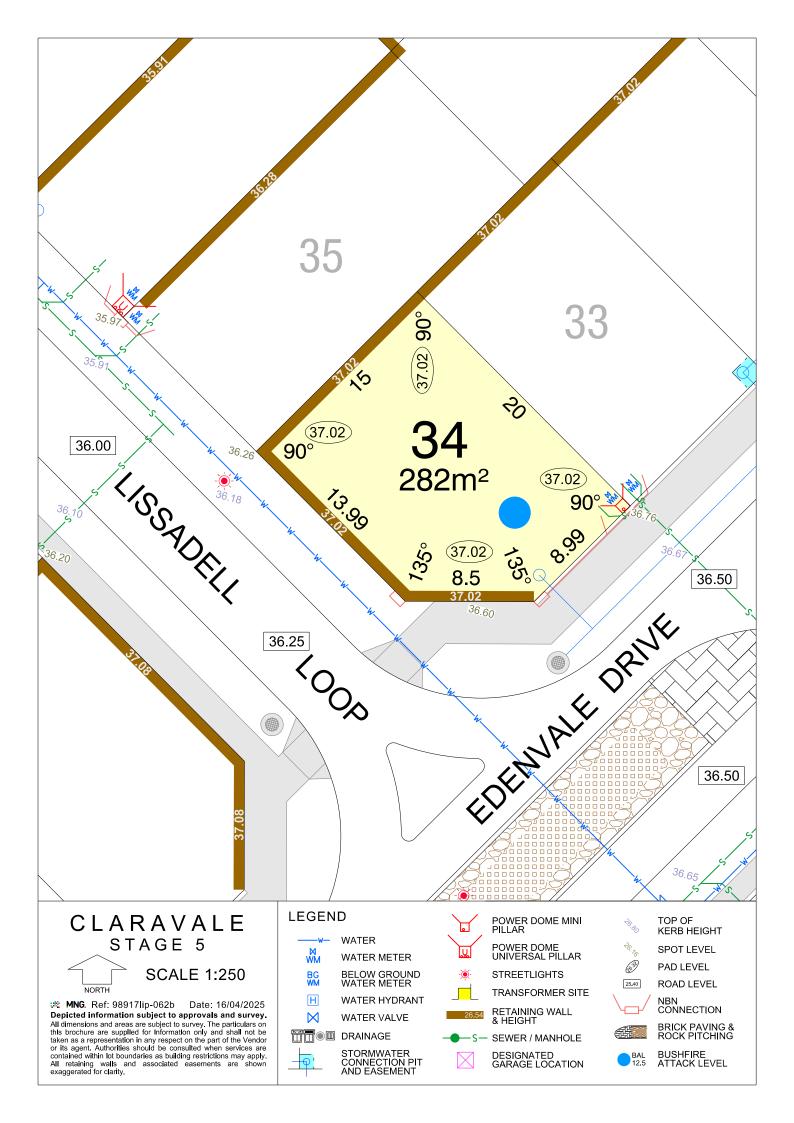

#### CLARAVALE STAGE 5

**SCALE 1:250** 

MNG. Ref: 98917lip-062b Date: 16/04/2025 ₱ WNG. Ref: 9891/Tip-062b Date: 16/04/2025
Depicted information subject to approvals and survey. All dimensions and areas are subject to survey. The particulars on this brochure are supplied for Information only and shall not be taken as a representation in any respect on the part of the Vendor or its agent. Authorities should be consulted when services are contained within lot boundaries as building restrictions may apply. All retaining walls and associated easements are shown exaggerated for clarity.

WATER

BELOW GROUND WATER METER

WATER HYDRANT WATER VALVE

TO DRAINAGE

STORMWATER CONNECTION PIT AND EASEMENT

POWER DOME UNIVERSAL PILLAR

STREETLIGHTS

TRANSFORMER SITE

RETAINING WALL & HEIGHT

DESIGNATED GARAGE LOCATION

TOP OF KERB HEIGHT

SPOT LEVEL PAD LEVEL

ROAD LEVEL NBN CONNECTION

BRICK PAVING & ROCK PITCHING

**SCALE 1:250** 

MNG. Ref: 98917lip-062b Date: 16/04/2025 Depicted information subject to approvals and survey. All dimensions and areas are subject to survey. The particulars on this brochure are supplied for Information only and shall not be taken as a representation in any respect on the part of the Vendor or its agent. Authorities should be consulted when services are contained within lot boundaries as building restrictions may apply. All retaining walls and associated easements are shown exaggerated for clarity.