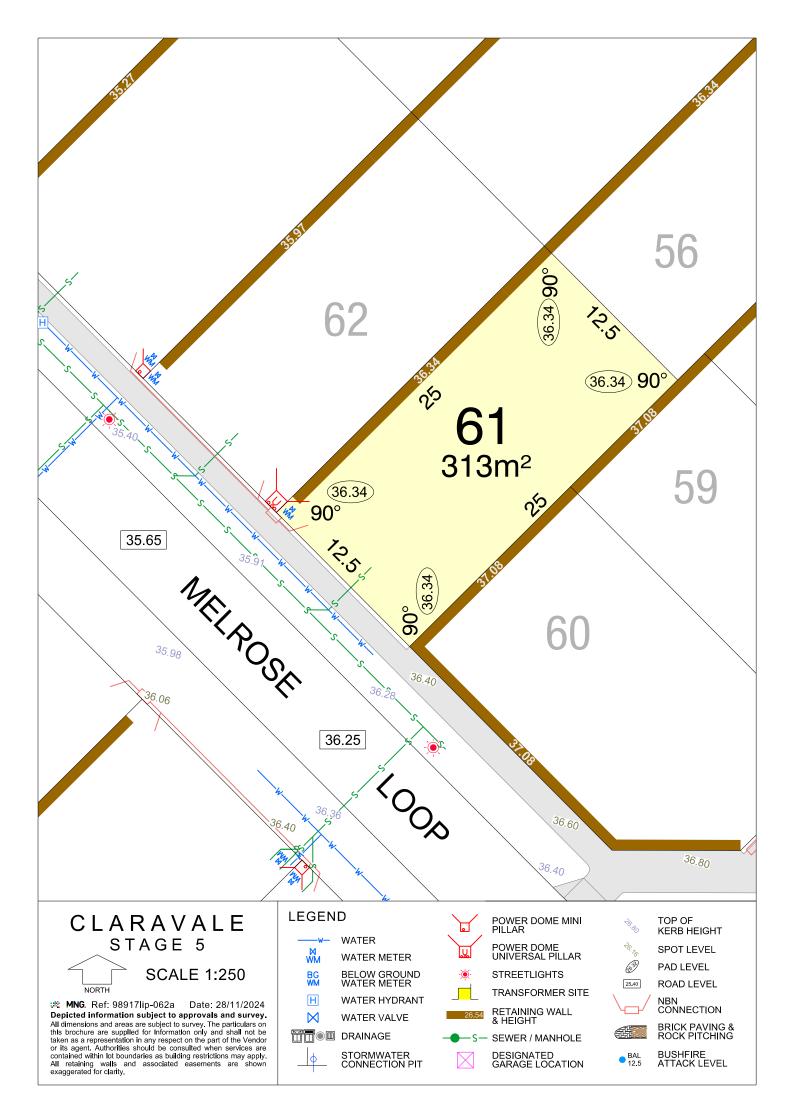

#### CLARAVALE STAGE 5

**SCALE 1:250** 

MNG. Ref: 98917lip-062a Date: 28/11/2024 Depicted information subject to approvals and survey. All dimensions and areas are subject to survey. The particulars on this brochure are supplied for Information only and shall not be taken as a representation in any respect on the part of the Vendor or its agent. Authorities should be consulted when services are contained within lot boundaries as building restrictions may apply. All retaining walls and associated easements are shown exaggerated for clarity.

WATER

WATER METER

BELOW GROUND WATER METER

WATER HYDRANT

WATER VALVE

STORMWATER CONNECTION PIT

POWER DOME MINI PILLAR

POWER DOME UNIVERSAL PILLAR STREETLIGHTS

TRANSFORMER SITE

RETAINING WALL & HEIGHT

DESIGNATED GARAGE LOCATION

TOP OF KERB HEIGHT

SPOT LEVEL PAD LEVEL

NBN CONNECTION

BRICK PAVING & ROCK PITCHING

**SCALE 1:250** 

MNG. Ref: 98917lip-062a Date: 28/11/2024 Depicted information subject to approvals and survey. All dimensions and areas are subject to survey. The particulars on this brochure are supplied for Information only and shall not be taken as a representation in any respect on the part of the Vendor or its agent. Authorities should be consulted when services are contained within lot boundaries as building restrictions may apply. All retaining walls and associated easements are shown exaggerated for clarity.