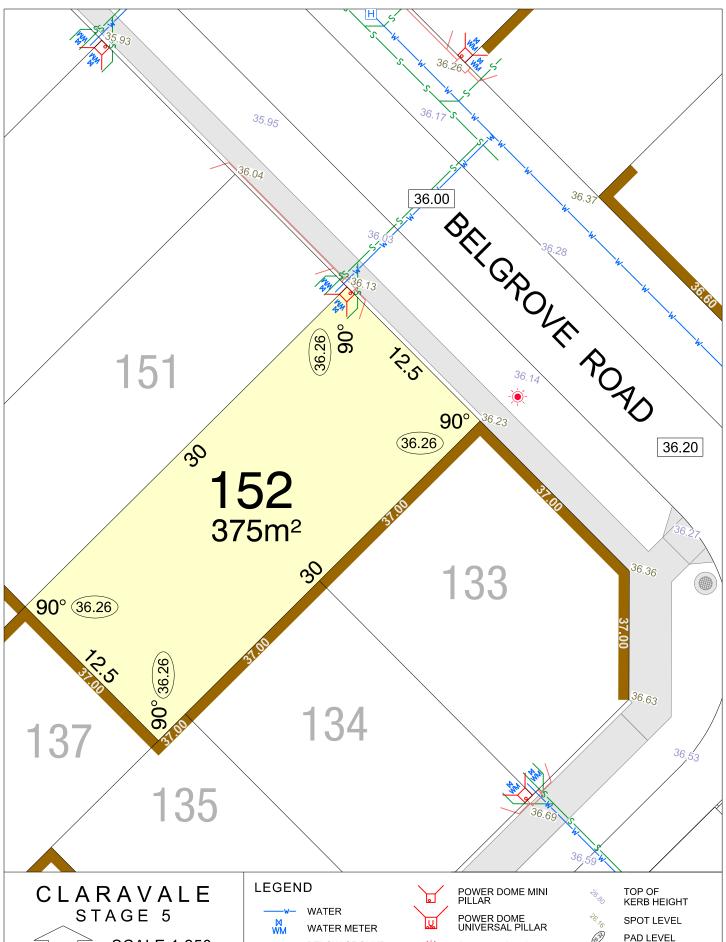

#### CLARAVALE STAGE 5

**SCALE 1:250** 

MNG. Ref: 98917lip-062b Date: 16/04/2025 ₱ WNG. Ref: 9891/Tip-062b Date: 16/04/2025
Depicted information subject to approvals and survey. All dimensions and areas are subject to survey. The particulars on this brochure are supplied for Information only and shall not be taken as a representation in any respect on the part of the Vendor or its agent. Authorities should be consulted when services are contained within lot boundaries as building restrictions may apply. All retaining walls and associated easements are shown exaggerated for clarity.

WATER

BELOW GROUND WATER METER

WATER HYDRANT WATER VALVE

TO DRAINAGE

STORMWATER CONNECTION PIT AND EASEMENT

POWER DOME UNIVERSAL PILLAR

STREETLIGHTS

TRANSFORMER SITE

RETAINING WALL & HEIGHT

DESIGNATED GARAGE LOCATION

TOP OF KERB HEIGHT

SPOT LEVEL PAD LEVEL

ROAD LEVEL NBN CONNECTION

BRICK PAVING & ROCK PITCHING

**SCALE 1:250** 

MNG. Ref: 98917lip-062b Date: 16/04/2025 Depicted information subject to approvals and survey. All dimensions and areas are subject to survey. The particulars on this brochure are supplied for Information only and shall not be taken as a representation in any respect on the part of the Vendor or its agent. Authorities should be consulted when services are contained within lot boundaries as building restrictions may apply. All retaining walls and associated easements are shown exaggerated for clarity.

BELOW GROUND WATER METER

WATER HYDRANT WATER VALVE

TO BRAINAGE

STORMWATER CONNECTION PIT AND EASEMENT

**STREETLIGHTS** 

TRANSFORMER SITE

RETAINING WALL & HEIGHT SEWER / MANHOLE

DESIGNATED GARAGE LOCATION