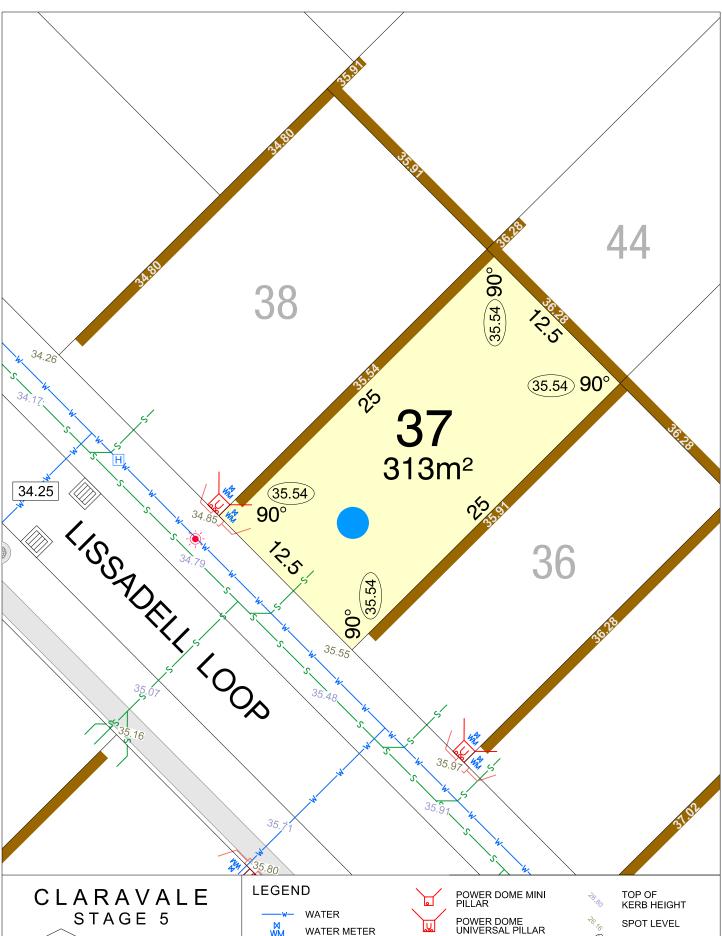

#### CLARAVALE STAGE 5

**SCALE 1:1500** 

MNG. Ref: 98917lip-062b Date: 16/04/2025 Depicted Information subject to approvals and survey. All dimensions and areas are subject to survey. The particulars on this brochure are supplied for information only and shall not be taken as a representation in any respect on the part of the Vendor or its agent. Authorities should be consulted when services are contained within lot boundaries as building restrictions may apply. All retaining walls and associated easements are shown exaggerated for clarity.