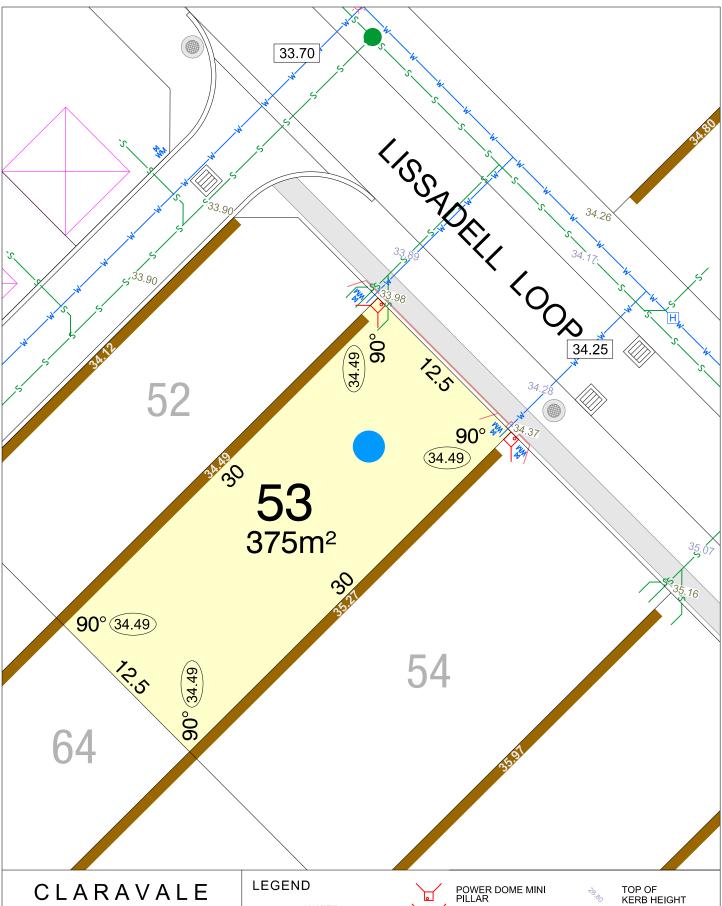

#### CLARAVALE STAGE 5

**SCALE 1:1500** 

MNG. Ref: 98917lip-062b Date: 16/04/2025 Depicted Information subject to approvals and survey. All dimensions and areas are subject to survey. The particulars on this brochure are supplied for information only and shall not be taken as a representation in any respect on the part of the Vendor or its agent. Authorities should be consulted when services are contained within lot boundaries as building restrictions may apply. All retaining walls and associated easements are shown exaggerated for clarity.

WATER

WATER METER

BELOW GROUND WATER METER

WATER HYDRANT

WATER VALVE

STORMWATER CONNECTION PIT

POWER DOME MINI PILLAR

POWER DOME UNIVERSAL PILLAR STREETLIGHTS

TRANSFORMER SITE

RETAINING WALL & HEIGHT

DESIGNATED GARAGE LOCATION

TOP OF KERB HEIGHT

SPOT LEVEL PAD LEVEL

NBN CONNECTION

BRICK PAVING & ROCK PITCHING

**SCALE 1:250** 

MNG. Ref: 98917lip-062a Date: 28/11/2024 Depicted information subject to approvals and survey. All dimensions and areas are subject to survey. The particulars on this brochure are supplied for Information only and shall not be taken as a representation in any respect on the part of the Vendor or its agent. Authorities should be consulted when services are contained within lot boundaries as building restrictions may apply. All retaining walls and associated easements are shown exaggerated for clarity.