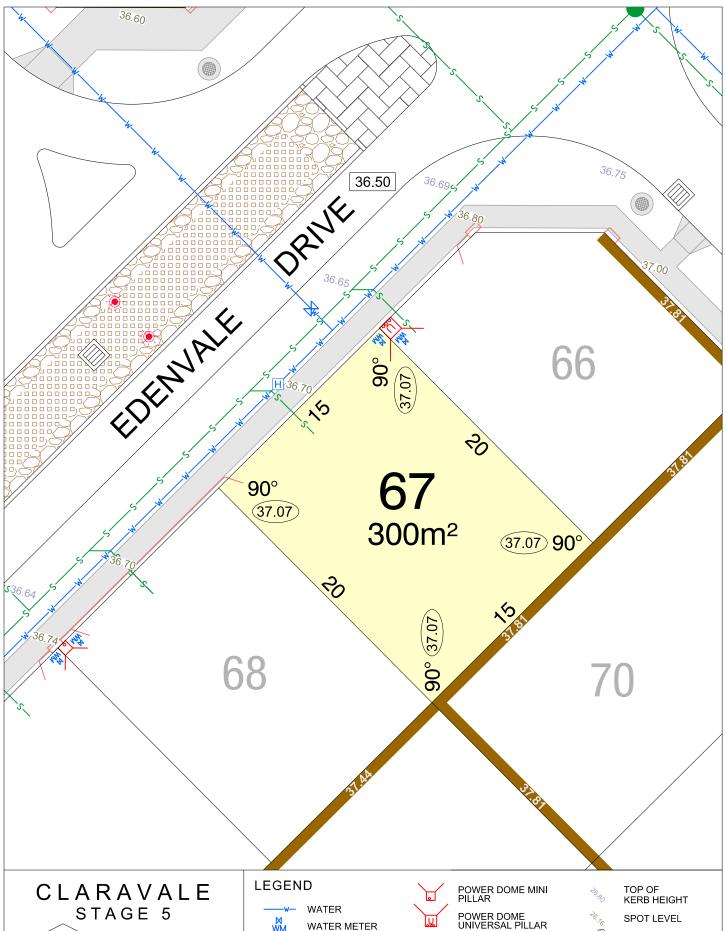

#### CLARAVALE STAGE 5

**SCALE 1:1500** 

MNG. Ref: 98917lip-062b Date: 16/04/2025 Depicted Information subject to approvals and survey. All dimensions and areas are subject to survey. The particulars on this brochure are supplied for information only and shall not be taken as a representation in any respect on the part of the Vendor or its agent. Authorities should be consulted when services are contained within lot boundaries as building restrictions may apply. All retaining walls and associated easements are shown exaggerated for clarity.

WATER

STORMWATER CONNECTION PIT AND EASEMENT

TOP OF KERB HEIGHT

SPOT LEVEL PAD LEVEL

NBN CONNECTION

BRICK PAVING & ROCK PITCHING

**SCALE 1:250** 

MNG. Ref: 98917lip-062b Date: 16/04/2025 ₱ WNG. Ref: 9891/Tip-062b Date: 16/04/2025
Depicted information subject to approvals and survey. All dimensions and areas are subject to survey. The particulars on this brochure are supplied for Information only and shall not be taken as a representation in any respect on the part of the Vendor or its agent. Authorities should be consulted when services are contained within lot boundaries as building restrictions may apply. All retaining walls and associated easements are shown exaggerated for clarity.