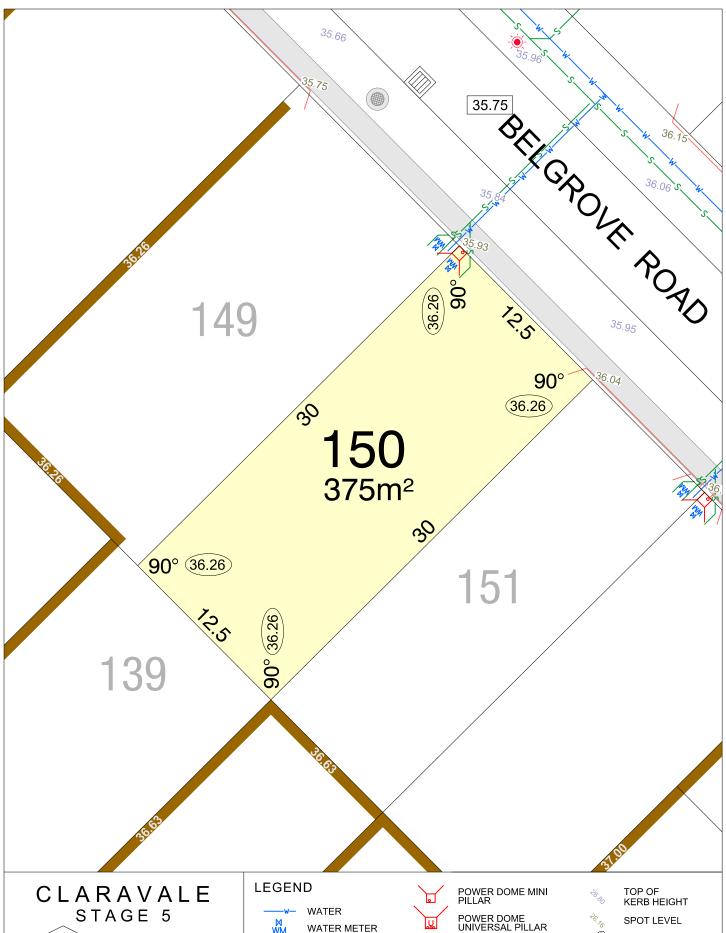

#### CLARAVALE STAGE 5

**SCALE 1:1500** 

MNG. Ref: 98917lip-062b Date: 16/04/2025 Depicted Information subject to approvals and survey. All dimensions and areas are subject to survey. The particulars on this brochure are supplied for information only and shall not be taken as a representation in any respect on the part of the Vendor or its agent. Authorities should be consulted when services are contained within lot boundaries as building restrictions may apply. All retaining walls and associated easements are shown exaggerated for clarity.