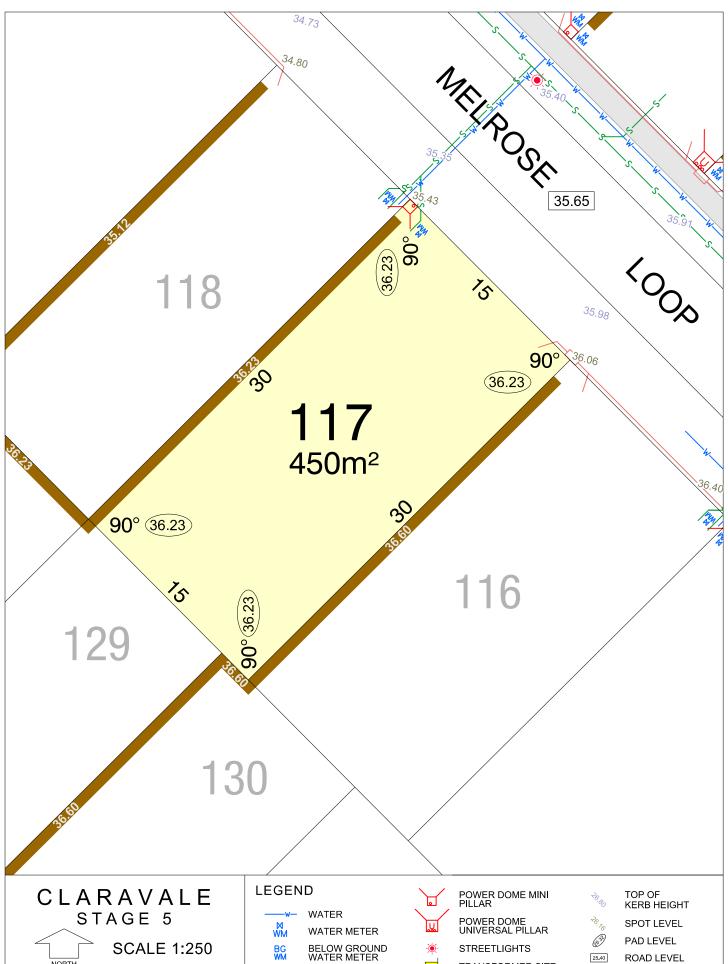

SPOT LEVEL PAD LEVEL

ROAD LEVEL NBN CONNECTION

BRICK PAVING & ROCK PITCHING

**SCALE 1:250** 

MNG. Ref: 98917lip-062a Date: 28/11/2024 Depicted information subject to approvals and survey. All dimensions and areas are subject to survey. The particulars on this brochure are supplied for Information only and shall not be taken as a representation in any respect on the part of the Vendor or its agent. Authorities should be consulted when services are contained within lot boundaries as building restrictions may apply. All retaining walls and associated easements are shown exaggerated for clarity.

TRANSFORMER SITE RETAINING WALL & HEIGHT

DESIGNATED GARAGE LOCATION

STREETLIGHTS

SPOT LEVEL PAD LEVEL

NBN CONNECTION

BRICK PAVING & ROCK PITCHING

MNG. Ref: 98917lip-062a Date: 28/11/2024 Depicted information subject to approvals and survey. All dimensions and areas are subject to survey. The particulars on this brochure are supplied for Information only and shall not be taken as a representation in any respect on the part of the Vendor or its agent. Authorities should be consulted when services are contained within lot boundaries as building restrictions may apply. All retaining walls and associated easements are shown exaggerated for clarity.