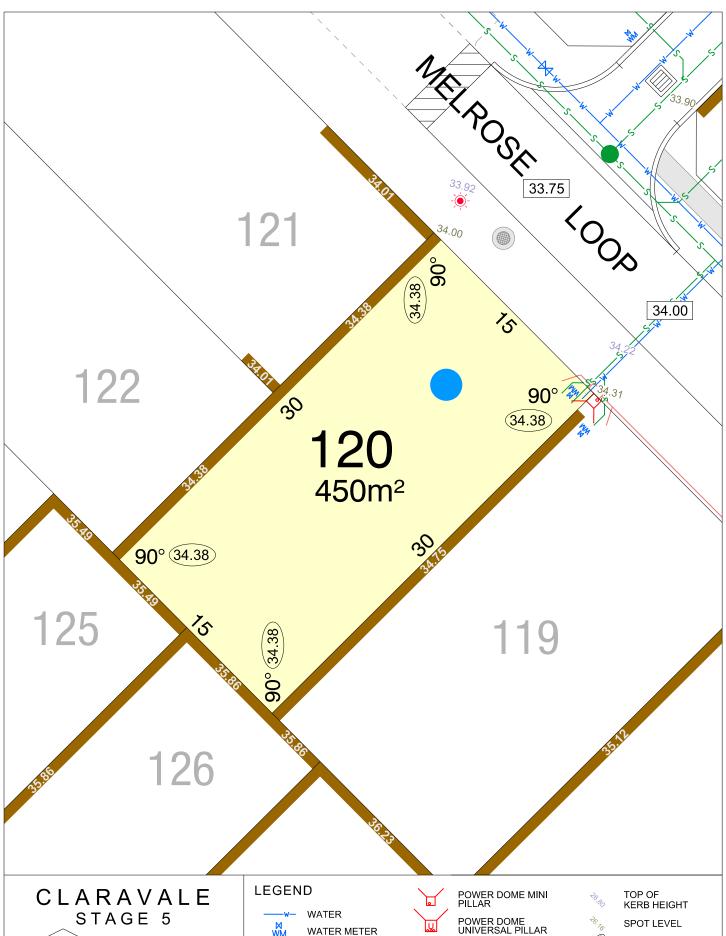

#### CLARAVALE STAGE 5

**SCALE 1:1500** 

MNG. Ref: 98917lip-062b Date: 16/04/2025 Depicted Information subject to approvals and survey. All dimensions and areas are subject to survey. The particulars on this brochure are supplied for information only and shall not be taken as a representation in any respect on the part of the Vendor or its agent. Authorities should be consulted when services are contained within lot boundaries as building restrictions may apply. All retaining walls and associated easements are shown exaggerated for clarity.

WATER

WATER METER

BELOW GROUND WATER METER

WATER HYDRANT

WATER VALVE

STORMWATER CONNECTION PIT

POWER DOME MINI PILLAR

POWER DOME UNIVERSAL PILLAR STREETLIGHTS

TRANSFORMER SITE

RETAINING WALL & HEIGHT

DESIGNATED GARAGE LOCATION

TOP OF KERB HEIGHT

SPOT LEVEL PAD LEVEL

NBN CONNECTION

BRICK PAVING & ROCK PITCHING

**SCALE 1:250** 

MNG. Ref: 98917lip-062a Date: 28/11/2024 Depicted information subject to approvals and survey. All dimensions and areas are subject to survey. The particulars on this brochure are supplied for Information only and shall not be taken as a representation in any respect on the part of the Vendor or its agent. Authorities should be consulted when services are contained within lot boundaries as building restrictions may apply. All retaining walls and associated easements are shown exaggerated for clarity.