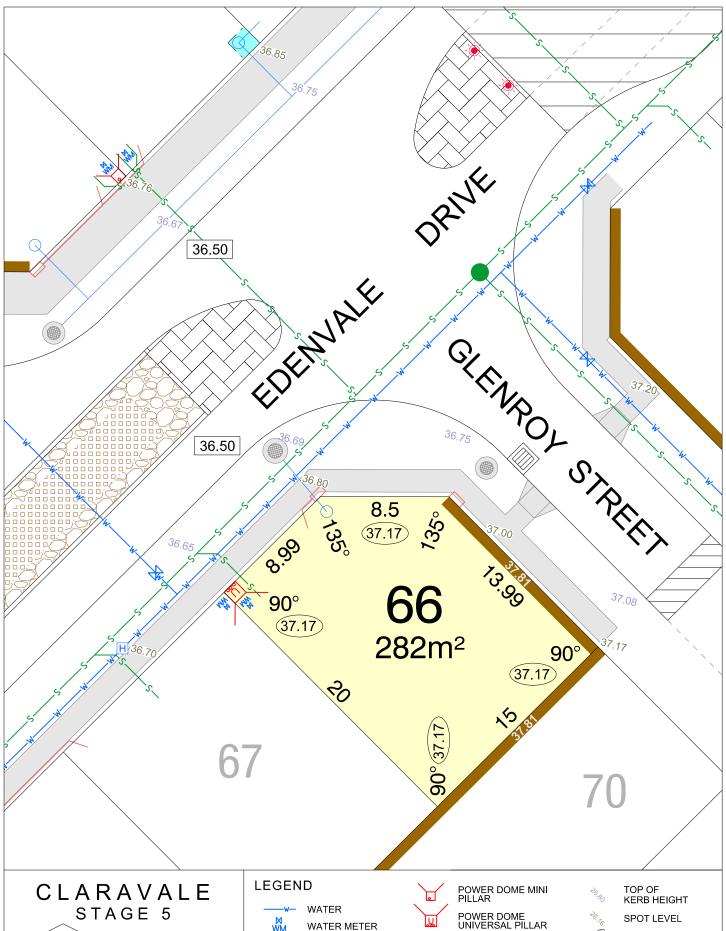

#### CLARAVALE STAGE 5

**SCALE 1:1500** 

MNG. Ref: 98917lip-062b Date: 16/04/2025 Depicted Information subject to approvals and survey. All dimensions and areas are subject to survey. The particulars on this brochure are supplied for information only and shall not be taken as a representation in any respect on the part of the Vendor or its agent. Authorities should be consulted when services are contained within lot boundaries as building restrictions may apply. All retaining walls and associated easements are shown exaggerated for clarity.

WATER

STORMWATER CONNECTION PIT AND EASEMENT

TOP OF KERB HEIGHT

SPOT LEVEL PAD LEVEL

NBN CONNECTION

BRICK PAVING & ROCK PITCHING

**SCALE 1:250** 

MNG. Ref: 98917lip-062b Date: 16/04/2025 ₱ WNG. Ref: 9891/Tip-062b Date: 16/04/2025
Depicted information subject to approvals and survey. All dimensions and areas are subject to survey. The particulars on this brochure are supplied for Information only and shall not be taken as a representation in any respect on the part of the Vendor or its agent. Authorities should be consulted when services are contained within lot boundaries as building restrictions may apply. All retaining walls and associated easements are shown exaggerated for clarity.

WATER METER

BELOW GROUND WATER METER

WATER HYDRANT WATER VALVE

TO DRAINAGE

STORMWATER CONNECTION PIT AND EASEMENT

STREETLIGHTS

TRANSFORMER SITE RETAINING WALL & HEIGHT

SEWER / MANHOLE DESIGNATED GARAGE LOCATION