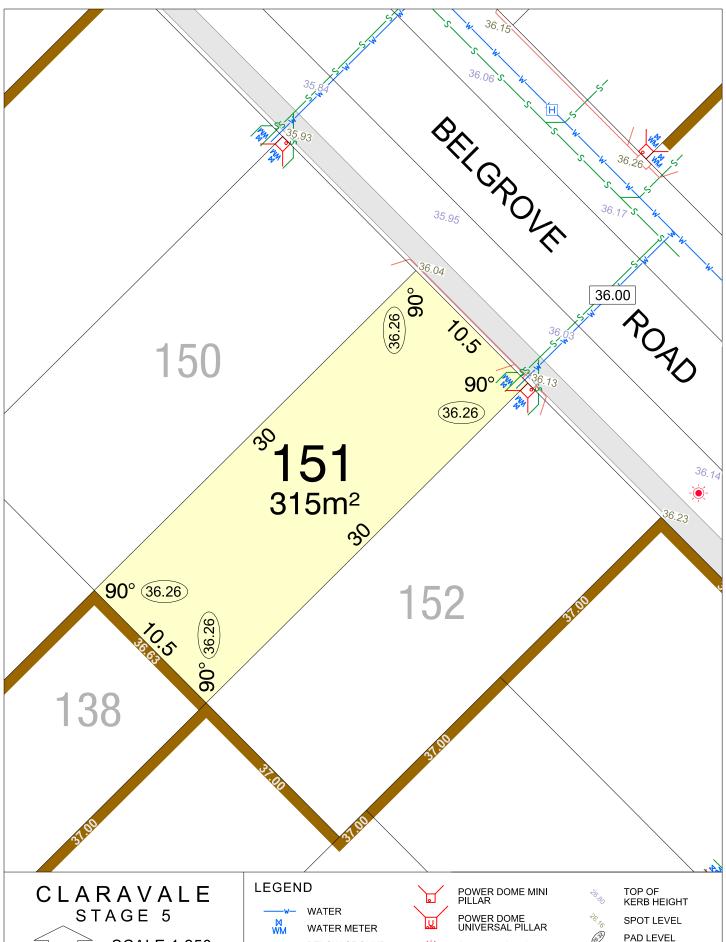

#### CLARAVALE STAGE 5

**SCALE 1:1500** 

MNG. Ref: 98917lip-062b Date: 16/04/2025 Depicted Information subject to approvals and survey. All dimensions and areas are subject to survey. The particulars on this brochure are supplied for information only and shall not be taken as a representation in any respect on the part of the Vendor or its agent. Authorities should be consulted when services are contained within lot boundaries as building restrictions may apply. All retaining walls and associated easements are shown exaggerated for clarity.

WATER

WATER METER

BELOW GROUND WATER METER

WATER HYDRANT

WATER VALVE

STORMWATER CONNECTION PIT

POWER DOME MINI PILLAR

POWER DOME UNIVERSAL PILLAR STREETLIGHTS

TRANSFORMER SITE

RETAINING WALL & HEIGHT

DESIGNATED GARAGE LOCATION

TOP OF KERB HEIGHT

SPOT LEVEL PAD LEVEL

NBN CONNECTION

BRICK PAVING & ROCK PITCHING

**SCALE 1:250** 