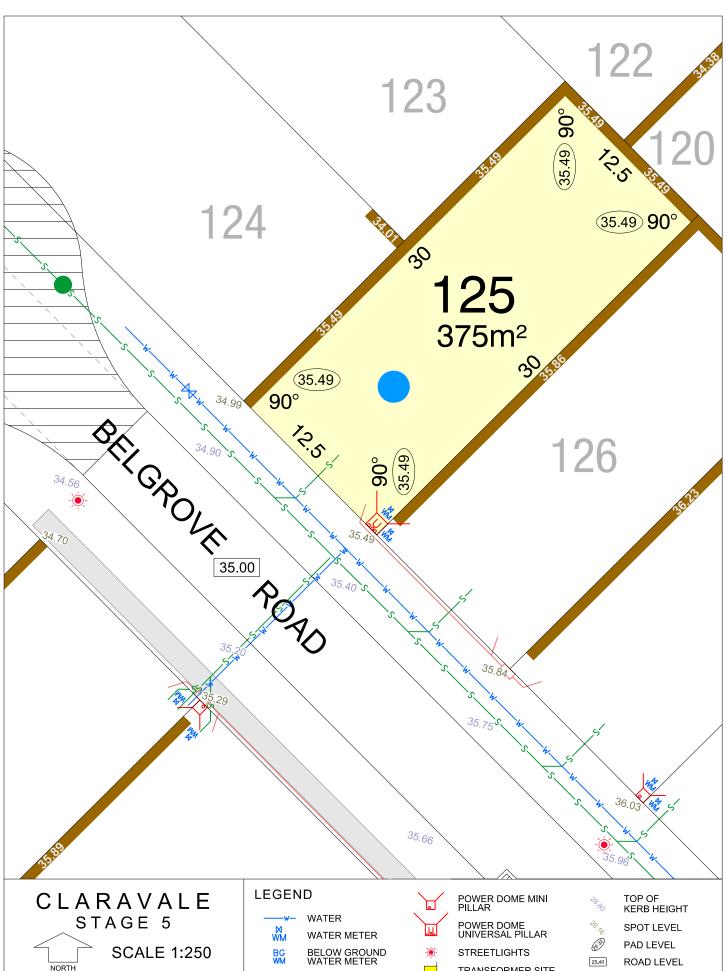

#### CLARAVALE STAGE 5

**SCALE 1:250** 

MNG. Ref: 98917lip-062b Date: 16/04/2025 ₱ WNG. Ref: 9891/Tip-062b Date: 16/04/2025
Depicted information subject to approvals and survey. All dimensions and areas are subject to survey. The particulars on this brochure are supplied for Information only and shall not be taken as a representation in any respect on the part of the Vendor or its agent. Authorities should be consulted when services are contained within lot boundaries as building restrictions may apply. All retaining walls and associated easements are shown exaggerated for clarity.

WATER

BELOW GROUND WATER METER

WATER HYDRANT WATER VALVE

TO DRAINAGE

STORMWATER CONNECTION PIT AND EASEMENT

POWER DOME UNIVERSAL PILLAR

STREETLIGHTS

TRANSFORMER SITE

RETAINING WALL & HEIGHT

DESIGNATED GARAGE LOCATION

TOP OF KERB HEIGHT

SPOT LEVEL PAD LEVEL

ROAD LEVEL NBN CONNECTION

BRICK PAVING & ROCK PITCHING

**SCALE 1:250** 

MNG. Ref: 98917lip-062b Date: 16/04/2025 Depicted information subject to approvals and survey. All dimensions and areas are subject to survey. The particulars on this brochure are supplied for Information only and shall not be taken as a representation in any respect on the part of the Vendor or its agent. Authorities should be consulted when services are contained within lot boundaries as building restrictions may apply. All retaining walls and associated easements are shown exaggerated for clarity.