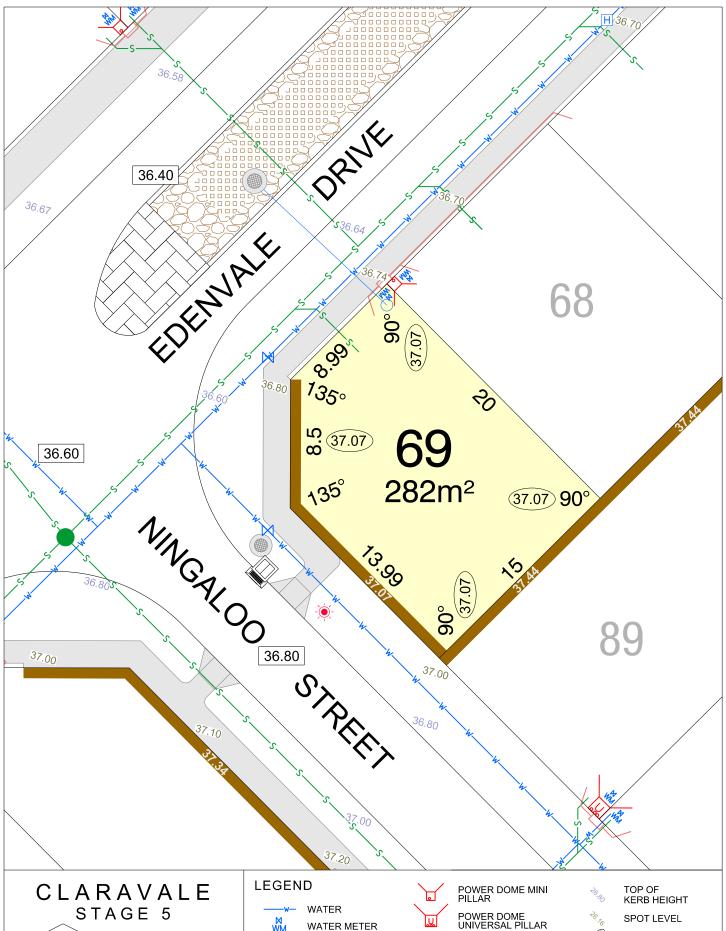

#### CLARAVALE STAGE 5

**SCALE 1:1500** 

MNG. Ref: 98917lip-062b Date: 16/04/2025 Depicted Information subject to approvals and survey. All dimensions and areas are subject to survey. The particulars on this brochure are supplied for information only and shall not be taken as a representation in any respect on the part of the Vendor or its agent. Authorities should be consulted when services are contained within lot boundaries as building restrictions may apply. All retaining walls and associated easements are shown exaggerated for clarity.