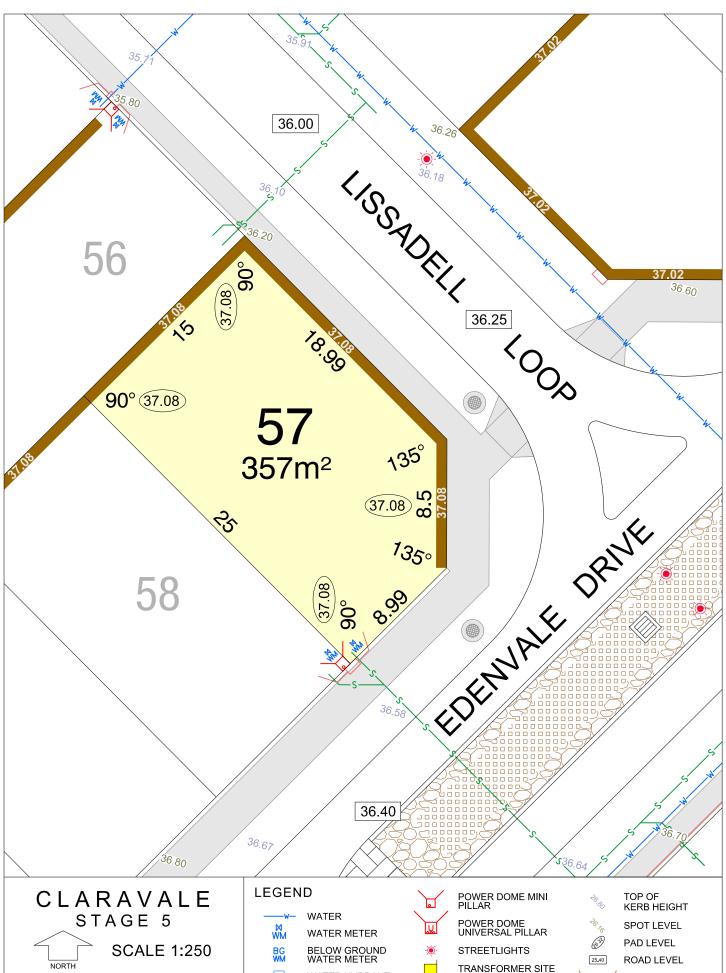

#### CLARAVALE STAGE 5

**SCALE 1:250** 

MNG. Ref: 98917lip-062a Date: 28/11/2024 Depicted information subject to approvals and survey. All dimensions and areas are subject to survey. The particulars on this brochure are supplied for Information only and shall not be taken as a representation in any respect on the part of the Vendor or its agent. Authorities should be consulted when services are contained within lot boundaries as building restrictions may apply. All retaining walls and associated easements are shown exaggerated for clarity.

WATER

WATER METER

BELOW GROUND WATER METER

WATER HYDRANT

WATER VALVE

STORMWATER CONNECTION PIT

POWER DOME MINI PILLAR

POWER DOME UNIVERSAL PILLAR STREETLIGHTS

TRANSFORMER SITE

RETAINING WALL & HEIGHT

DESIGNATED GARAGE LOCATION

TOP OF KERB HEIGHT

SPOT LEVEL PAD LEVEL

NBN CONNECTION

BRICK PAVING & ROCK PITCHING

**SCALE 1:250** 

MNG. Ref: 98917lip-062a Date: 28/11/2024 Depicted information subject to approvals and survey. All dimensions and areas are subject to survey. The particulars on this brochure are supplied for Information only and shall not be taken as a representation in any respect on the part of the Vendor or its agent. Authorities should be consulted when services are contained within lot boundaries as building restrictions may apply. All retaining walls and associated easements are shown exaggerated for clarity.