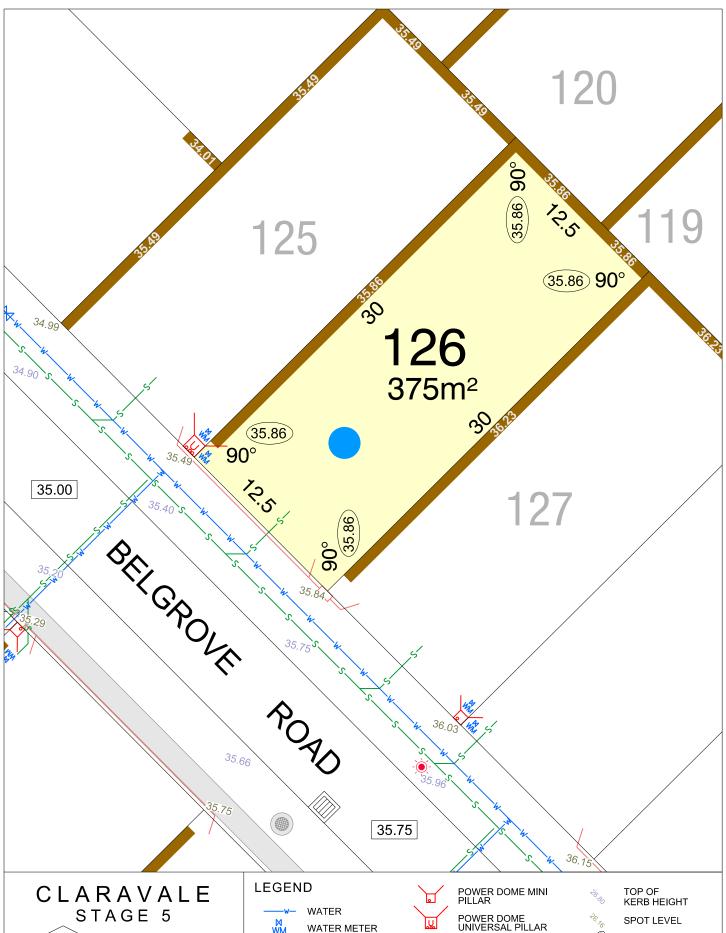

WATER

WATER METER

BELOW GROUND WATER METER

WATER HYDRANT

WATER VALVE

STORMWATER CONNECTION PIT

POWER DOME MINI PILLAR

POWER DOME UNIVERSAL PILLAR STREETLIGHTS

TRANSFORMER SITE

RETAINING WALL & HEIGHT

DESIGNATED GARAGE LOCATION

TOP OF KERB HEIGHT

SPOT LEVEL PAD LEVEL

NBN CONNECTION

BRICK PAVING & ROCK PITCHING

**SCALE 1:250** 