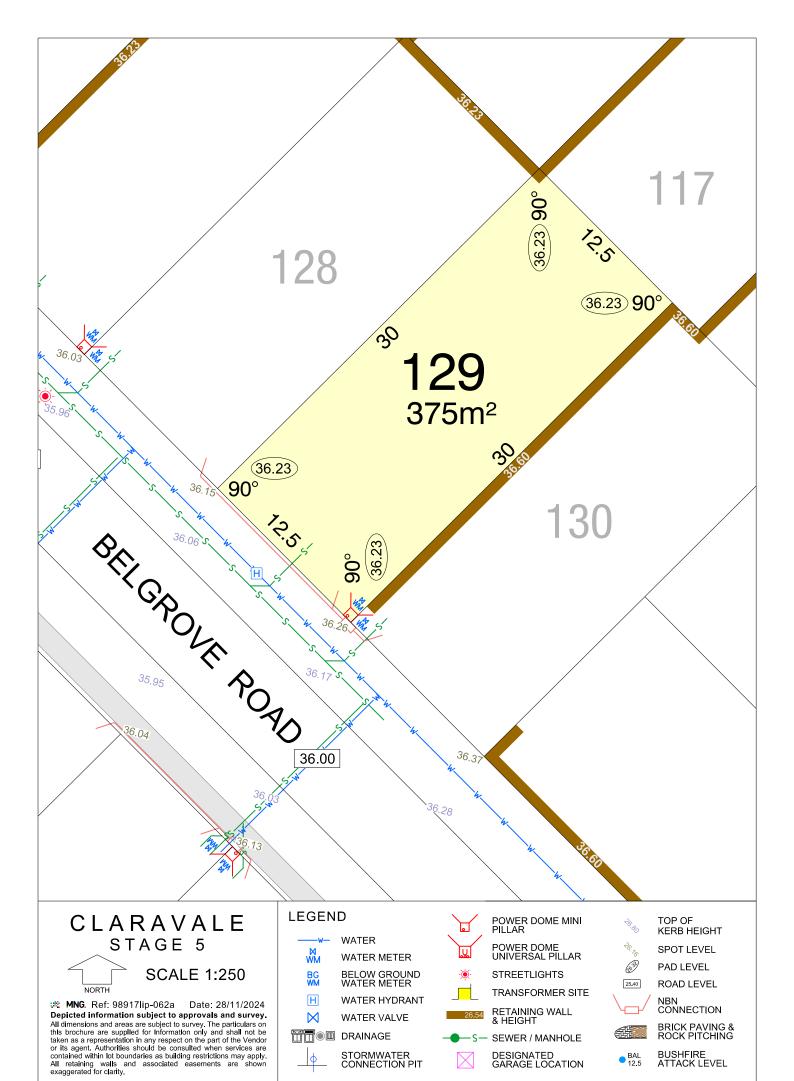

#### CLARAVALE STAGE 5

**SCALE 1:250** 

MNG. Ref: 98917lip-062a Date: 28/11/2024 Depicted information subject to approvals and survey. All dimensions and areas are subject to survey. The particulars on this brochure are supplied for Information only and shall not be taken as a representation in any respect on the part of the Vendor or its agent. Authorities should be consulted when services are contained within lot boundaries as building restrictions may apply. All retaining walls and associated easements are shown exaggerated for clarity.

WATER

WATER METER

BELOW GROUND WATER METER

WATER HYDRANT

WATER VALVE

STORMWATER CONNECTION PIT

POWER DOME MINI PILLAR

POWER DOME UNIVERSAL PILLAR STREETLIGHTS

TRANSFORMER SITE

RETAINING WALL & HEIGHT

DESIGNATED GARAGE LOCATION

TOP OF KERB HEIGHT

SPOT LEVEL PAD LEVEL

NBN CONNECTION

BRICK PAVING & ROCK PITCHING

**SCALE 1:250** 

MNG. Ref: 98917lip-062a Date: 28/11/2024 Depicted information subject to approvals and survey. All dimensions and areas are subject to survey. The particulars on this brochure are supplied for Information only and shall not be taken as a representation in any respect on the part of the Vendor or its agent. Authorities should be consulted when services are contained within lot boundaries as building restrictions may apply. All retaining walls and associated easements are shown exaggerated for clarity.