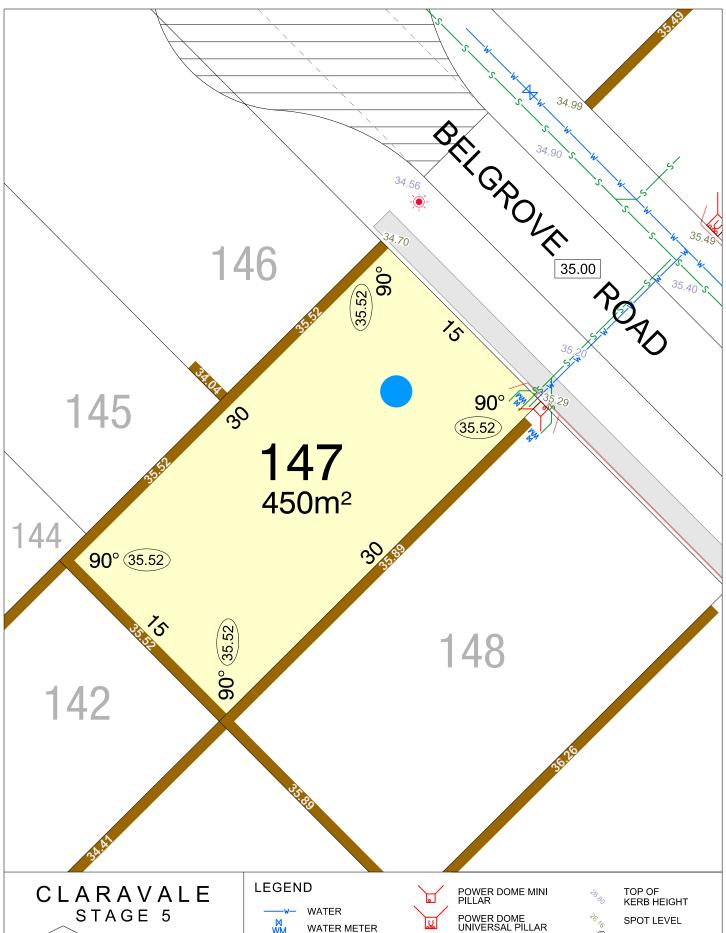

#### CLARAVALE STAGE 5

**SCALE 1:1500** 

MNG. Ref: 98917lip-062b Date: 16/04/2025 Depicted Information subject to approvals and survey. All dimensions and areas are subject to survey. The particulars on this brochure are supplied for information only and shall not be taken as a representation in any respect on the part of the Vendor or its agent. Authorities should be consulted when services are contained within lot boundaries as building restrictions may apply. All retaining walls and associated easements are shown exaggerated for clarity.

WATER

WATER METER

BELOW GROUND WATER METER

WATER HYDRANT

WATER VALVE

STORMWATER CONNECTION PIT

POWER DOME MINI PILLAR

POWER DOME UNIVERSAL PILLAR STREETLIGHTS

TRANSFORMER SITE

RETAINING WALL & HEIGHT

DESIGNATED GARAGE LOCATION

TOP OF KERB HEIGHT

SPOT LEVEL PAD LEVEL

NBN CONNECTION

BRICK PAVING & ROCK PITCHING

**SCALE 1:250** 