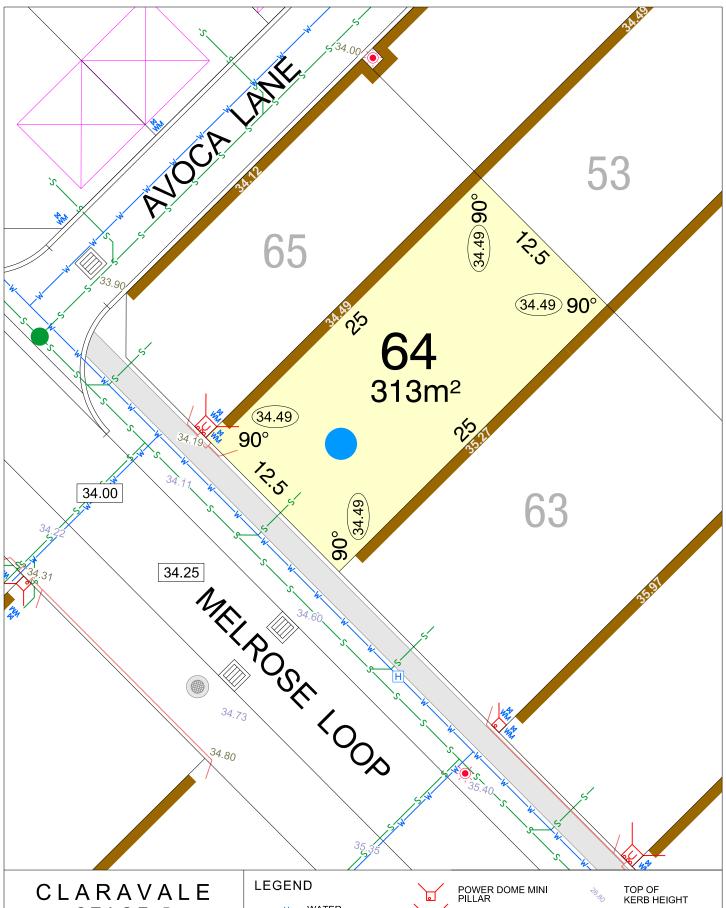

#### CLARAVALE STAGE 5

**SCALE 1:250** 

MNG. Ref: 98917lip-062b Date: 16/04/2025 ₱ WNG. Ref: 9891/Tip-062b Date: 16/04/2025
Depicted information subject to approvals and survey. All dimensions and areas are subject to survey. The particulars on this brochure are supplied for Information only and shall not be taken as a representation in any respect on the part of the Vendor or its agent. Authorities should be consulted when services are contained within lot boundaries as building restrictions may apply. All retaining walls and associated easements are shown exaggerated for clarity.

WATER

BELOW GROUND WATER METER

WATER HYDRANT WATER VALVE

TO DRAINAGE

STORMWATER CONNECTION PIT AND EASEMENT

POWER DOME UNIVERSAL PILLAR

STREETLIGHTS

TRANSFORMER SITE

RETAINING WALL & HEIGHT

DESIGNATED GARAGE LOCATION

TOP OF KERB HEIGHT

SPOT LEVEL PAD LEVEL

ROAD LEVEL NBN CONNECTION

BRICK PAVING & ROCK PITCHING

**SCALE 1:250** 

MNG. Ref: 98917lip-062b Date: 16/04/2025 Depicted information subject to approvals and survey. All dimensions and areas are subject to survey. The particulars on this brochure are supplied for Information only and shall not be taken as a representation in any respect on the part of the Vendor or its agent. Authorities should be consulted when services are contained within lot boundaries as building restrictions may apply. All retaining walls and associated easements are shown exaggerated for clarity.