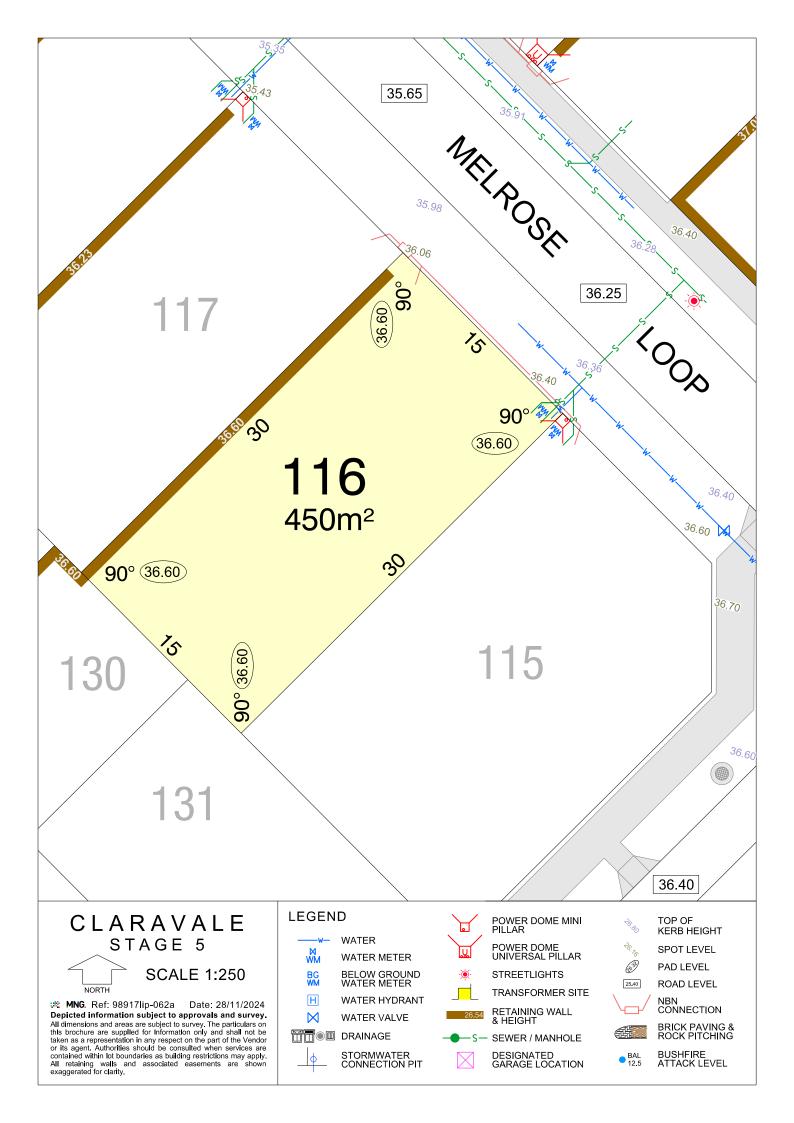

#### CLARAVALE STAGE 5

**SCALE 1:250** 

MNG. Ref: 98917lip-062a Date: 28/11/2024 Depicted information subject to approvals and survey. All dimensions and areas are subject to survey. The particulars on this brochure are supplied for Information only and shall not be taken as a representation in any respect on the part of the Vendor or its agent. Authorities should be consulted when services are contained within lot boundaries as building restrictions may apply. All retaining walls and associated easements are shown exaggerated for clarity.

WATER

WATER METER

BELOW GROUND WATER METER

WATER HYDRANT

WATER VALVE

STORMWATER CONNECTION PIT

POWER DOME MINI PILLAR

POWER DOME UNIVERSAL PILLAR STREETLIGHTS

TRANSFORMER SITE

RETAINING WALL & HEIGHT

DESIGNATED GARAGE LOCATION

TOP OF KERB HEIGHT

SPOT LEVEL PAD LEVEL

NBN CONNECTION

BRICK PAVING & ROCK PITCHING

**SCALE 1:250** 

MNG. Ref: 98917lip-062a Date: 28/11/2024 Depicted information subject to approvals and survey. All dimensions and areas are subject to survey. The particulars on this brochure are supplied for Information only and shall not be taken as a representation in any respect on the part of the Vendor or its agent. Authorities should be consulted when services are contained within lot boundaries as building restrictions may apply. All retaining walls and associated easements are shown exaggerated for clarity.