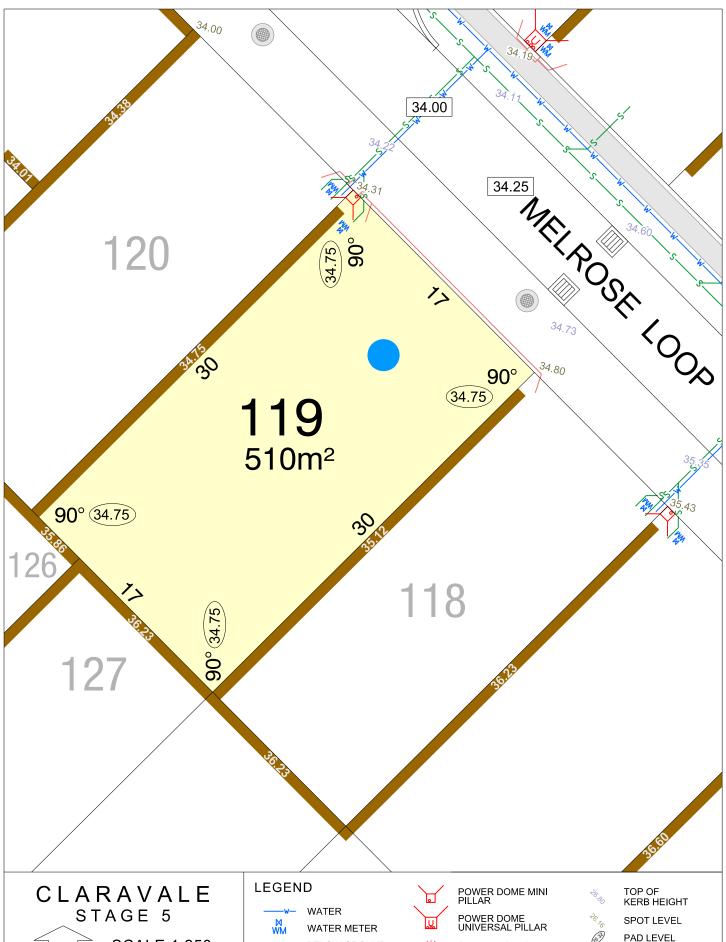

#### CLARAVALE STAGE 5

**SCALE 1:1500** 

MNG. Ref: 98917lip-062b Date: 16/04/2025 Depicted Information subject to approvals and survey. All dimensions and areas are subject to survey. The particulars on this brochure are supplied for information only and shall not be taken as a representation in any respect on the part of the Vendor or its agent. Authorities should be consulted when services are contained within lot boundaries as building restrictions may apply. All retaining walls and associated easements are shown exaggerated for clarity.

WATER

STORMWATER CONNECTION PIT AND EASEMENT

TOP OF KERB HEIGHT

SPOT LEVEL PAD LEVEL

NBN CONNECTION

BRICK PAVING & ROCK PITCHING

**SCALE 1:250** 

MNG. Ref: 98917lip-062b Date: 16/04/2025 ₱ WNG. Ref: 9891/Tip-062b Date: 16/04/2025
Depicted information subject to approvals and survey. All dimensions and areas are subject to survey. The particulars on this brochure are supplied for Information only and shall not be taken as a representation in any respect on the part of the Vendor or its agent. Authorities should be consulted when services are contained within lot boundaries as building restrictions may apply. All retaining walls and associated easements are shown exaggerated for clarity.