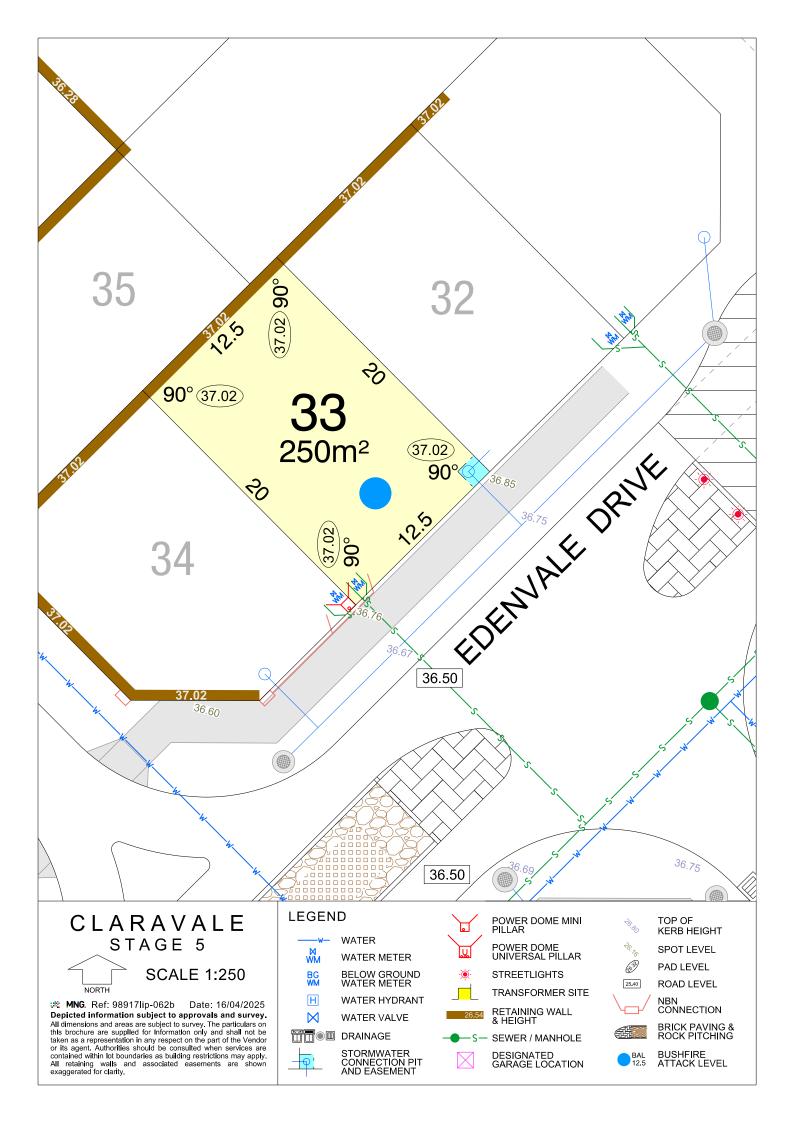

#### CLARAVALE STAGE 5

**SCALE 1:250** 

MNG. Ref: 98917lip-062b Date: 16/04/2025 ₱ WNG. Ref: 9891/Tip-062b Date: 16/04/2025
Depicted information subject to approvals and survey. All dimensions and areas are subject to survey. The particulars on this brochure are supplied for Information only and shall not be taken as a representation in any respect on the part of the Vendor or its agent. Authorities should be consulted when services are contained within lot boundaries as building restrictions may apply. All retaining walls and associated easements are shown exaggerated for clarity.

WATER

BELOW GROUND WATER METER

WATER HYDRANT WATER VALVE

TO DRAINAGE

STORMWATER CONNECTION PIT AND EASEMENT

POWER DOME UNIVERSAL PILLAR

STREETLIGHTS

TRANSFORMER SITE

RETAINING WALL & HEIGHT

DESIGNATED GARAGE LOCATION

TOP OF KERB HEIGHT

SPOT LEVEL PAD LEVEL

ROAD LEVEL NBN CONNECTION

BRICK PAVING & ROCK PITCHING

**SCALE 1:250** 

MNG. Ref: 98917lip-062b Date: 16/04/2025 Depicted information subject to approvals and survey. All dimensions and areas are subject to survey. The particulars on this brochure are supplied for Information only and shall not be taken as a representation in any respect on the part of the Vendor or its agent. Authorities should be consulted when services are contained within lot boundaries as building restrictions may apply. All retaining walls and associated easements are shown exaggerated for clarity.