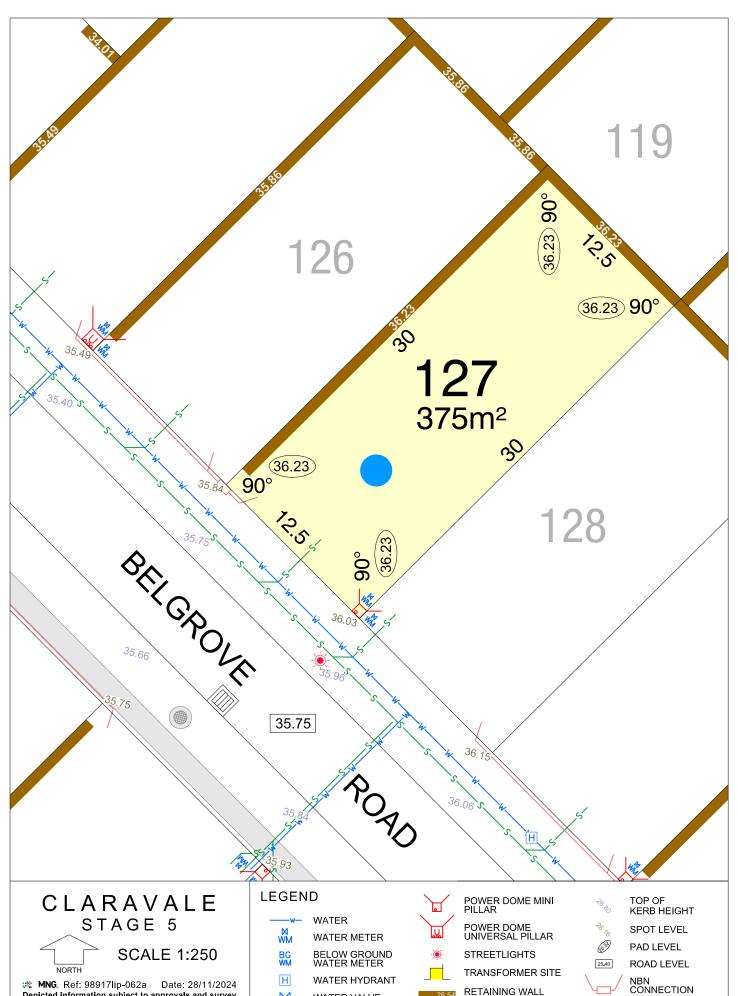

#### CLARAVALE STAGE 5

**SCALE 1:250** 

MNG. Ref: 98917lip-062a Date: 28/11/2024 Depicted information subject to approvals and survey. All dimensions and areas are subject to survey. The particulars on this brochure are supplied for Information only and shall not be taken as a representation in any respect on the part of the Vendor or its agent. Authorities should be consulted when services are contained within lot boundaries as building restrictions may apply. All retaining walls and associated easements are shown exaggerated for clarity.

WATER

WATER METER

BELOW GROUND WATER METER

WATER HYDRANT

WATER VALVE

STORMWATER CONNECTION PIT

POWER DOME MINI PILLAR

POWER DOME UNIVERSAL PILLAR STREETLIGHTS

TRANSFORMER SITE

RETAINING WALL & HEIGHT

DESIGNATED GARAGE LOCATION

TOP OF KERB HEIGHT

SPOT LEVEL PAD LEVEL

NBN CONNECTION

BRICK PAVING & ROCK PITCHING

**SCALE 1:250** 

MNG. Ref: 98917lip-062a Date: 28/11/2024 Depicted information subject to approvals and survey. All dimensions and areas are subject to survey. The particulars on this brochure are supplied for Information only and shall not be taken as a representation in any respect on the part of the Vendor or its agent. Authorities should be consulted when services are contained within lot boundaries as building restrictions may apply. All retaining walls and associated easements are shown exaggerated for clarity.