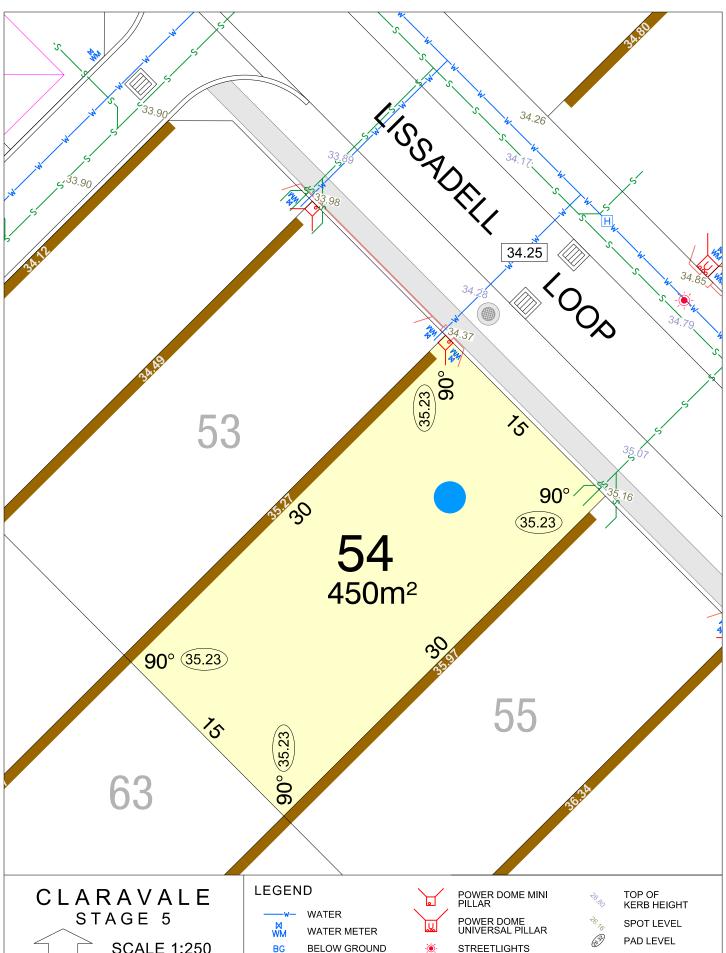

#### CLARAVALE STAGE 5

**SCALE 1:1500** 

MNG. Ref: 98917lip-062b Date: 16/04/2025 Depicted Information subject to approvals and survey. All dimensions and areas are subject to survey. The particulars on this brochure are supplied for information only and shall not be taken as a representation in any respect on the part of the Vendor or its agent. Authorities should be consulted when services are contained within lot boundaries as building restrictions may apply. All retaining walls and associated easements are shown exaggerated for clarity.