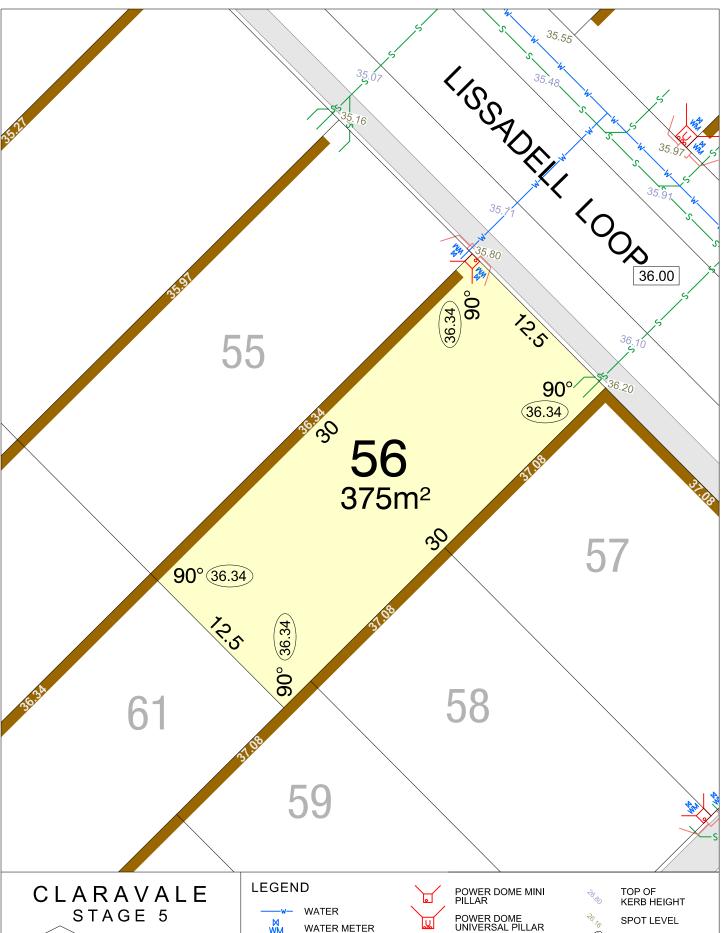

#### CLARAVALE STAGE 5

**SCALE 1:1500** 

MNG. Ref: 98917lip-062b Date: 16/04/2025 Depicted Information subject to approvals and survey. All dimensions and areas are subject to survey. The particulars on this brochure are supplied for information only and shall not be taken as a representation in any respect on the part of the Vendor or its agent. Authorities should be consulted when services are contained within lot boundaries as building restrictions may apply. All retaining walls and associated easements are shown exaggerated for clarity.