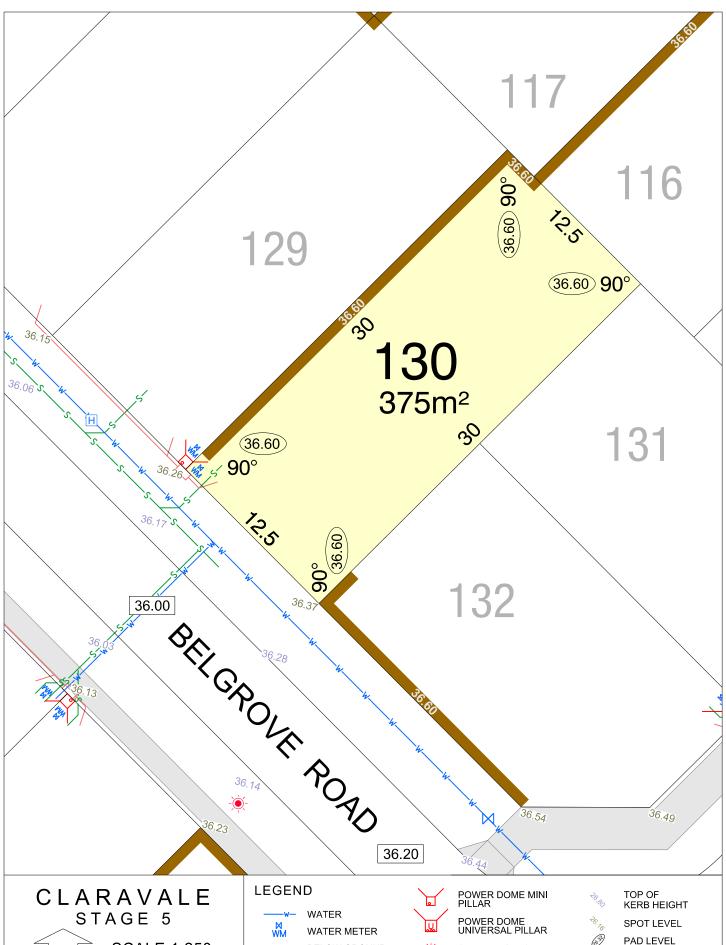

#### CLARAVALE STAGE 5

**SCALE 1:250** 

MNG. Ref: 98917lip-062a Date: 28/11/2024 Depicted information subject to approvals and survey. All dimensions and areas are subject to survey. The particulars on this brochure are supplied for Information only and shall not be taken as a representation in any respect on the part of the Vendor or its agent. Authorities should be consulted when services are contained within lot boundaries as building restrictions may apply. All retaining walls and associated easements are shown exaggerated for clarity.

WATER

WATER METER

BELOW GROUND WATER METER

WATER HYDRANT

WATER VALVE

STORMWATER CONNECTION PIT

POWER DOME MINI PILLAR

POWER DOME UNIVERSAL PILLAR STREETLIGHTS

TRANSFORMER SITE

RETAINING WALL & HEIGHT

DESIGNATED GARAGE LOCATION

TOP OF KERB HEIGHT

SPOT LEVEL PAD LEVEL

NBN CONNECTION

BRICK PAVING & ROCK PITCHING

**SCALE 1:250** 

MNG. Ref: 98917lip-062a Date: 28/11/2024 Depicted information subject to approvals and survey. All dimensions and areas are subject to survey. The particulars on this brochure are supplied for Information only and shall not be taken as a representation in any respect on the part of the Vendor or its agent. Authorities should be consulted when services are contained within lot boundaries as building restrictions may apply. All retaining walls and associated easements are shown exaggerated for clarity.