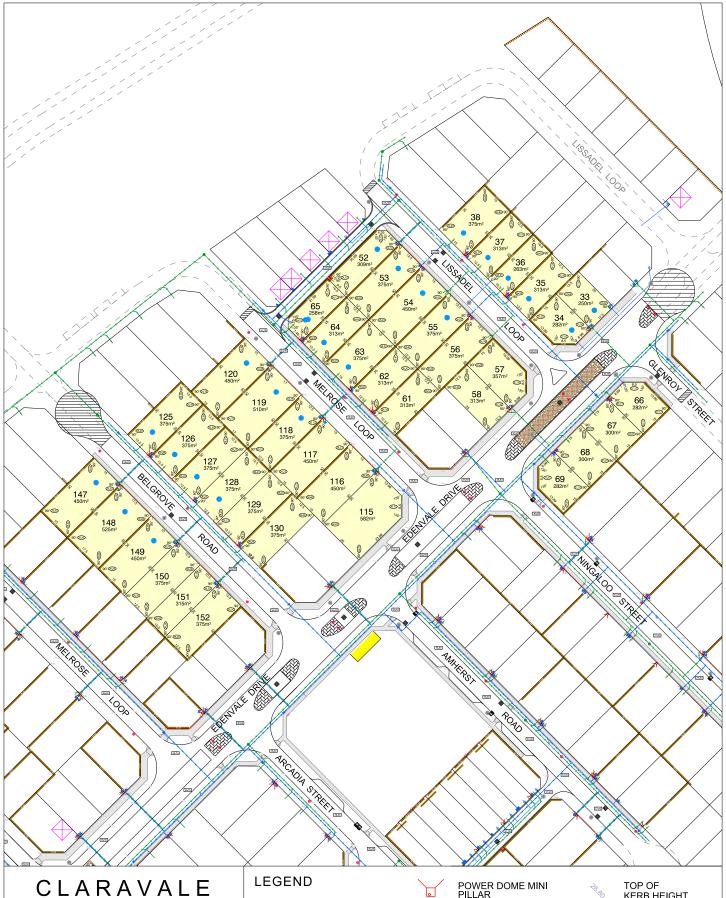

#### CLARAVALE STAGE 5

**SCALE 1:1500** 

MNG. Ref: 98917lip-062b Date: 16/04/2025 Depicted Information subject to approvals and survey. All dimensions and areas are subject to survey. The particulars on this brochure are supplied for information only and shall not be taken as a representation in any respect on the part of the Vendor or its agent. Authorities should be consulted when services are contained within lot boundaries as building restrictions may apply. All retaining walls and associated easements are shown exaggerated for clarity.

WATER

STORMWATER CONNECTION PIT AND EASEMENT

TOP OF KERB HEIGHT

SPOT LEVEL PAD LEVEL

NBN CONNECTION

BRICK PAVING & ROCK PITCHING

**SCALE 1:250** 

MNG. Ref: 98917lip-062b Date: 16/04/2025 ₱ WNG. Ref: 9891/Tip-062b Date: 16/04/2025
Depicted information subject to approvals and survey. All dimensions and areas are subject to survey. The particulars on this brochure are supplied for Information only and shall not be taken as a representation in any respect on the part of the Vendor or its agent. Authorities should be consulted when services are contained within lot boundaries as building restrictions may apply. All retaining walls and associated easements are shown exaggerated for clarity.