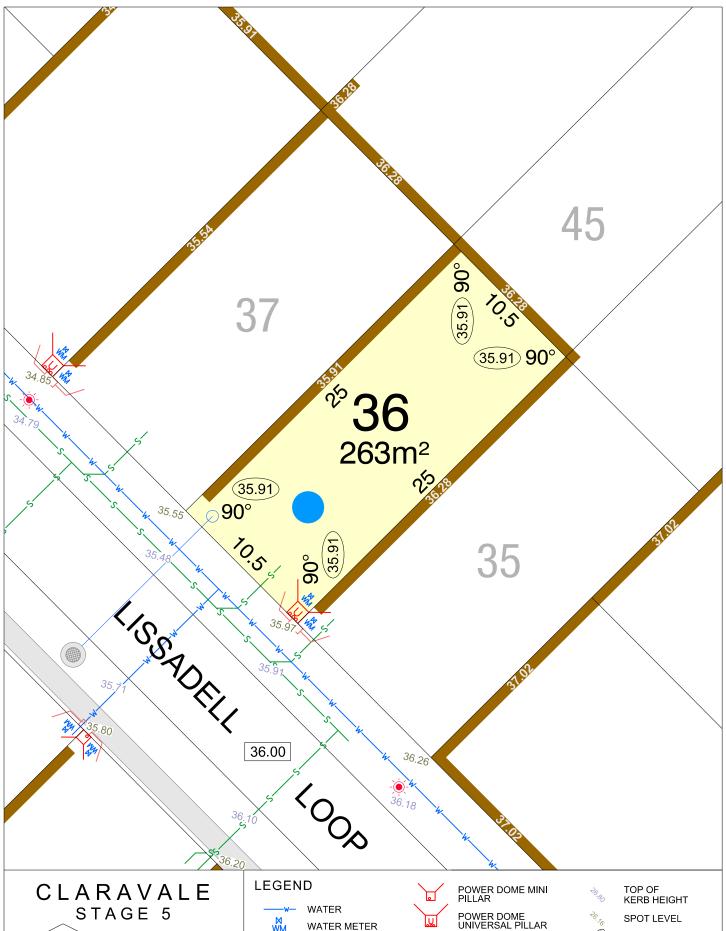

#### CLARAVALE STAGE 5

**SCALE 1:1500** 

MNG. Ref: 98917lip-062b Date: 16/04/2025 Depicted Information subject to approvals and survey. All dimensions and areas are subject to survey. The particulars on this brochure are supplied for information only and shall not be taken as a representation in any respect on the part of the Vendor or its agent. Authorities should be consulted when services are contained within lot boundaries as building restrictions may apply. All retaining walls and associated easements are shown exaggerated for clarity.