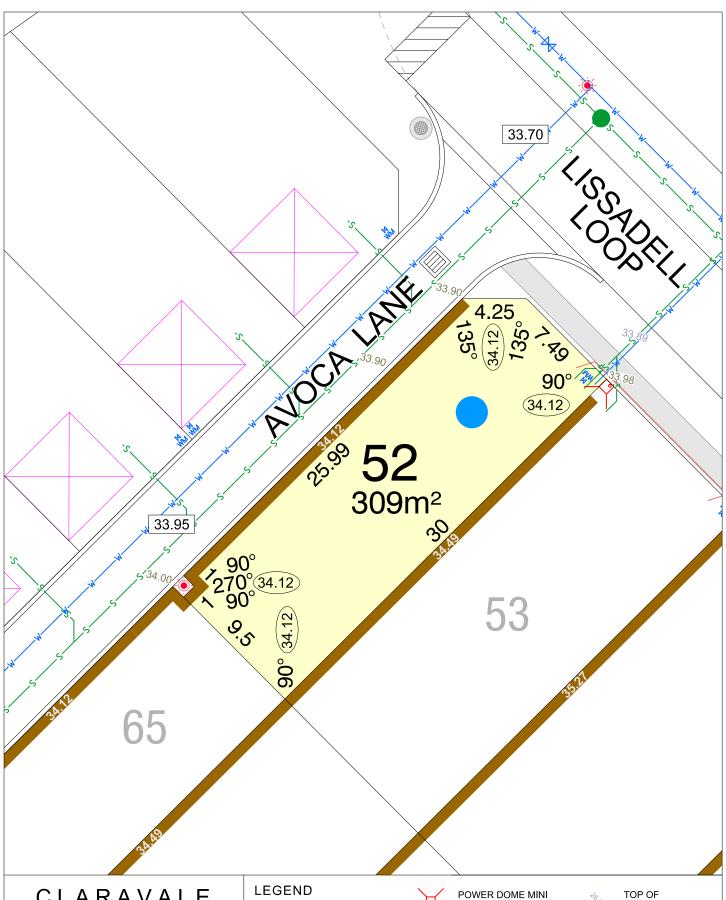

#### CLARAVALE STAGE 5

**SCALE 1:250** 

MNG. Ref: 98917lip-062b Date: 16/04/2025 ₱ WNG. Ref: 9891/Tip-062b Date: 16/04/2025
Depicted information subject to approvals and survey. All dimensions and areas are subject to survey. The particulars on this brochure are supplied for Information only and shall not be taken as a representation in any respect on the part of the Vendor or its agent. Authorities should be consulted when services are contained within lot boundaries as building restrictions may apply. All retaining walls and associated easements are shown exaggerated for clarity.

WATER

BELOW GROUND WATER METER

WATER HYDRANT WATER VALVE

TO DRAINAGE

STORMWATER CONNECTION PIT AND EASEMENT

POWER DOME UNIVERSAL PILLAR

STREETLIGHTS

TRANSFORMER SITE

RETAINING WALL & HEIGHT

DESIGNATED GARAGE LOCATION

TOP OF KERB HEIGHT

SPOT LEVEL PAD LEVEL

ROAD LEVEL NBN CONNECTION

BRICK PAVING & ROCK PITCHING

**SCALE 1:250** 

MNG. Ref: 98917lip-062b Date: 16/04/2025 Depicted information subject to approvals and survey. All dimensions and areas are subject to survey. The particulars on this brochure are supplied for Information only and shall not be taken as a representation in any respect on the part of the Vendor or its agent. Authorities should be consulted when services are contained within lot boundaries as building restrictions may apply. All retaining walls and associated easements are shown exaggerated for clarity.

BELOW GROUND WATER METER

WATER HYDRANT WATER VALVE

TO BRAINAGE

STORMWATER CONNECTION PIT AND EASEMENT

**STREETLIGHTS** 

TRANSFORMER SITE

RETAINING WALL & HEIGHT SEWER / MANHOLE

DESIGNATED GARAGE LOCATION