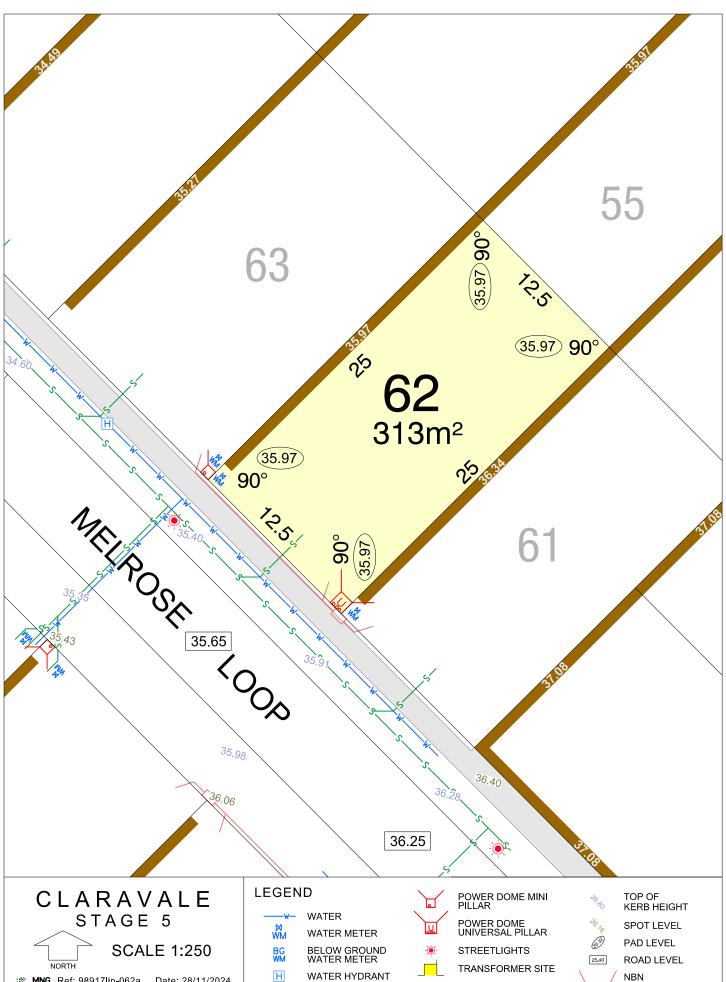

#### CLARAVALE STAGE 5

**SCALE 1:250** 

MNG. Ref: 98917lip-062a Date: 28/11/2024 Depicted information subject to approvals and survey. All dimensions and areas are subject to survey. The particulars on this brochure are supplied for Information only and shall not be taken as a representation in any respect on the part of the Vendor or its agent. Authorities should be consulted when services are contained within lot boundaries as building restrictions may apply. All retaining walls and associated easements are shown exaggerated for clarity.

WATER

WATER METER

BELOW GROUND WATER METER

WATER HYDRANT

WATER VALVE

STORMWATER CONNECTION PIT

POWER DOME MINI PILLAR

POWER DOME UNIVERSAL PILLAR STREETLIGHTS

TRANSFORMER SITE

RETAINING WALL & HEIGHT

DESIGNATED GARAGE LOCATION

TOP OF KERB HEIGHT

SPOT LEVEL PAD LEVEL

NBN CONNECTION

BRICK PAVING & ROCK PITCHING

**SCALE 1:250** 

MNG. Ref: 98917lip-062a Date: 28/11/2024 Depicted information subject to approvals and survey. All dimensions and areas are subject to survey. The particulars on this brochure are supplied for Information only and shall not be taken as a representation in any respect on the part of the Vendor or its agent. Authorities should be consulted when services are contained within lot boundaries as building restrictions may apply. All retaining walls and associated easements are shown exaggerated for clarity.