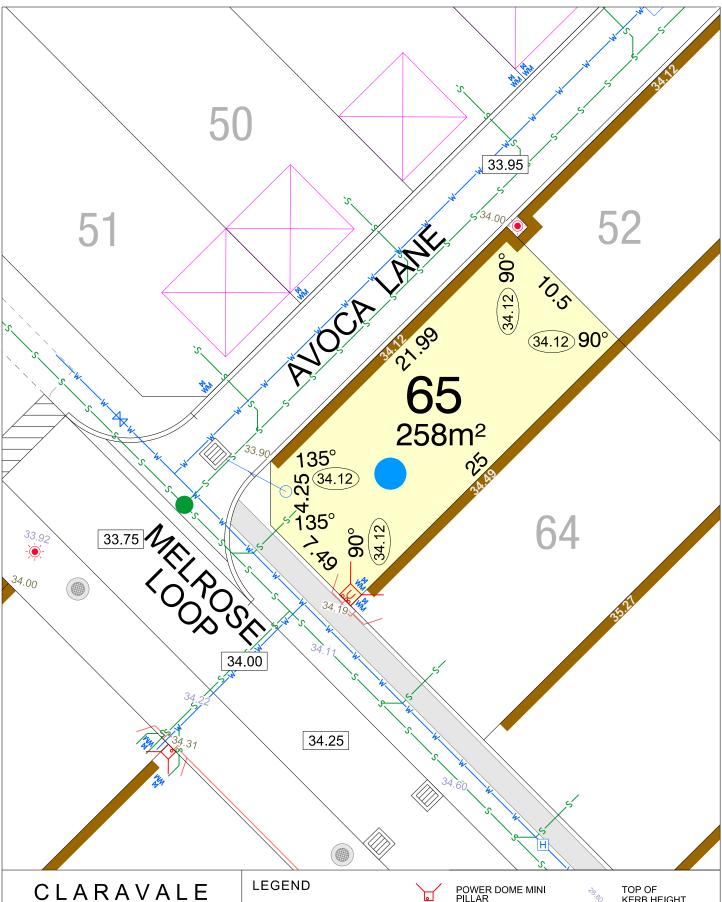

#### CLARAVALE STAGE 5

**SCALE 1:1500** 

MNG. Ref: 98917lip-062b Date: 16/04/2025 Depicted Information subject to approvals and survey. All dimensions and areas are subject to survey. The particulars on this brochure are supplied for information only and shall not be taken as a representation in any respect on the part of the Vendor or its agent. Authorities should be consulted when services are contained within lot boundaries as building restrictions may apply. All retaining walls and associated easements are shown exaggerated for clarity.