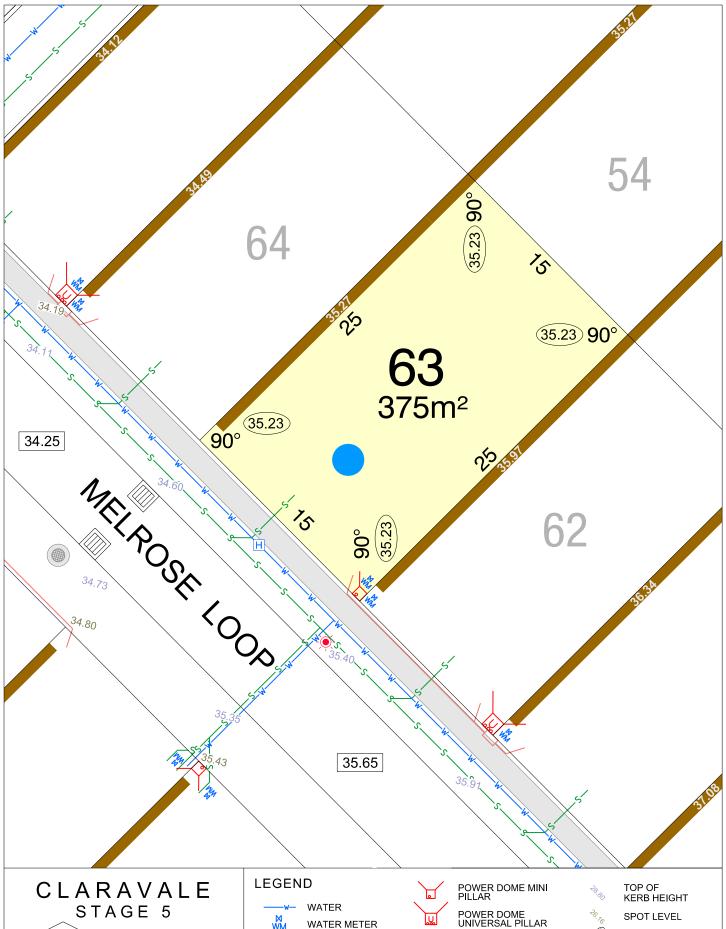

#### CLARAVALE STAGE 5

**SCALE 1:1500** 

MNG. Ref: 98917lip-062b Date: 16/04/2025 Depicted Information subject to approvals and survey. All dimensions and areas are subject to survey. The particulars on this brochure are supplied for information only and shall not be taken as a representation in any respect on the part of the Vendor or its agent. Authorities should be consulted when services are contained within lot boundaries as building restrictions may apply. All retaining walls and associated easements are shown exaggerated for clarity.