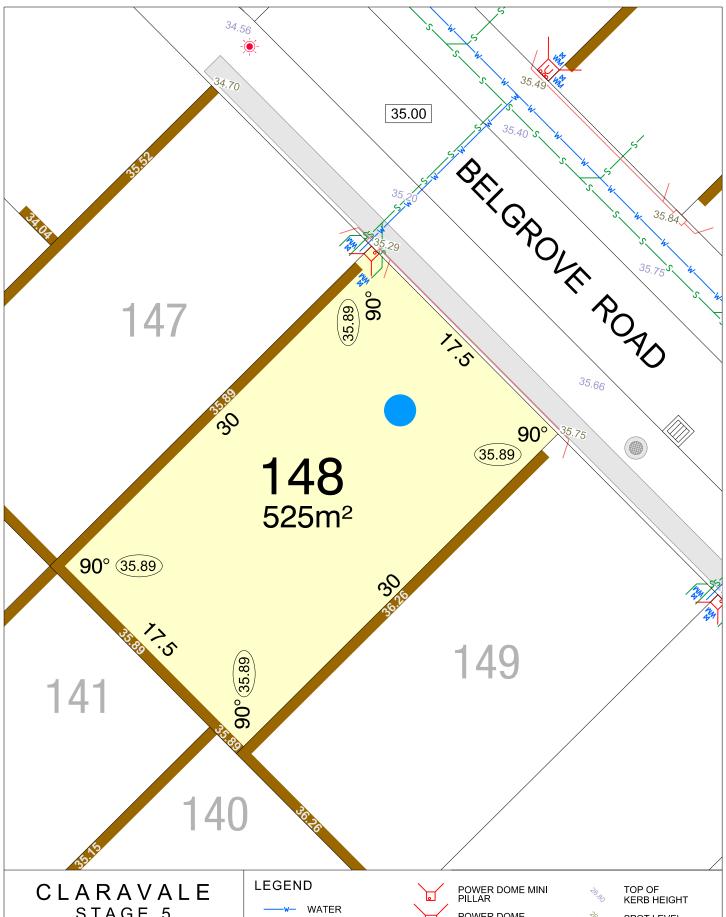

#### CLARAVALE STAGE 5

**SCALE 1:1500** 

MNG. Ref: 98917lip-062b Date: 16/04/2025 Depicted Information subject to approvals and survey. All dimensions and areas are subject to survey. The particulars on this brochure are supplied for information only and shall not be taken as a representation in any respect on the part of the Vendor or its agent. Authorities should be consulted when services are contained within lot boundaries as building restrictions may apply. All retaining walls and associated easements are shown exaggerated for clarity.

WATER

STORMWATER CONNECTION PIT AND EASEMENT

TOP OF KERB HEIGHT

SPOT LEVEL PAD LEVEL

NBN CONNECTION

BRICK PAVING & ROCK PITCHING

**SCALE 1:250** 

MNG. Ref: 98917lip-062b Date: 16/04/2025 ₱ WNG. Ref: 9891/Tip-062b Date: 16/04/2025
Depicted information subject to approvals and survey. All dimensions and areas are subject to survey. The particulars on this brochure are supplied for Information only and shall not be taken as a representation in any respect on the part of the Vendor or its agent. Authorities should be consulted when services are contained within lot boundaries as building restrictions may apply. All retaining walls and associated easements are shown exaggerated for clarity.