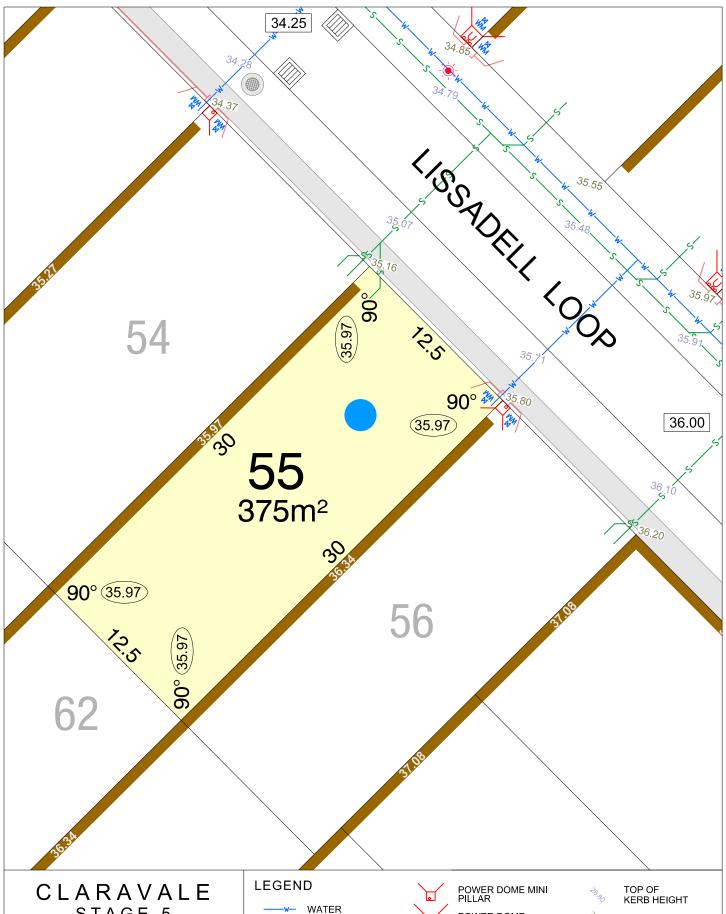

#### CLARAVALE STAGE 5

**SCALE 1:1500** 

MNG. Ref: 98917lip-062b Date: 16/04/2025 Depicted Information subject to approvals and survey. All dimensions and areas are subject to survey. The particulars on this brochure are supplied for information only and shall not be taken as a representation in any respect on the part of the Vendor or its agent. Authorities should be consulted when services are contained within lot boundaries as building restrictions may apply. All retaining walls and associated easements are shown exaggerated for clarity.

WATER

STORMWATER CONNECTION PIT AND EASEMENT

TOP OF KERB HEIGHT

SPOT LEVEL PAD LEVEL

NBN CONNECTION

BRICK PAVING & ROCK PITCHING

**SCALE 1:250** 

MNG. Ref: 98917lip-062b Date: 16/04/2025 ₱ WNG. Ref: 9891/Tip-062b Date: 16/04/2025
Depicted information subject to approvals and survey. All dimensions and areas are subject to survey. The particulars on this brochure are supplied for Information only and shall not be taken as a representation in any respect on the part of the Vendor or its agent. Authorities should be consulted when services are contained within lot boundaries as building restrictions may apply. All retaining walls and associated easements are shown exaggerated for clarity.