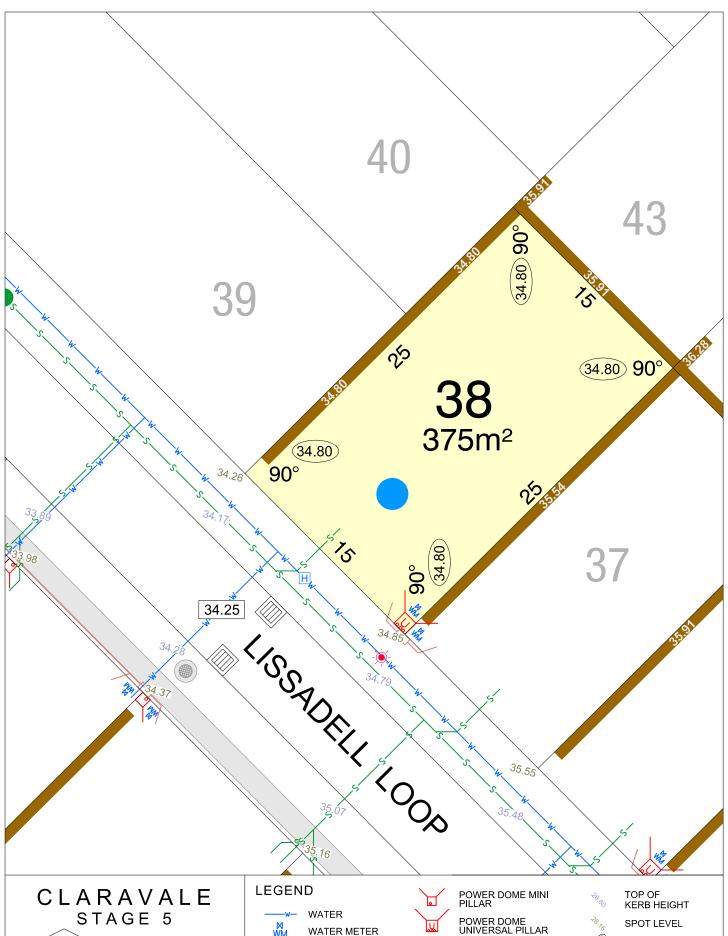

#### CLARAVALE STAGE 5

**SCALE 1:1500** 

MNG. Ref: 98917lip-062b Date: 16/04/2025 Depicted Information subject to approvals and survey. All dimensions and areas are subject to survey. The particulars on this brochure are supplied for information only and shall not be taken as a representation in any respect on the part of the Vendor or its agent. Authorities should be consulted when services are contained within lot boundaries as building restrictions may apply. All retaining walls and associated easements are shown exaggerated for clarity.