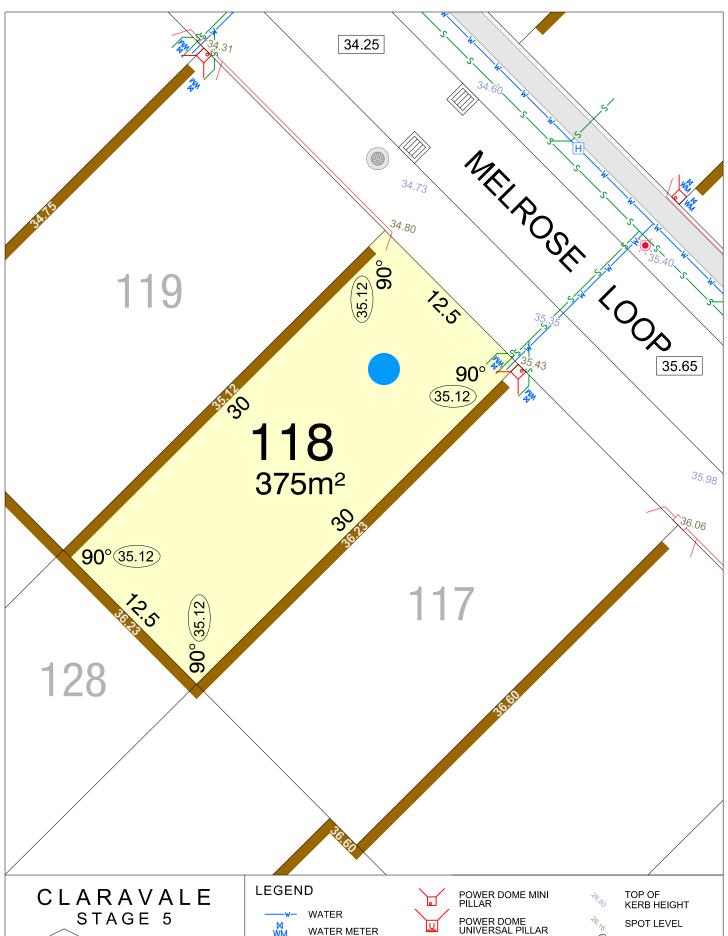

#### CLARAVALE STAGE 5

**SCALE 1:250** 

MNG. Ref: 98917lip-062b Date: 16/04/2025 ₱ WNG. Ref: 9891/Tip-062b Date: 16/04/2025
Depicted information subject to approvals and survey. All dimensions and areas are subject to survey. The particulars on this brochure are supplied for Information only and shall not be taken as a representation in any respect on the part of the Vendor or its agent. Authorities should be consulted when services are contained within lot boundaries as building restrictions may apply. All retaining walls and associated easements are shown exaggerated for clarity.

WATER

BELOW GROUND WATER METER

WATER HYDRANT WATER VALVE

TO DRAINAGE

STORMWATER CONNECTION PIT AND EASEMENT

POWER DOME UNIVERSAL PILLAR

STREETLIGHTS

TRANSFORMER SITE

RETAINING WALL & HEIGHT

DESIGNATED GARAGE LOCATION

TOP OF KERB HEIGHT

SPOT LEVEL PAD LEVEL

ROAD LEVEL NBN CONNECTION

BRICK PAVING & ROCK PITCHING

**SCALE 1:250** 

MNG. Ref: 98917lip-062b Date: 16/04/2025 Depicted information subject to approvals and survey. All dimensions and areas are subject to survey. The particulars on this brochure are supplied for Information only and shall not be taken as a representation in any respect on the part of the Vendor or its agent. Authorities should be consulted when services are contained within lot boundaries as building restrictions may apply. All retaining walls and associated easements are shown exaggerated for clarity.

BELOW GROUND WATER METER

WATER HYDRANT WATER VALVE

TO BRAINAGE

STORMWATER CONNECTION PIT AND EASEMENT

**STREETLIGHTS** 

TRANSFORMER SITE

RETAINING WALL & HEIGHT SEWER / MANHOLE

DESIGNATED GARAGE LOCATION