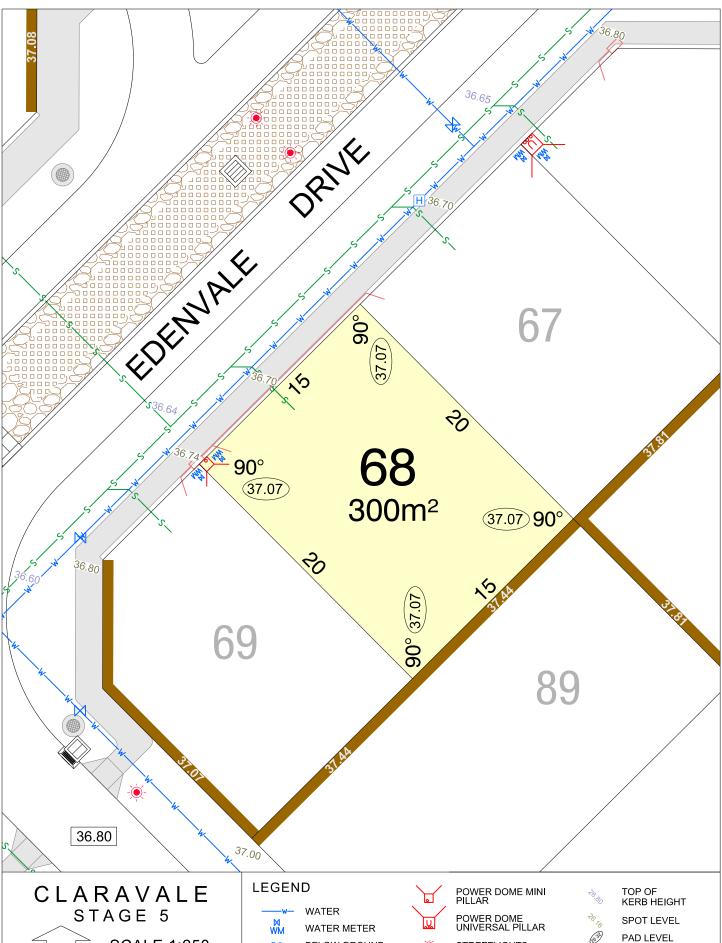

#### CLARAVALE STAGE 5

**SCALE 1:1500** 

MNG. Ref: 98917lip-062b Date: 16/04/2025 Depicted Information subject to approvals and survey. All dimensions and areas are subject to survey. The particulars on this brochure are supplied for information only and shall not be taken as a representation in any respect on the part of the Vendor or its agent. Authorities should be consulted when services are contained within lot boundaries as building restrictions may apply. All retaining walls and associated easements are shown exaggerated for clarity.

WATER

WATER METER

BELOW GROUND WATER METER

WATER HYDRANT

WATER VALVE

STORMWATER CONNECTION PIT

POWER DOME MINI PILLAR

POWER DOME UNIVERSAL PILLAR STREETLIGHTS

TRANSFORMER SITE

RETAINING WALL & HEIGHT

DESIGNATED GARAGE LOCATION

TOP OF KERB HEIGHT

SPOT LEVEL PAD LEVEL

NBN CONNECTION

BRICK PAVING & ROCK PITCHING

**SCALE 1:250** 