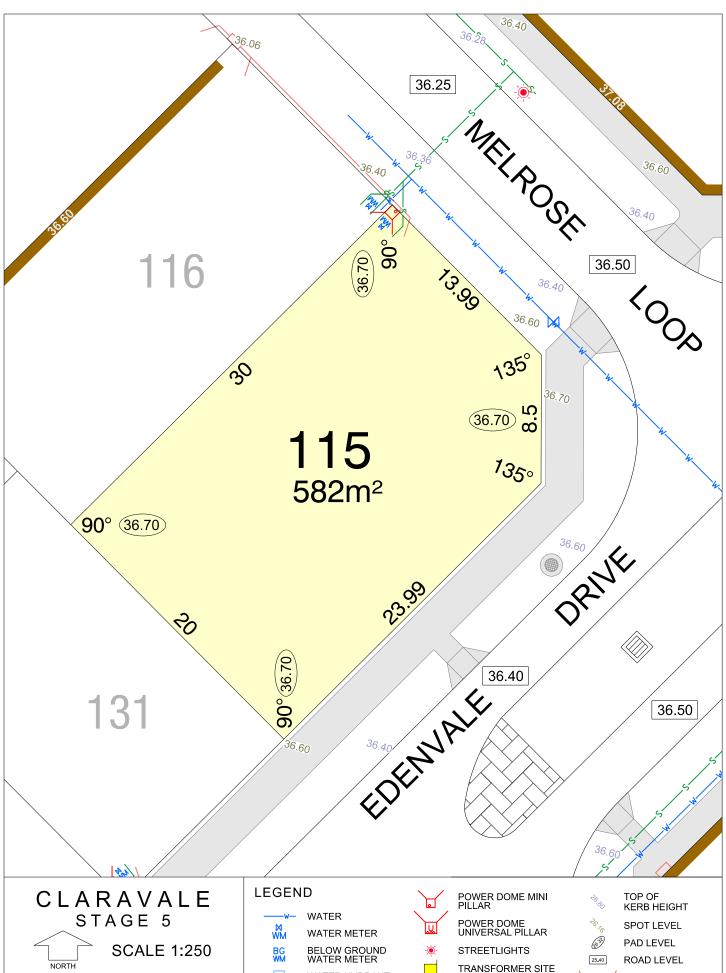

#### CLARAVALE STAGE 5

**SCALE 1:250** 

MNG. Ref: 98917lip-062a Date: 28/11/2024 Depicted information subject to approvals and survey. All dimensions and areas are subject to survey. The particulars on this brochure are supplied for Information only and shall not be taken as a representation in any respect on the part of the Vendor or its agent. Authorities should be consulted when services are contained within lot boundaries as building restrictions may apply. All retaining walls and associated easements are shown exaggerated for clarity.

WATER

WATER METER

BELOW GROUND WATER METER

WATER HYDRANT

WATER VALVE

STORMWATER CONNECTION PIT

POWER DOME MINI PILLAR

POWER DOME UNIVERSAL PILLAR STREETLIGHTS

TRANSFORMER SITE

RETAINING WALL & HEIGHT

DESIGNATED GARAGE LOCATION

TOP OF KERB HEIGHT

SPOT LEVEL PAD LEVEL

NBN CONNECTION

BRICK PAVING & ROCK PITCHING

**SCALE 1:250** 

MNG. Ref: 98917lip-062a Date: 28/11/2024 Depicted information subject to approvals and survey. All dimensions and areas are subject to survey. The particulars on this brochure are supplied for Information only and shall not be taken as a representation in any respect on the part of the Vendor or its agent. Authorities should be consulted when services are contained within lot boundaries as building restrictions may apply. All retaining walls and associated easements are shown exaggerated for clarity.