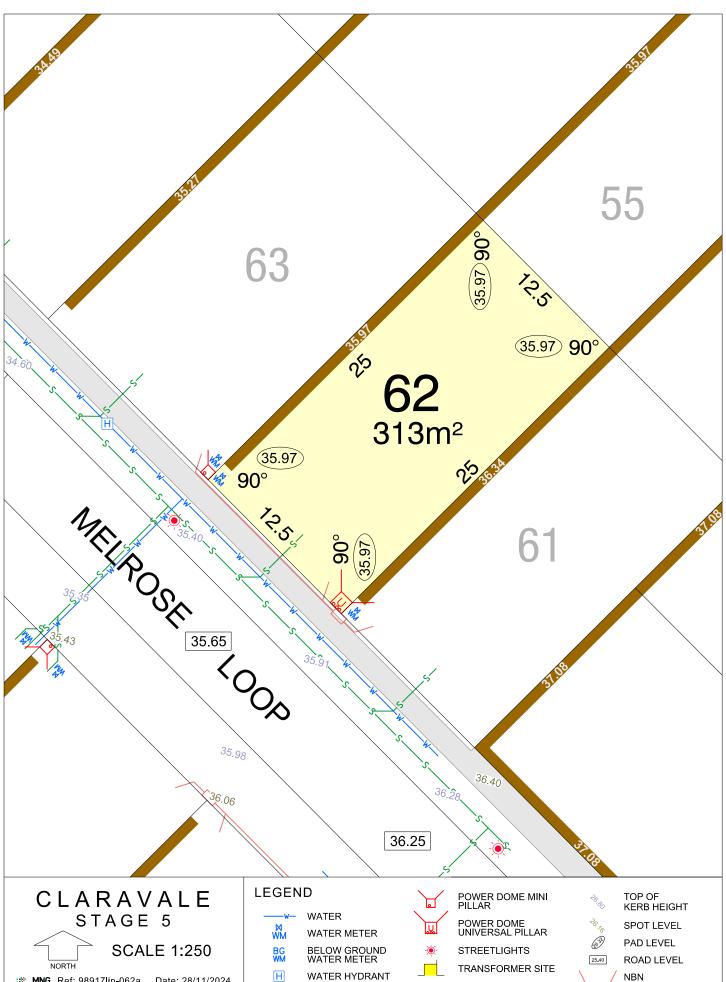

### CLARAVALE STAGE 5

**SCALE 1:250** 

MNG. Ref: 98917lip-062a Date: 28/11/2024 Depicted information subject to approvals and survey. All dimensions and areas are subject to survey. The particulars on this brochure are supplied for Information only and shall not be taken as a representation in any respect on the part of the Vendor or its agent. Authorities should be consulted when services are contained within lot boundaries as building restrictions may apply. All retaining walls and associated easements are shown exaggerated for clarity.

WATER

BELOW GROUND WATER METER

WATER HYDRANT

WATER VALVE

STORMWATER CONNECTION PIT

POWER DOME UNIVERSAL PILLAR STREETLIGHTS

TRANSFORMER SITE

RETAINING WALL & HEIGHT

SEWER / MANHOLE DESIGNATED GARAGE LOCATION

TOP OF KERB HEIGHT

SPOT LEVEL PAD LEVEL

ROAD LEVEL NBN CONNECTION

BRICK PAVING & ROCK PITCHING