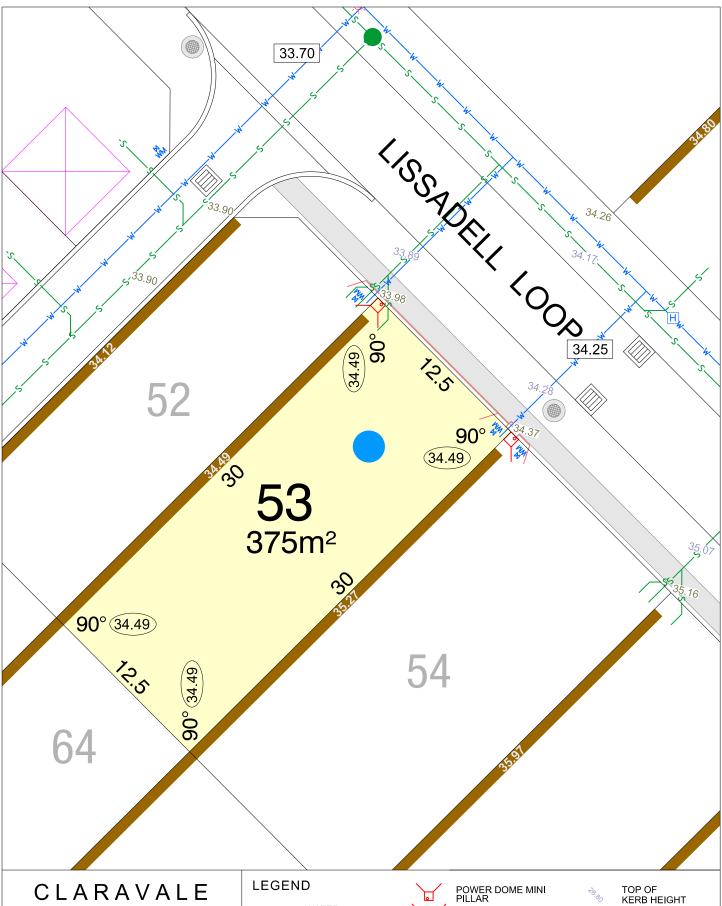

WATER

WATER METER

BELOW GROUND WATER METER

WATER HYDRANT

WATER VALVE

STORMWATER CONNECTION PIT

POWER DOME MINI PILLAR

POWER DOME UNIVERSAL PILLAR STREETLIGHTS

TRANSFORMER SITE

RETAINING WALL & HEIGHT

DESIGNATED GARAGE LOCATION

TOP OF KERB HEIGHT

SPOT LEVEL PAD LEVEL

NBN CONNECTION

BRICK PAVING & ROCK PITCHING

**SCALE 1:250** 