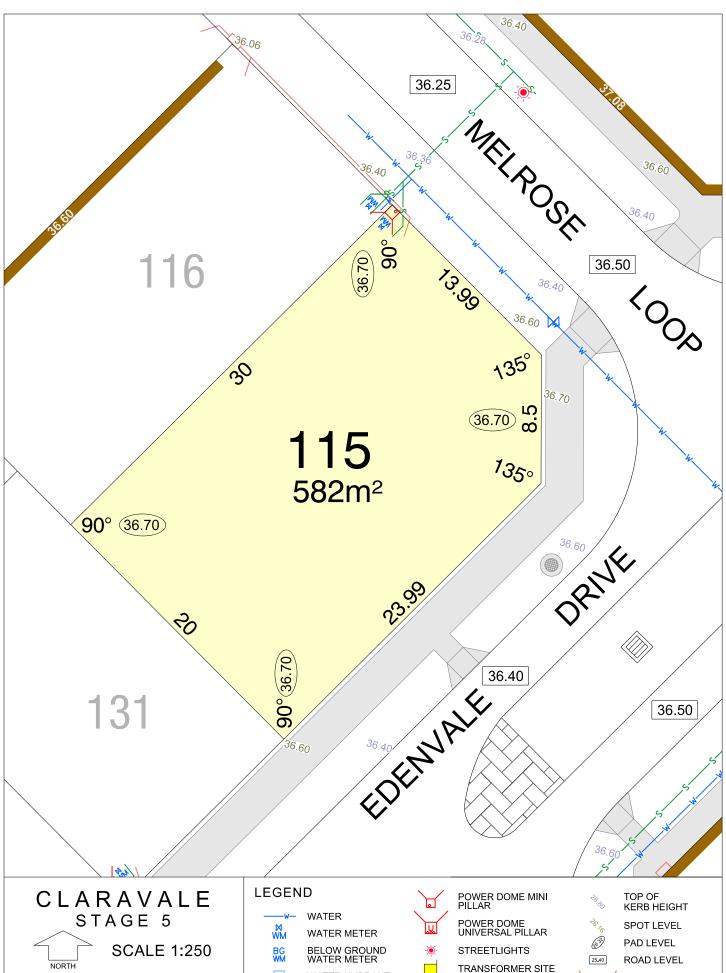

### CLARAVALE STAGE 5

**SCALE 1:250** 

MNG. Ref: 98917lip-062a Date: 28/11/2024 Depicted information subject to approvals and survey. All dimensions and areas are subject to survey. The particulars on this brochure are supplied for Information only and shall not be taken as a representation in any respect on the part of the Vendor or its agent. Authorities should be consulted when services are contained within lot boundaries as building restrictions may apply. All retaining walls and associated easements are shown exaggerated for clarity.

WATER

WATER METER

BELOW GROUND WATER METER

WATER HYDRANT

WATER VALVE

STORMWATER CONNECTION PIT

POWER DOME MINI PILLAR

POWER DOME UNIVERSAL PILLAR STREETLIGHTS

TRANSFORMER SITE

RETAINING WALL & HEIGHT

DESIGNATED GARAGE LOCATION

TOP OF KERB HEIGHT

SPOT LEVEL PAD LEVEL

NBN CONNECTION

BRICK PAVING & ROCK PITCHING

**SCALE 1:250** 