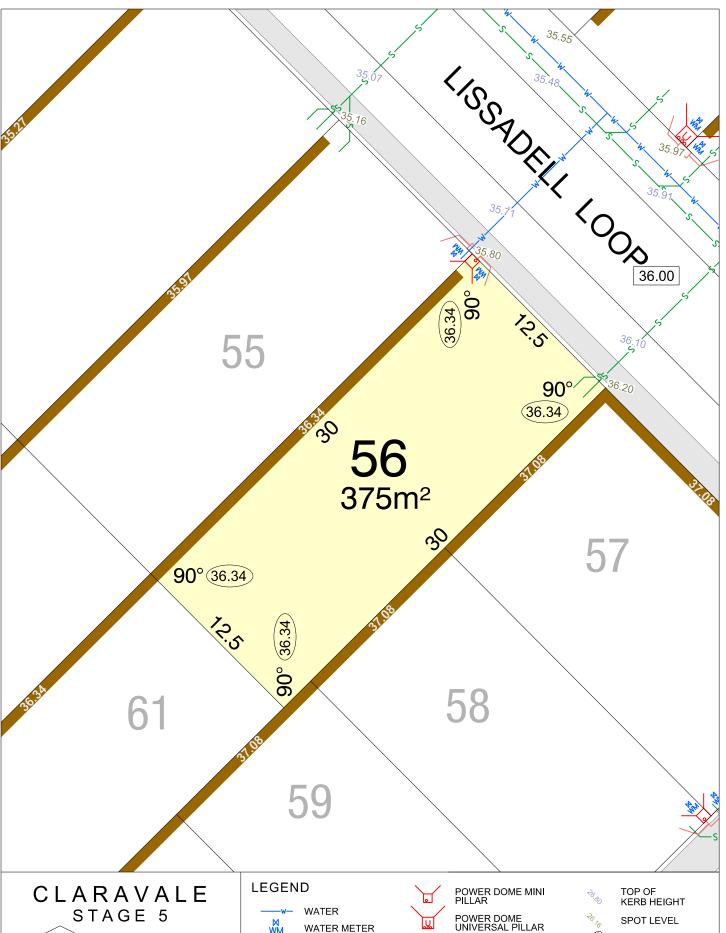

### CLARAVALE STAGE 5

**SCALE 1:250** 

MNG. Ref: 98917lip-062a Date: 28/11/2024 Depicted information subject to approvals and survey. All dimensions and areas are subject to survey. The particulars on this brochure are supplied for Information only and shall not be taken as a representation in any respect on the part of the Vendor or its agent. Authorities should be consulted when services are contained within lot boundaries as building restrictions may apply. All retaining walls and associated easements are shown exaggerated for clarity.

WATER

WATER METER

BELOW GROUND WATER METER

WATER HYDRANT

WATER VALVE

STORMWATER CONNECTION PIT

POWER DOME MINI PILLAR

POWER DOME UNIVERSAL PILLAR STREETLIGHTS

TRANSFORMER SITE

RETAINING WALL & HEIGHT

DESIGNATED GARAGE LOCATION

TOP OF KERB HEIGHT

SPOT LEVEL PAD LEVEL

NBN CONNECTION

BRICK PAVING & ROCK PITCHING

**SCALE 1:250** 