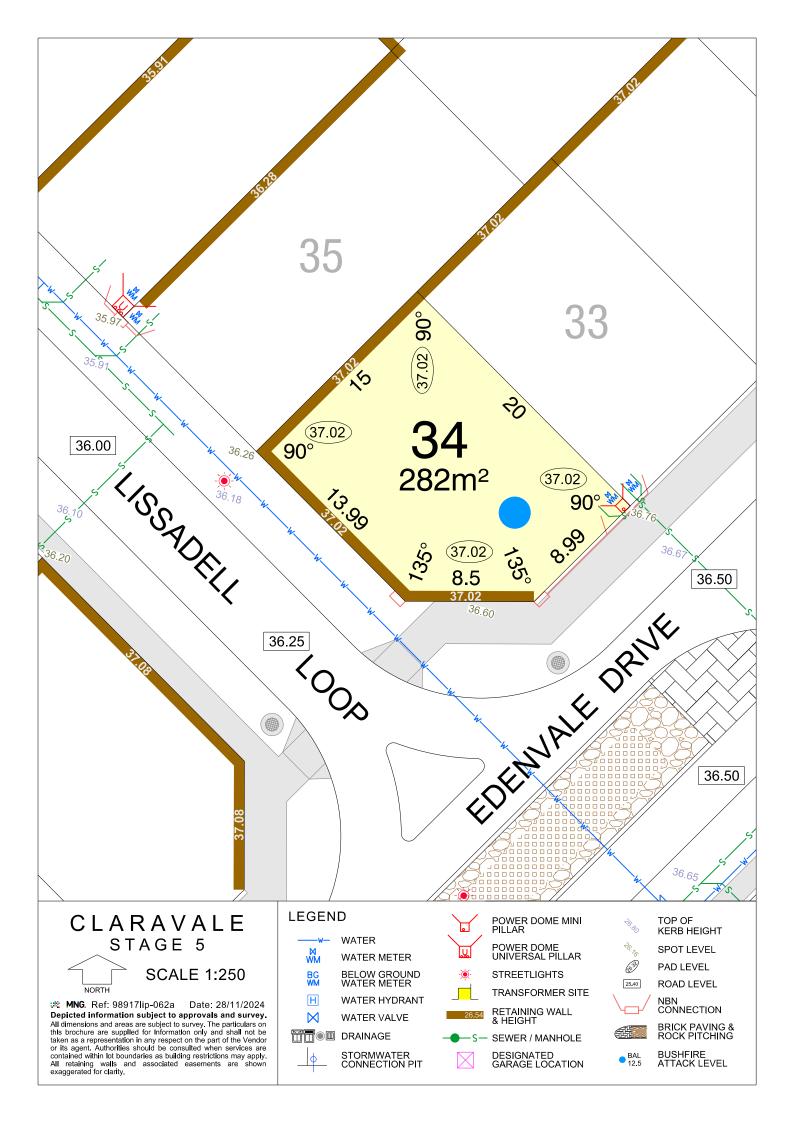

### CLARAVALE STAGE 5

**SCALE 1:250** 

MNG. Ref: 98917lip-062a Date: 28/11/2024 Depicted information subject to approvals and survey. All dimensions and areas are subject to survey. The particulars on this brochure are supplied for Information only and shall not be taken as a representation in any respect on the part of the Vendor or its agent. Authorities should be consulted when services are contained within lot boundaries as building restrictions may apply. All retaining walls and associated easements are shown exaggerated for clarity.

WATER

BELOW GROUND WATER METER

WATER HYDRANT

WATER VALVE

STORMWATER CONNECTION PIT

POWER DOME UNIVERSAL PILLAR STREETLIGHTS

TRANSFORMER SITE

RETAINING WALL & HEIGHT

SEWER / MANHOLE DESIGNATED GARAGE LOCATION

TOP OF KERB HEIGHT

SPOT LEVEL PAD LEVEL

ROAD LEVEL NBN CONNECTION

BRICK PAVING & ROCK PITCHING