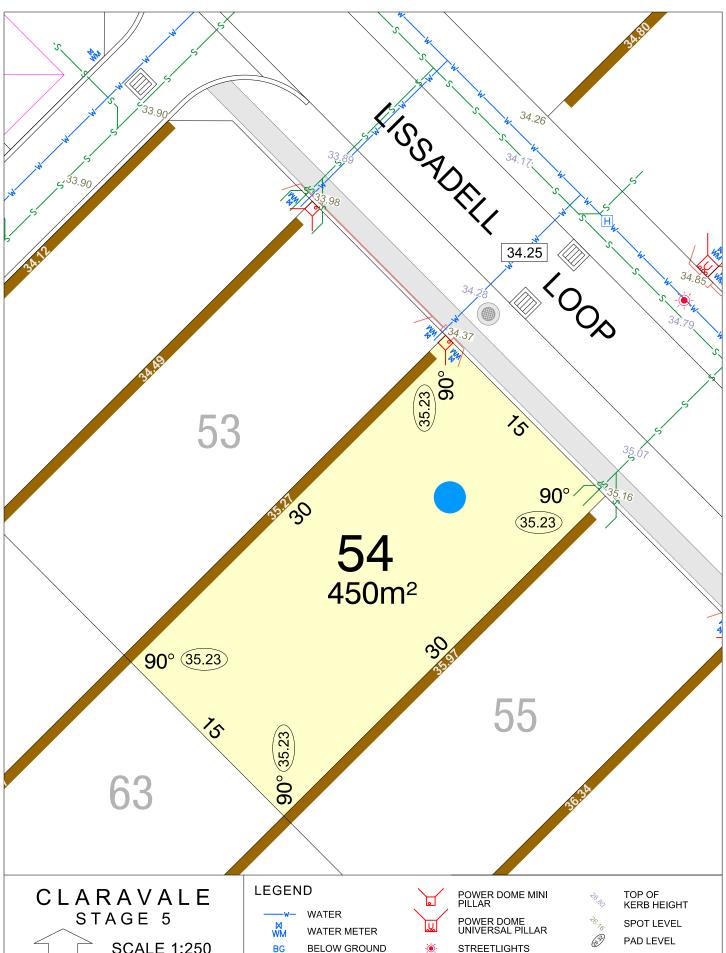

### CLARAVALE STAGE 5

**SCALE 1:250** 

MNG. Ref: 98917lip-062a Date: 28/11/2024 Depicted information subject to approvals and survey. All dimensions and areas are subject to survey. The particulars on this brochure are supplied for Information only and shall not be taken as a representation in any respect on the part of the Vendor or its agent. Authorities should be consulted when services are contained within lot boundaries as building restrictions may apply. All retaining walls and associated easements are shown exaggerated for clarity.

WATER

WATER METER

BELOW GROUND WATER METER

WATER HYDRANT

WATER VALVE

STORMWATER CONNECTION PIT

POWER DOME MINI PILLAR

POWER DOME UNIVERSAL PILLAR STREETLIGHTS

TRANSFORMER SITE

RETAINING WALL & HEIGHT

DESIGNATED GARAGE LOCATION

TOP OF KERB HEIGHT

SPOT LEVEL PAD LEVEL

NBN CONNECTION

BRICK PAVING & ROCK PITCHING

**SCALE 1:250** 