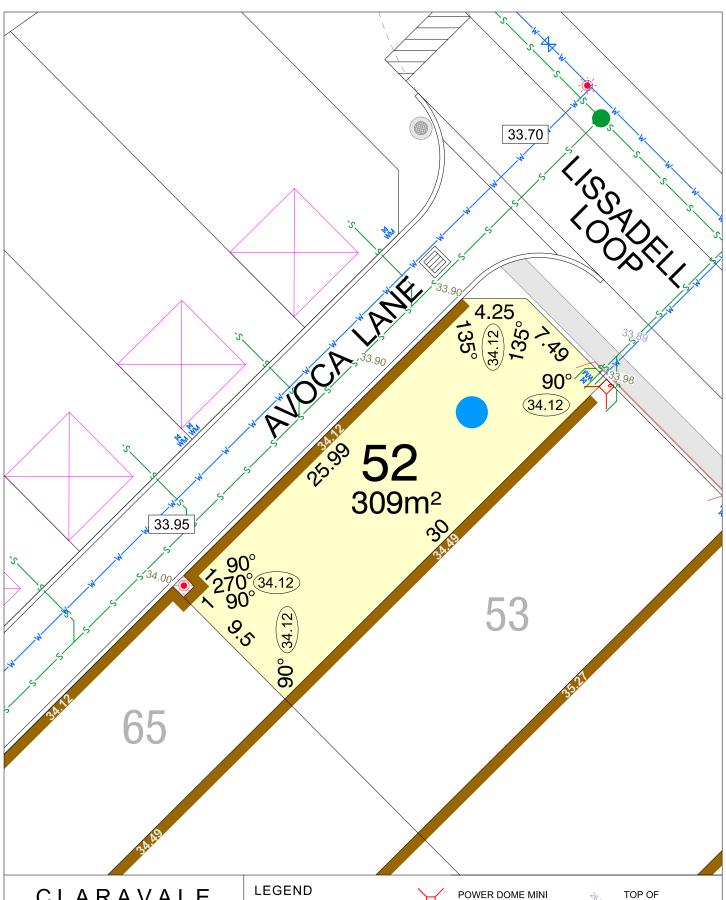

### CLARAVALE STAGE 5

**SCALE 1:250** 

MNG. Ref: 98917lip-062a Date: 28/11/2024 Depicted information subject to approvals and survey. All dimensions and areas are subject to survey. The particulars on this brochure are supplied for Information only and shall not be taken as a representation in any respect on the part of the Vendor or its agent. Authorities should be consulted when services are contained within lot boundaries as building restrictions may apply. All retaining walls and associated easements are shown exaggerated for clarity.

WATER

WATER METER

BELOW GROUND WATER METER

WATER HYDRANT

WATER VALVE

STORMWATER CONNECTION PIT

POWER DOME MINI PILLAR

POWER DOME UNIVERSAL PILLAR STREETLIGHTS

TRANSFORMER SITE

RETAINING WALL & HEIGHT

DESIGNATED GARAGE LOCATION

TOP OF KERB HEIGHT

SPOT LEVEL PAD LEVEL

NBN CONNECTION

BRICK PAVING & ROCK PITCHING

**SCALE 1:250** 