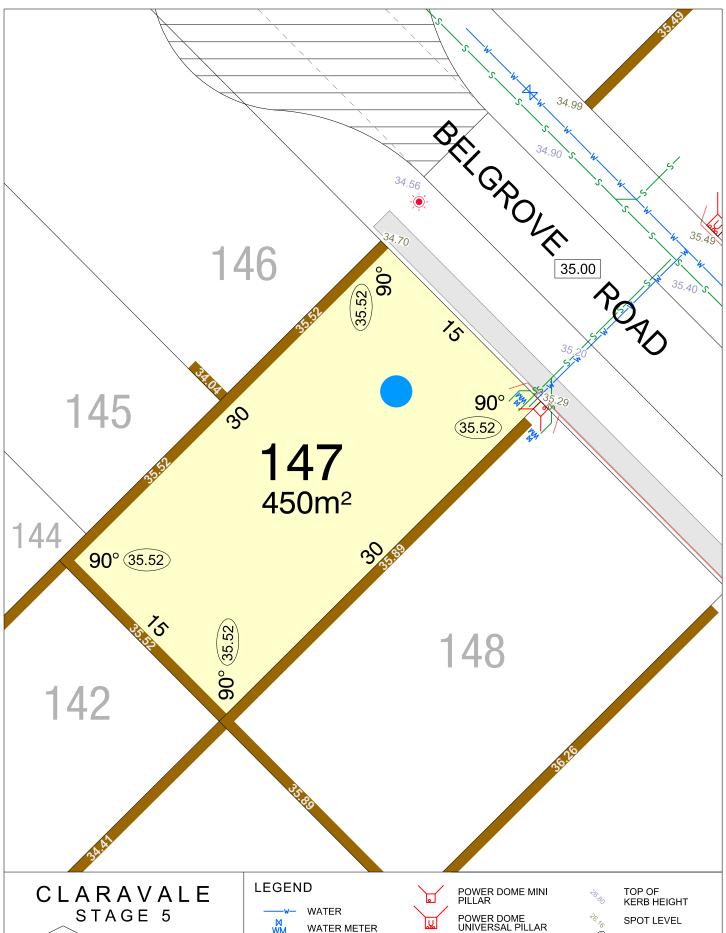

### CLARAVALE STAGE 5

**SCALE 1:250** 

MNG. Ref: 98917lip-062a Date: 28/11/2024 Depicted information subject to approvals and survey. All dimensions and areas are subject to survey. The particulars on this brochure are supplied for Information only and shall not be taken as a representation in any respect on the part of the Vendor or its agent. Authorities should be consulted when services are contained within lot boundaries as building restrictions may apply. All retaining walls and associated easements are shown exaggerated for clarity.

WATER

WATER METER

BELOW GROUND WATER METER

WATER HYDRANT

WATER VALVE

STORMWATER CONNECTION PIT

POWER DOME MINI PILLAR

POWER DOME UNIVERSAL PILLAR STREETLIGHTS

TRANSFORMER SITE

RETAINING WALL & HEIGHT

DESIGNATED GARAGE LOCATION

TOP OF KERB HEIGHT

SPOT LEVEL PAD LEVEL

NBN CONNECTION

BRICK PAVING & ROCK PITCHING

**SCALE 1:250** 