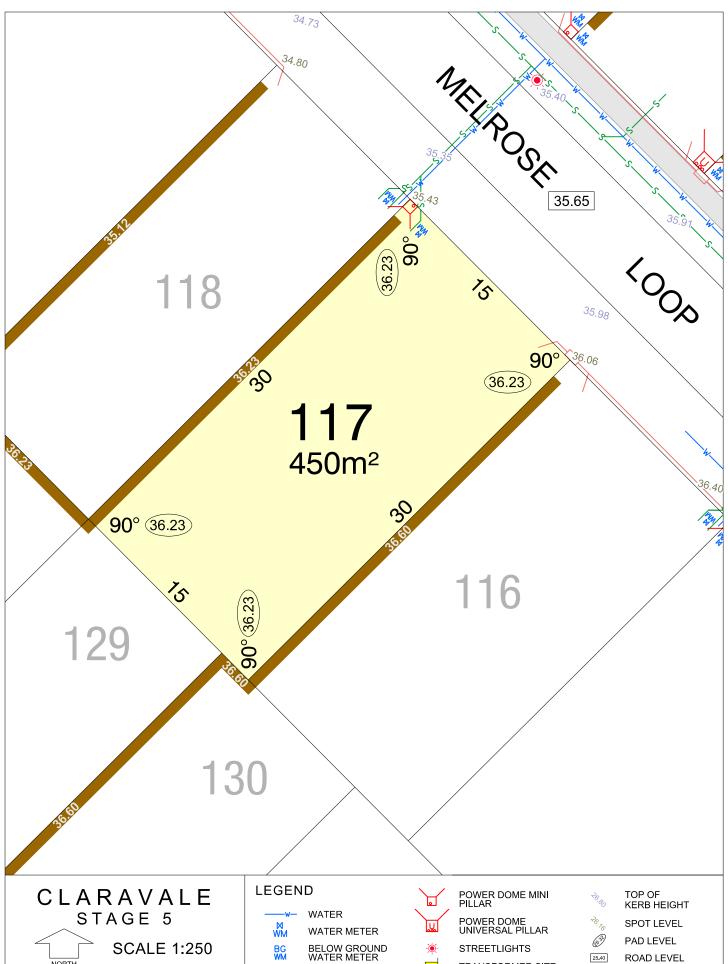

### CLARAVALE STAGE 5

**SCALE 1:250** 

MNG. Ref: 98917lip-062a Date: 28/11/2024 Depicted information subject to approvals and survey. All dimensions and areas are subject to survey. The particulars on this brochure are supplied for Information only and shall not be taken as a representation in any respect on the part of the Vendor or its agent. Authorities should be consulted when services are contained within lot boundaries as building restrictions may apply. All retaining walls and associated easements are shown exaggerated for clarity.

WATER

WATER METER

BELOW GROUND WATER METER

WATER HYDRANT

WATER VALVE

STORMWATER CONNECTION PIT

POWER DOME MINI PILLAR

POWER DOME UNIVERSAL PILLAR STREETLIGHTS

TRANSFORMER SITE

RETAINING WALL & HEIGHT

DESIGNATED GARAGE LOCATION

TOP OF KERB HEIGHT

SPOT LEVEL PAD LEVEL

NBN CONNECTION

BRICK PAVING & ROCK PITCHING

**SCALE 1:250** 