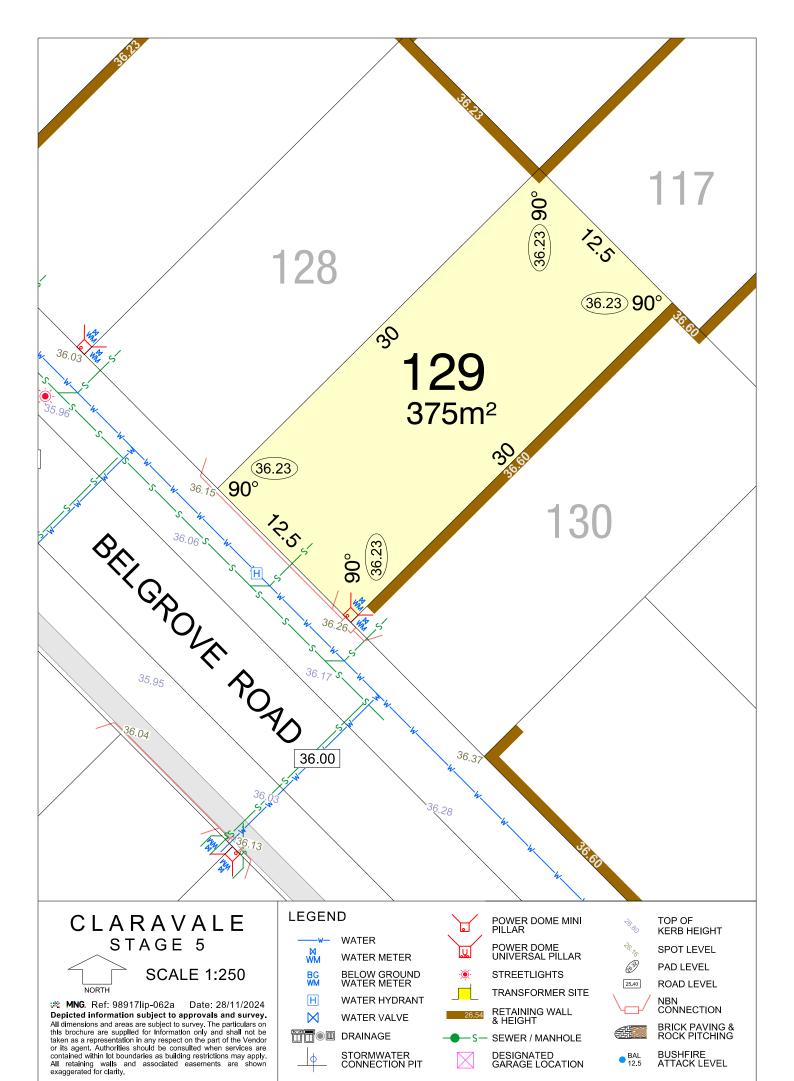

**SCALE 1:250** 

MNG. Ref: 98917lip-062a Date: 28/11/2024 Depicted information subject to approvals and survey. All dimensions and areas are subject to survey. The particulars on this brochure are supplied for Information only and shall not be taken as a representation in any respect on the part of the Vendor or its agent. Authorities should be consulted when services are contained within lot boundaries as building restrictions may apply. All retaining walls and associated easements are shown exaggerated for clarity.

BELOW GROUND WATER METER

WATER HYDRANT

WATER VALVE

STORMWATER CONNECTION PIT

STREETLIGHTS

TRANSFORMER SITE RETAINING WALL & HEIGHT

SEWER / MANHOLE

DESIGNATED GARAGE LOCATION

SPOT LEVEL PAD LEVEL

NBN CONNECTION

BRICK PAVING & ROCK PITCHING

**SCALE 1:250** 

MNG. Ref: 98917lip-062a Date: 28/11/2024 Depicted information subject to approvals and survey. All dimensions and areas are subject to survey. The particulars on this brochure are supplied for Information only and shall not be taken as a representation in any respect on the part of the Vendor or its agent. Authorities should be consulted when services are contained within lot boundaries as building restrictions may apply. All retaining walls and associated easements are shown exaggerated for clarity.

WATER METER

BELOW GROUND WATER METER

WATER HYDRANT WATER VALVE

TO DRAINAGE

STORMWATER CONNECTION PIT

STREETLIGHTS

TRANSFORMER SITE RETAINING WALL & HEIGHT

SEWER / MANHOLE DESIGNATED GARAGE LOCATION

SPOT LEVEL PAD LEVEL

NBN CONNECTION

BRICK PAVING & ROCK PITCHING

MNG. Ref: 98917lip-062a Date: 28/11/2024 Depicted information subject to approvals and survey. All dimensions and areas are subject to survey. The particulars on this brochure are supplied for Information only and shall not be taken as a representation in any respect on the part of the Vendor or its agent. Authorities should be consulted when services are contained within lot boundaries as building restrictions may apply. All retaining walls and associated easements are shown exaggerated for clarity.

BELOW GROUND WATER METER

WATER HYDRANT

WATER VALVE

TO DRAINAGE STORMWATER CONNECTION PIT

STREETLIGHTS

TRANSFORMER SITE

RETAINING WALL & HEIGHT

SEWER / MANHOLE DESIGNATED GARAGE LOCATION

PAD LEVEL

NBN CONNECTION

BRICK PAVING & ROCK PITCHING