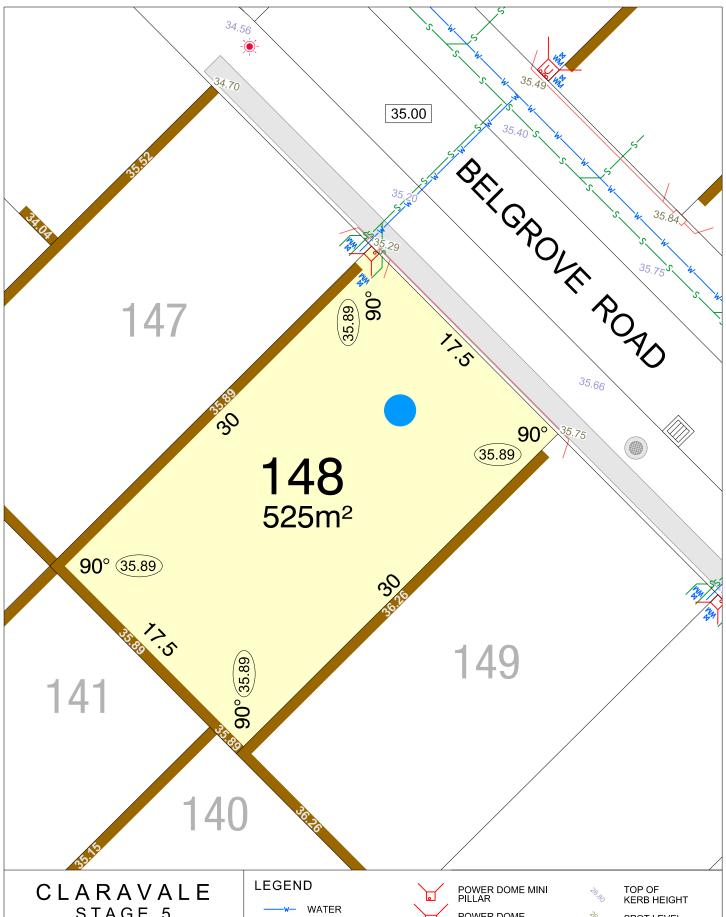

### CLARAVALE STAGE 5

**SCALE 1:250** 

MNG. Ref: 98917lip-062a Date: 28/11/2024 Depicted information subject to approvals and survey. All dimensions and areas are subject to survey. The particulars on this brochure are supplied for Information only and shall not be taken as a representation in any respect on the part of the Vendor or its agent. Authorities should be consulted when services are contained within lot boundaries as building restrictions may apply. All retaining walls and associated easements are shown exaggerated for clarity.

WATER

WATER METER

BELOW GROUND WATER METER

WATER HYDRANT

WATER VALVE

STORMWATER CONNECTION PIT

POWER DOME MINI PILLAR

POWER DOME UNIVERSAL PILLAR STREETLIGHTS

TRANSFORMER SITE

RETAINING WALL & HEIGHT

DESIGNATED GARAGE LOCATION

TOP OF KERB HEIGHT

SPOT LEVEL PAD LEVEL

NBN CONNECTION

BRICK PAVING & ROCK PITCHING

**SCALE 1:250** 