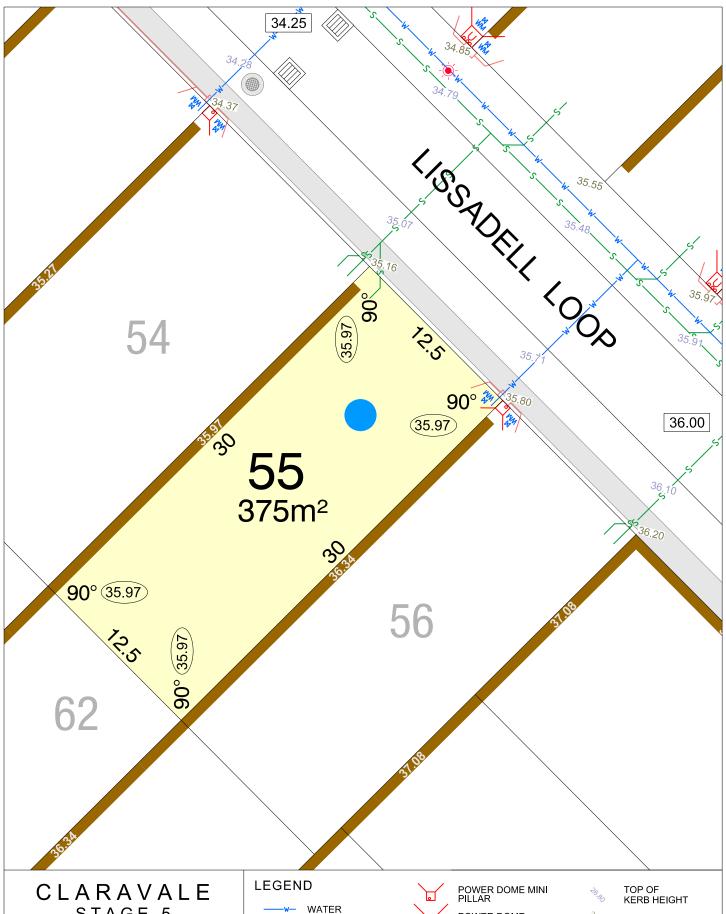

### CLARAVALE STAGE 5

**SCALE 1:250** 

MNG. Ref: 98917lip-062a Date: 28/11/2024 Depicted information subject to approvals and survey. All dimensions and areas are subject to survey. The particulars on this brochure are supplied for Information only and shall not be taken as a representation in any respect on the part of the Vendor or its agent. Authorities should be consulted when services are contained within lot boundaries as building restrictions may apply. All retaining walls and associated easements are shown exaggerated for clarity.

WATER

WATER METER

BELOW GROUND WATER METER

WATER HYDRANT

WATER VALVE

STORMWATER CONNECTION PIT

POWER DOME MINI PILLAR

POWER DOME UNIVERSAL PILLAR STREETLIGHTS

TRANSFORMER SITE

RETAINING WALL & HEIGHT

DESIGNATED GARAGE LOCATION

TOP OF KERB HEIGHT

SPOT LEVEL PAD LEVEL

NBN CONNECTION

BRICK PAVING & ROCK PITCHING

**SCALE 1:250** 