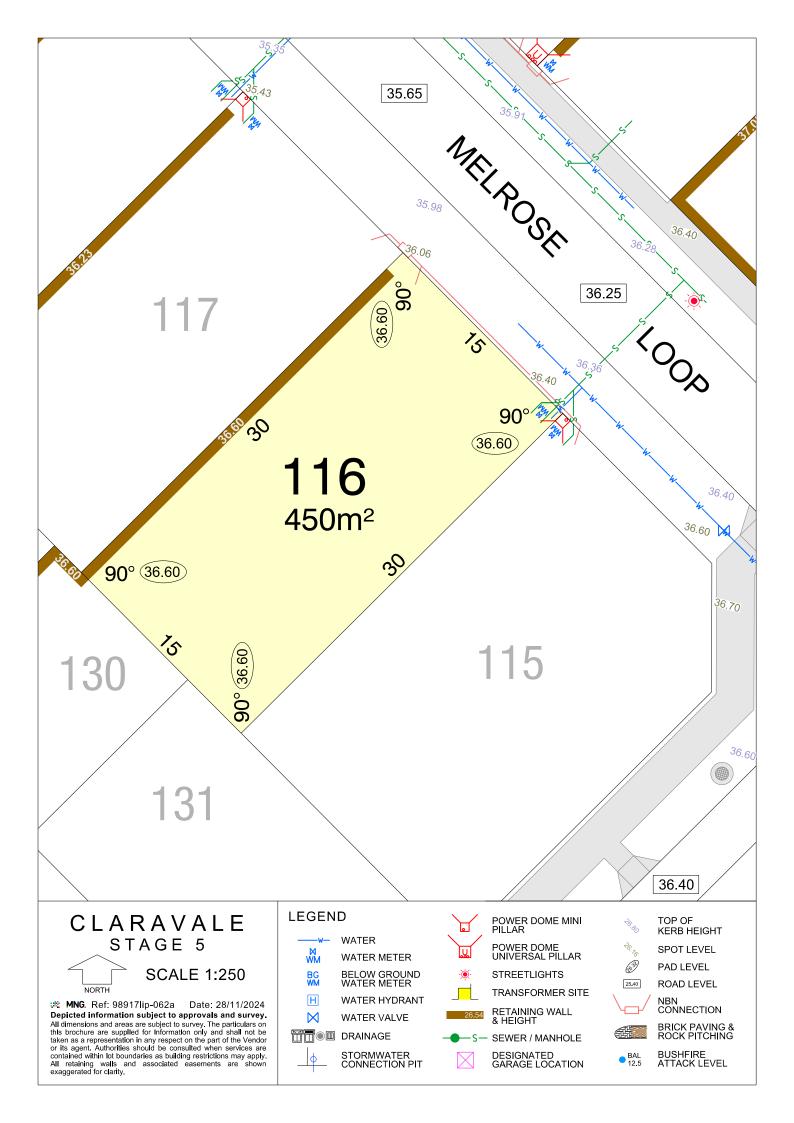

**SCALE 1:250** 

MNG. Ref: 98917lip-062a Date: 28/11/2024 Depicted information subject to approvals and survey. All dimensions and areas are subject to survey. The particulars on this brochure are supplied for Information only and shall not be taken as a representation in any respect on the part of the Vendor or its agent. Authorities should be consulted when services are contained within lot boundaries as building restrictions may apply. All retaining walls and associated easements are shown exaggerated for clarity.

### CLARAVALE STAGE 5

**SCALE 1:250** 

MNG. Ref: 98917lip-062a Date: 28/11/2024 Depicted information subject to approvals and survey. All dimensions and areas are subject to survey. The particulars on this brochure are supplied for Information only and shall not be taken as a representation in any respect on the part of the Vendor or its agent. Authorities should be consulted when services are contained within lot boundaries as building restrictions may apply. All retaining walls and associated easements are shown exaggerated for clarity.

#### CLARAVALE STAGE 5

**SCALE 1:250** 

MNG. Ref: 98917lip-062a Date: 28/11/2024 Depicted information subject to approvals and survey. All dimensions and areas are subject to survey. The particulars on this brochure are supplied for Information only and shall not be taken as a representation in any respect on the part of the Vendor or its agent. Authorities should be consulted when services are contained within lot boundaries as building restrictions may apply. All retaining walls and associated easements are shown exaggerated for clarity.