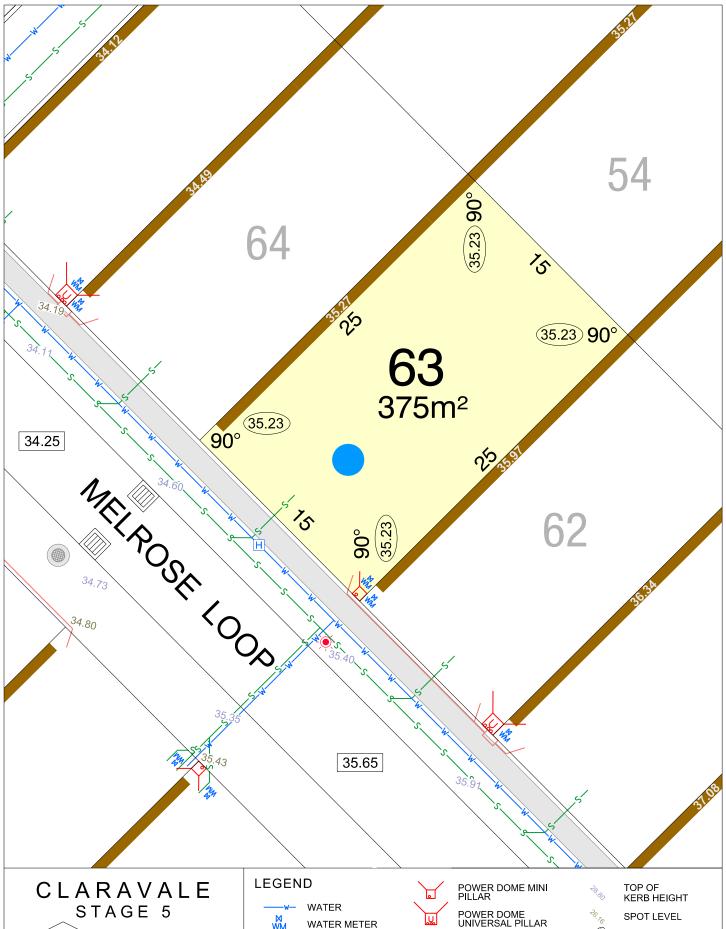

### CLARAVALE STAGE 5

**SCALE 1:250** 

MNG. Ref: 98917lip-062a Date: 28/11/2024 Depicted information subject to approvals and survey. All dimensions and areas are subject to survey. The particulars on this brochure are supplied for Information only and shall not be taken as a representation in any respect on the part of the Vendor or its agent. Authorities should be consulted when services are contained within lot boundaries as building restrictions may apply. All retaining walls and associated easements are shown exaggerated for clarity.

WATER

BELOW GROUND WATER METER

WATER HYDRANT

WATER VALVE

STORMWATER CONNECTION PIT

POWER DOME UNIVERSAL PILLAR STREETLIGHTS

TRANSFORMER SITE

RETAINING WALL & HEIGHT

SEWER / MANHOLE DESIGNATED GARAGE LOCATION

TOP OF KERB HEIGHT

SPOT LEVEL PAD LEVEL

ROAD LEVEL NBN CONNECTION

BRICK PAVING & ROCK PITCHING