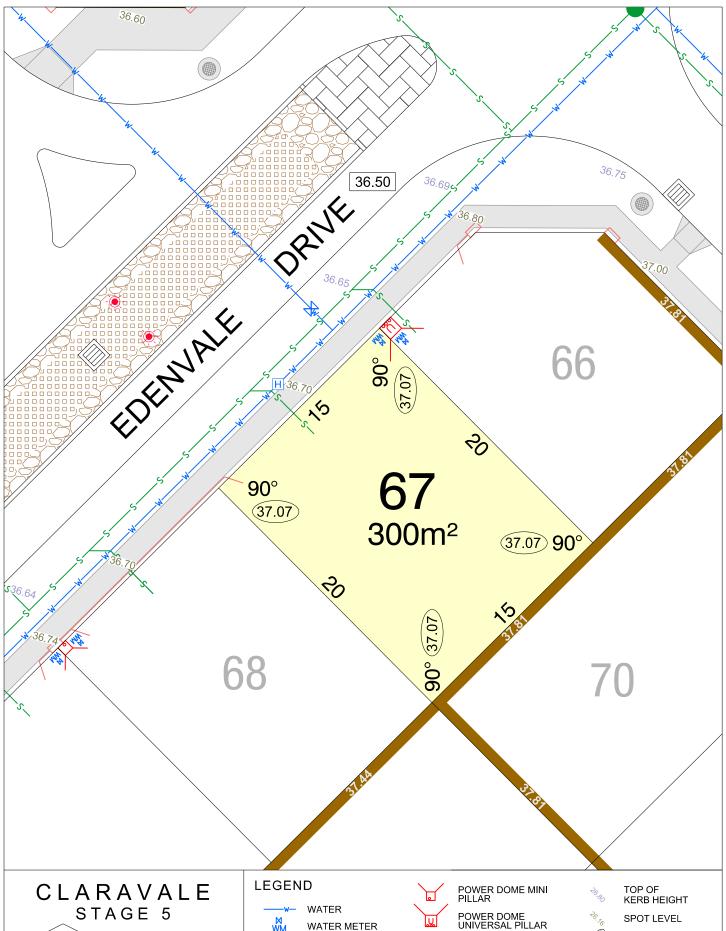

### CLARAVALE STAGE 5

**SCALE 1:250** 

MNG. Ref: 98917lip-062a Date: 28/11/2024 Depicted information subject to approvals and survey. All dimensions and areas are subject to survey. The particulars on this brochure are supplied for Information only and shall not be taken as a representation in any respect on the part of the Vendor or its agent. Authorities should be consulted when services are contained within lot boundaries as building restrictions may apply. All retaining walls and associated easements are shown exaggerated for clarity.

WATER

WATER METER

BELOW GROUND WATER METER

WATER HYDRANT

WATER VALVE

STORMWATER CONNECTION PIT

POWER DOME MINI PILLAR

POWER DOME UNIVERSAL PILLAR STREETLIGHTS

TRANSFORMER SITE

RETAINING WALL & HEIGHT

DESIGNATED GARAGE LOCATION

TOP OF KERB HEIGHT

SPOT LEVEL PAD LEVEL

NBN CONNECTION

BRICK PAVING & ROCK PITCHING

**SCALE 1:250** 