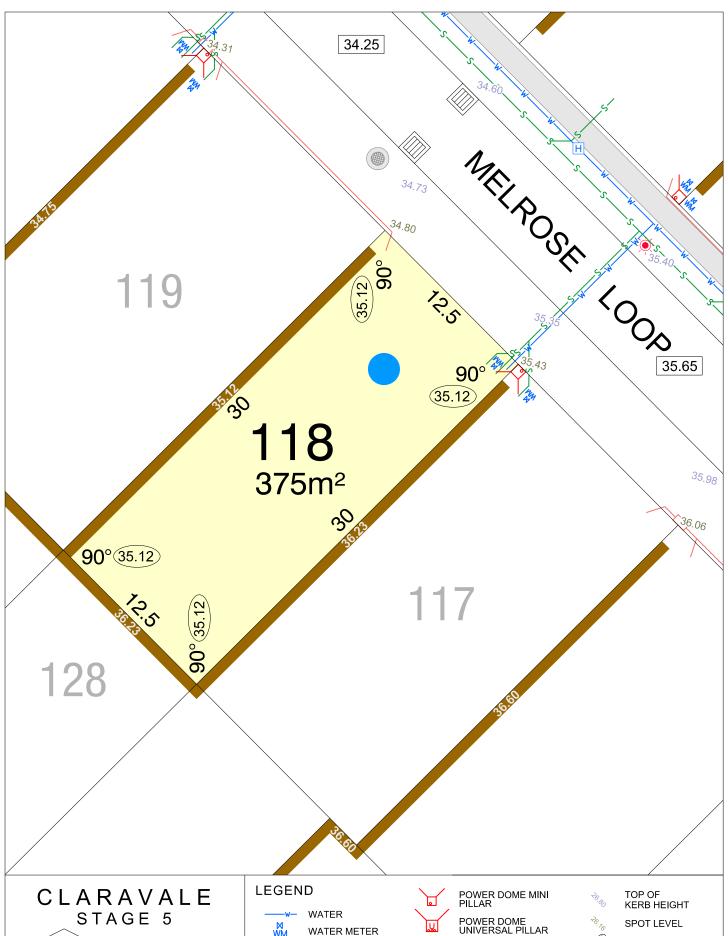

### CLARAVALE STAGE 5

**SCALE 1:250** 

MNG. Ref: 98917lip-062a Date: 28/11/2024 Depicted information subject to approvals and survey. All dimensions and areas are subject to survey. The particulars on this brochure are supplied for Information only and shall not be taken as a representation in any respect on the part of the Vendor or its agent. Authorities should be consulted when services are contained within lot boundaries as building restrictions may apply. All retaining walls and associated easements are shown exaggerated for clarity.

WATER

WATER METER

BELOW GROUND WATER METER

WATER HYDRANT

WATER VALVE

STORMWATER CONNECTION PIT

POWER DOME MINI PILLAR

POWER DOME UNIVERSAL PILLAR STREETLIGHTS

TRANSFORMER SITE

RETAINING WALL & HEIGHT

DESIGNATED GARAGE LOCATION

TOP OF KERB HEIGHT

SPOT LEVEL PAD LEVEL

NBN CONNECTION

BRICK PAVING & ROCK PITCHING

**SCALE 1:250** 