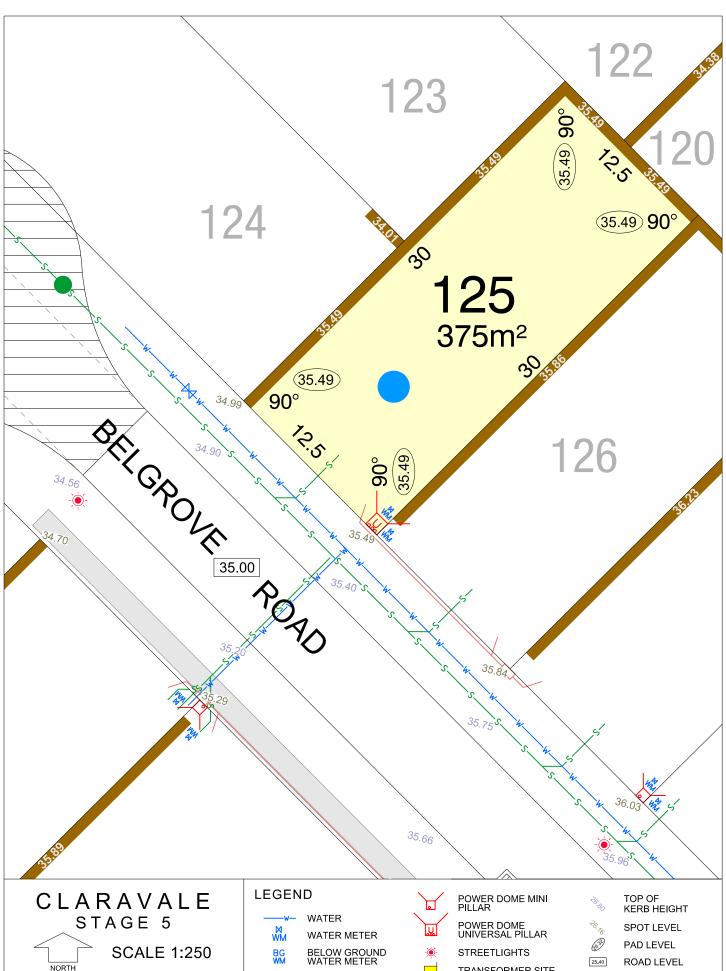

### CLARAVALE STAGE 5

**SCALE 1:250** 

MNG. Ref: 98917lip-062a Date: 28/11/2024 Depicted information subject to approvals and survey. All dimensions and areas are subject to survey. The particulars on this brochure are supplied for Information only and shall not be taken as a representation in any respect on the part of the Vendor or its agent. Authorities should be consulted when services are contained within lot boundaries as building restrictions may apply. All retaining walls and associated easements are shown exaggerated for clarity.

WATER

WATER METER

BELOW GROUND WATER METER

WATER HYDRANT

WATER VALVE

STORMWATER CONNECTION PIT

POWER DOME MINI PILLAR

POWER DOME UNIVERSAL PILLAR STREETLIGHTS

TRANSFORMER SITE

RETAINING WALL & HEIGHT

DESIGNATED GARAGE LOCATION

TOP OF KERB HEIGHT

SPOT LEVEL PAD LEVEL

NBN CONNECTION

BRICK PAVING & ROCK PITCHING

**SCALE 1:250** 