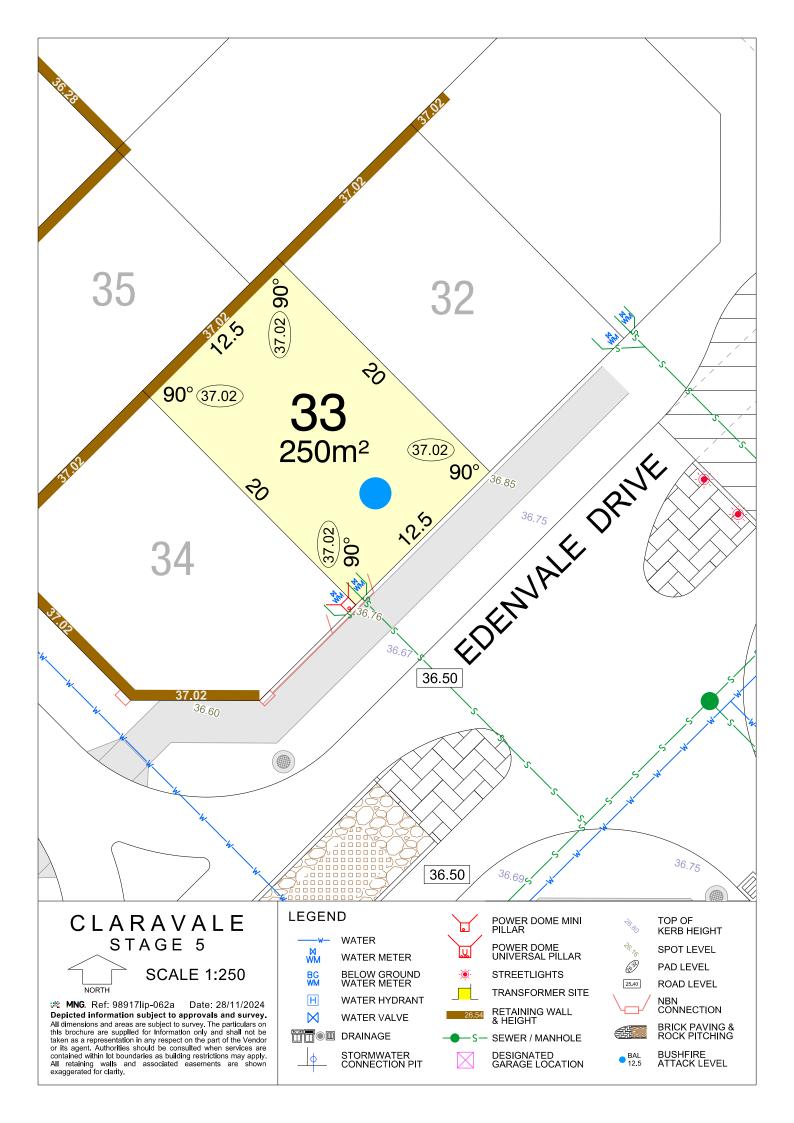

### CLARAVALE STAGE 5

**SCALE 1:250** 

MNG. Ref: 98917lip-062a Date: 28/11/2024 Depicted information subject to approvals and survey. All dimensions and areas are subject to survey. The particulars on this brochure are supplied for Information only and shall not be taken as a representation in any respect on the part of the Vendor or its agent. Authorities should be consulted when services are contained within lot boundaries as building restrictions may apply. All retaining walls and associated easements are shown exaggerated for clarity.

WATER

WATER METER

BELOW GROUND WATER METER

WATER HYDRANT

WATER VALVE

STORMWATER CONNECTION PIT

POWER DOME MINI PILLAR

POWER DOME UNIVERSAL PILLAR STREETLIGHTS

TRANSFORMER SITE

RETAINING WALL & HEIGHT

DESIGNATED GARAGE LOCATION

TOP OF KERB HEIGHT

SPOT LEVEL PAD LEVEL

NBN CONNECTION

BRICK PAVING & ROCK PITCHING

**SCALE 1:250** 