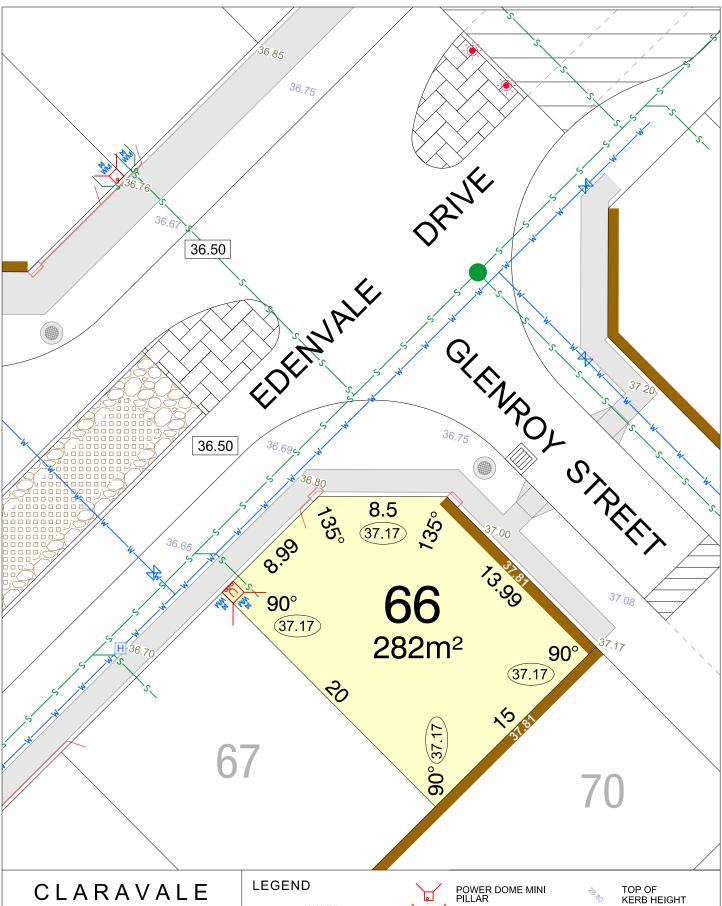

### CLARAVALE STAGE 5

**SCALE 1:250** 

MNG. Ref: 98917lip-062a Date: 28/11/2024 Depicted information subject to approvals and survey. All dimensions and areas are subject to survey. The particulars on this brochure are supplied for Information only and shall not be taken as a representation in any respect on the part of the Vendor or its agent. Authorities should be consulted when services are contained within lot boundaries as building restrictions may apply. All retaining walls and associated easements are shown exaggerated for clarity.

WATER

WATER METER

BELOW GROUND WATER METER

WATER HYDRANT

WATER VALVE

STORMWATER CONNECTION PIT

POWER DOME MINI PILLAR

POWER DOME UNIVERSAL PILLAR STREETLIGHTS

TRANSFORMER SITE

RETAINING WALL & HEIGHT

DESIGNATED GARAGE LOCATION

TOP OF KERB HEIGHT

SPOT LEVEL PAD LEVEL

NBN CONNECTION

BRICK PAVING & ROCK PITCHING

**SCALE 1:250** 