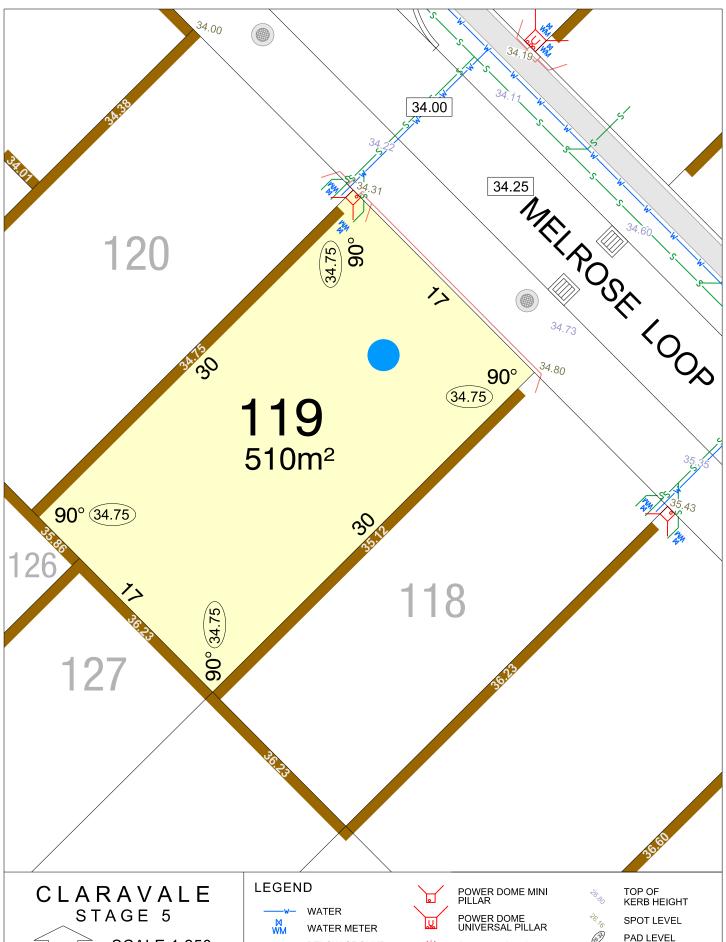

### CLARAVALE STAGE 5

**SCALE 1:250** 

MNG. Ref: 98917lip-062a Date: 28/11/2024 Depicted information subject to approvals and survey. All dimensions and areas are subject to survey. The particulars on this brochure are supplied for Information only and shall not be taken as a representation in any respect on the part of the Vendor or its agent. Authorities should be consulted when services are contained within lot boundaries as building restrictions may apply. All retaining walls and associated easements are shown exaggerated for clarity.

WATER

WATER METER

BELOW GROUND WATER METER

WATER HYDRANT

WATER VALVE

STORMWATER CONNECTION PIT

POWER DOME MINI PILLAR

POWER DOME UNIVERSAL PILLAR STREETLIGHTS

TRANSFORMER SITE

RETAINING WALL & HEIGHT

DESIGNATED GARAGE LOCATION

TOP OF KERB HEIGHT

SPOT LEVEL PAD LEVEL

NBN CONNECTION

BRICK PAVING & ROCK PITCHING

**SCALE 1:250** 