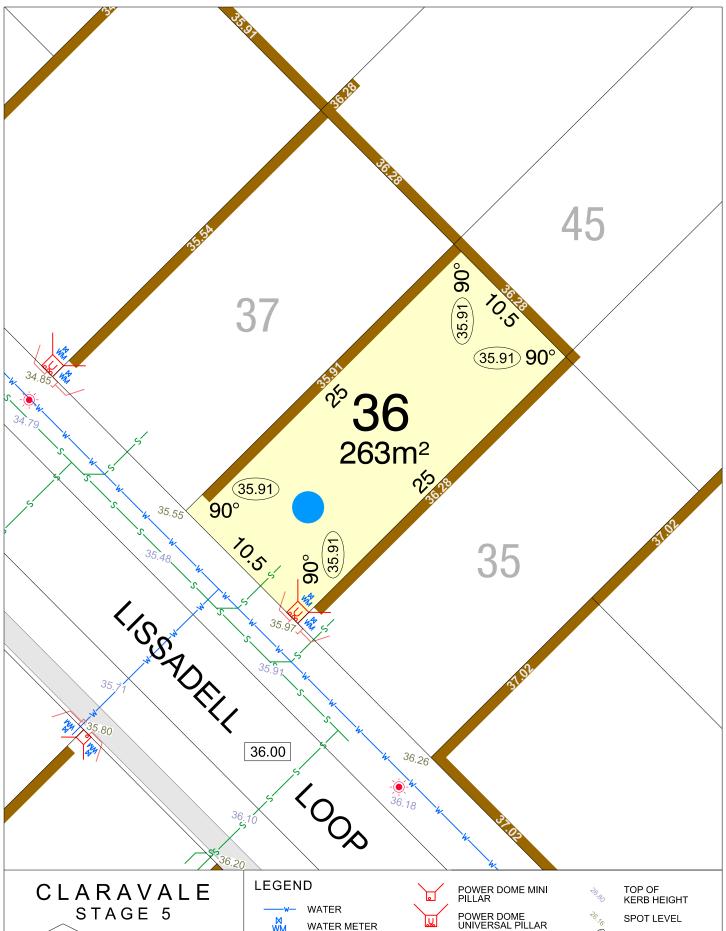

MNG. Ref: 98917lip-062a Date: 28/11/2024 Depicted information subject to approvals and survey. All dimensions and areas are subject to survey. The particulars on this brochure are supplied for Information only and shall not be taken as a representation in any respect on the part of the Vendor or its agent. Authorities should be consulted when services are contained within lot boundaries as building restrictions may apply. All retaining walls and associated easements are shown exaggerated for clarity.

BELOW GROUND WATER METER

WATER HYDRANT WATER VALVE

TO DRAINAGE

STORMWATER CONNECTION PIT

STREETLIGHTS

TRANSFORMER SITE

RETAINING WALL & HEIGHT

SEWER / MANHOLE DESIGNATED GARAGE LOCATION

SPOT LEVEL PAD LEVEL

NBN CONNECTION

BRICK PAVING & ROCK PITCHING

MNG. Ref: 98917lip-062a Date: 28/11/2024 № MNG. Ref: 98917lip-062a Date: 28/11/2024
Depicted information subject to approvals and survey.
All dimensions and areas are subject to survey. The particulars on this brochure are supplied for information only and shall not be taken as a representation in any respect on the part of the Vendor or its agent. Authorities should be consulted when services are contained within lot boundaries as building restrictions may apply.
All retaining walls and associated easements are shown exaggerated for clarity.