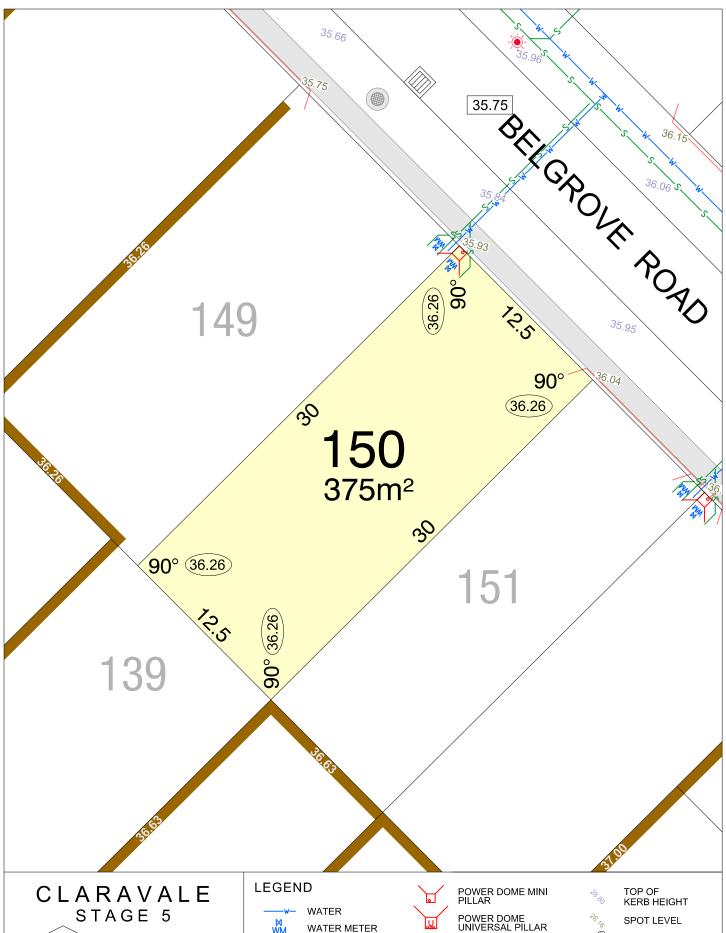

### CLARAVALE STAGE 5

**SCALE 1:250** 

MNG. Ref: 98917lip-062a Date: 28/11/2024 Depicted information subject to approvals and survey. All dimensions and areas are subject to survey. The particulars on this brochure are supplied for Information only and shall not be taken as a representation in any respect on the part of the Vendor or its agent. Authorities should be consulted when services are contained within lot boundaries as building restrictions may apply. All retaining walls and associated easements are shown exaggerated for clarity.

WATER

WATER METER

BELOW GROUND WATER METER

WATER HYDRANT

WATER VALVE

STORMWATER CONNECTION PIT

POWER DOME MINI PILLAR

POWER DOME UNIVERSAL PILLAR STREETLIGHTS

TRANSFORMER SITE

RETAINING WALL & HEIGHT

DESIGNATED GARAGE LOCATION

TOP OF KERB HEIGHT

SPOT LEVEL PAD LEVEL

NBN CONNECTION

BRICK PAVING & ROCK PITCHING

**SCALE 1:250** 