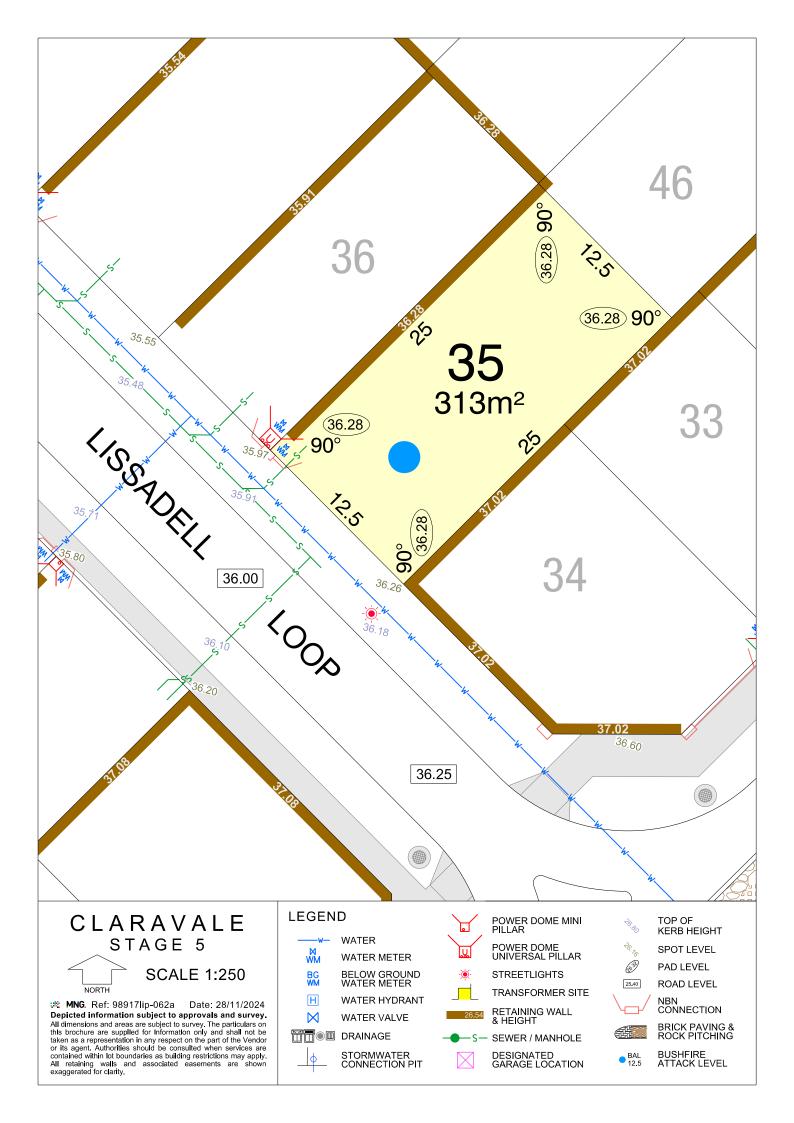

#### CLARAVALE STAGE 5

**SCALE 1:250** 

MNG. Ref: 98917lip-062a Date: 28/11/2024 Depicted information subject to approvals and survey. All dimensions and areas are subject to survey. The particulars on this brochure are supplied for Information only and shall not be taken as a representation in any respect on the part of the Vendor or its agent. Authorities should be consulted when services are contained within lot boundaries as building restrictions may apply. All retaining walls and associated easements are shown exaggerated for clarity.

WATER

BELOW GROUND WATER METER

WATER HYDRANT WATER VALVE

TO BRAINAGE

STORMWATER CONNECTION PIT

POWER DOME MINI PILLAR

POWER DOME UNIVERSAL PILLAR **STREETLIGHTS** 

TRANSFORMER SITE

RETAINING WALL & HEIGHT

DESIGNATED GARAGE LOCATION

SPOT LEVEL PAD LEVEL

ROAD LEVEL NBN CONNECTION

BRICK PAVING & ROCK PITCHING

**SCALE 1:250** 

MNG. Ref: 98917lip-062a Date: 28/11/2024 Depicted information subject to approvals and survey. All dimensions and areas are subject to survey. The particulars on this brochure are supplied for Information only and shall not be taken as a representation in any respect on the part of the Vendor or its agent. Authorities should be consulted when services are contained within lot boundaries as building restrictions may apply. All retaining walls and associated easements are shown exaggerated for clarity.