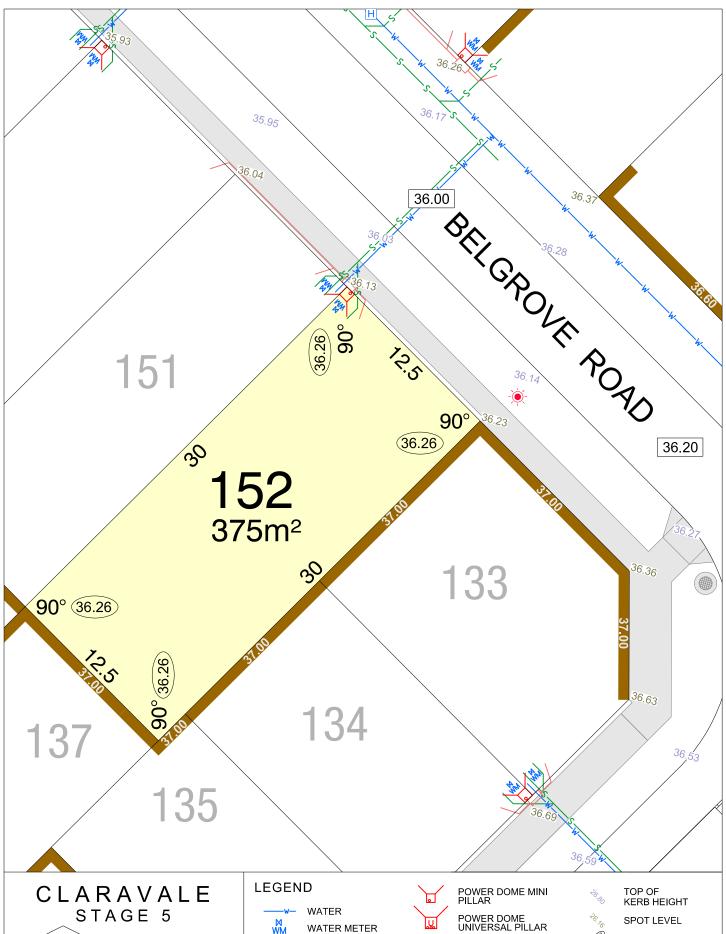

### CLARAVALE STAGE 5

**SCALE 1:250** 

MNG. Ref: 98917lip-062a Date: 28/11/2024 Depicted information subject to approvals and survey. All dimensions and areas are subject to survey. The particulars on this brochure are supplied for Information only and shall not be taken as a representation in any respect on the part of the Vendor or its agent. Authorities should be consulted when services are contained within lot boundaries as building restrictions may apply. All retaining walls and associated easements are shown exaggerated for clarity.

WATER

WATER METER

BELOW GROUND WATER METER

WATER HYDRANT

WATER VALVE

STORMWATER CONNECTION PIT

POWER DOME MINI PILLAR

POWER DOME UNIVERSAL PILLAR STREETLIGHTS

TRANSFORMER SITE

RETAINING WALL & HEIGHT

DESIGNATED GARAGE LOCATION

TOP OF KERB HEIGHT

SPOT LEVEL PAD LEVEL

NBN CONNECTION

BRICK PAVING & ROCK PITCHING

**SCALE 1:250** 