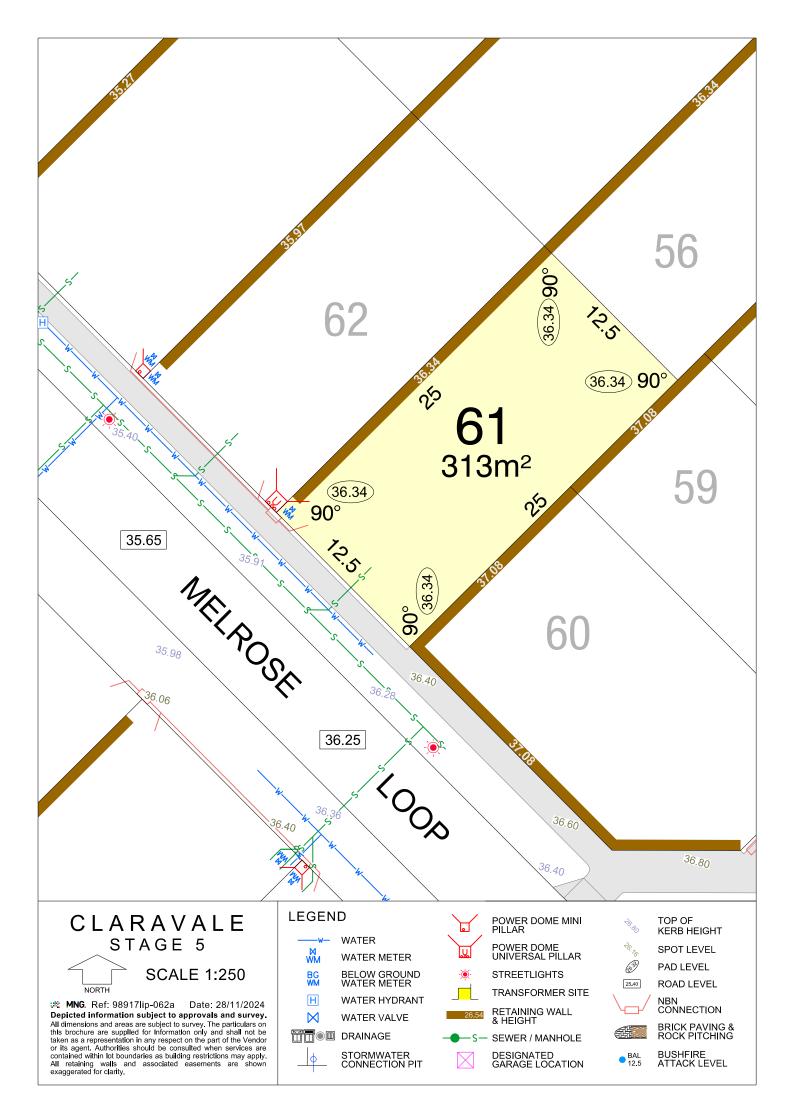

### CLARAVALE STAGE 5

**SCALE 1:250** 

MNG. Ref: 98917lip-062a Date: 28/11/2024 Depicted information subject to approvals and survey. All dimensions and areas are subject to survey. The particulars on this brochure are supplied for Information only and shall not be taken as a representation in any respect on the part of the Vendor or its agent. Authorities should be consulted when services are contained within lot boundaries as building restrictions may apply. All retaining walls and associated easements are shown exaggerated for clarity.

WATER

WATER METER

BELOW GROUND WATER METER

WATER HYDRANT

WATER VALVE

STORMWATER CONNECTION PIT

POWER DOME MINI PILLAR

POWER DOME UNIVERSAL PILLAR STREETLIGHTS

TRANSFORMER SITE

RETAINING WALL & HEIGHT

DESIGNATED GARAGE LOCATION

TOP OF KERB HEIGHT

SPOT LEVEL PAD LEVEL

NBN CONNECTION

BRICK PAVING & ROCK PITCHING

**SCALE 1:250** 