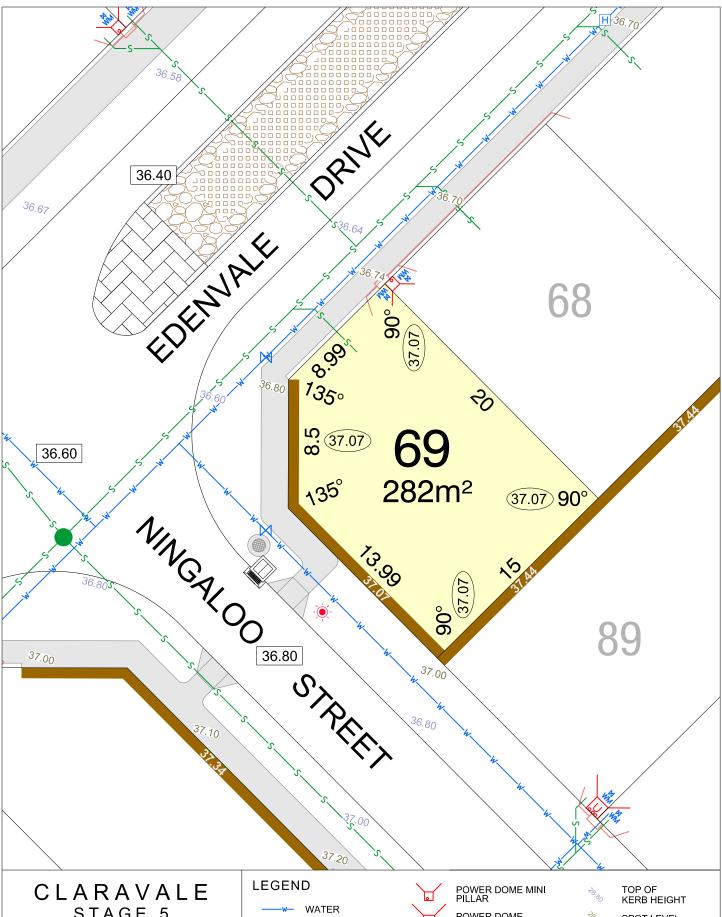

### CLARAVALE STAGE 5

**SCALE 1:250** 

MNG. Ref: 98917lip-062a Date: 28/11/2024 Depicted information subject to approvals and survey. All dimensions and areas are subject to survey. The particulars on this brochure are supplied for Information only and shall not be taken as a representation in any respect on the part of the Vendor or its agent. Authorities should be consulted when services are contained within lot boundaries as building restrictions may apply. All retaining walls and associated easements are shown exaggerated for clarity.

WATER

WATER METER

BELOW GROUND WATER METER

WATER HYDRANT

WATER VALVE

STORMWATER CONNECTION PIT

POWER DOME MINI PILLAR

POWER DOME UNIVERSAL PILLAR STREETLIGHTS

TRANSFORMER SITE

RETAINING WALL & HEIGHT

DESIGNATED GARAGE LOCATION

TOP OF KERB HEIGHT

SPOT LEVEL PAD LEVEL

NBN CONNECTION

BRICK PAVING & ROCK PITCHING

**SCALE 1:250** 