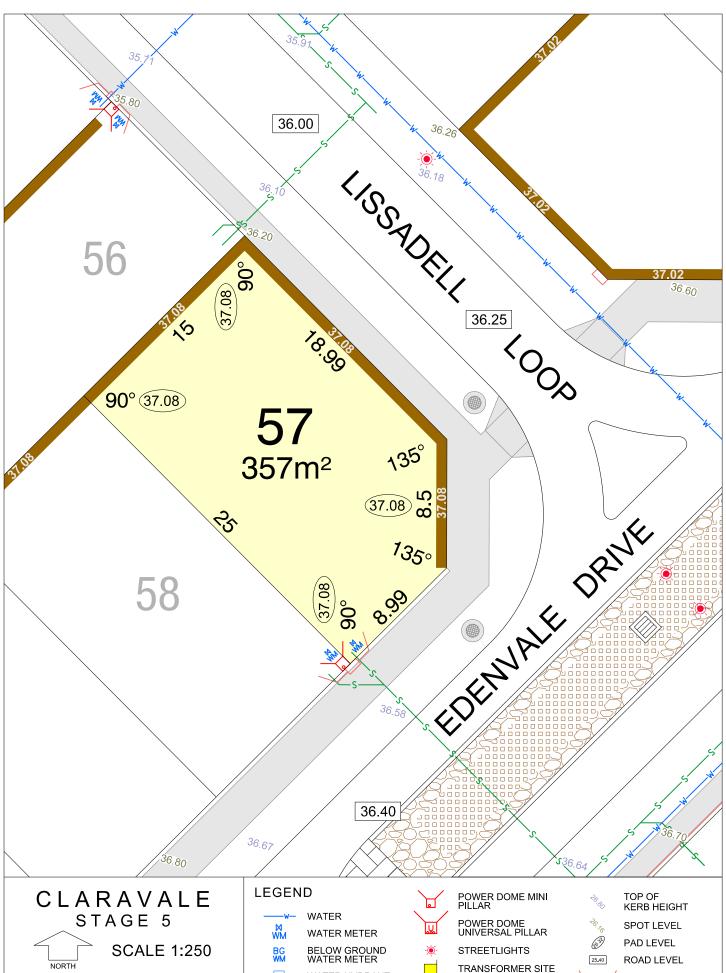

### CLARAVALE STAGE 5

**SCALE 1:250** 

MNG. Ref: 98917lip-062a Date: 28/11/2024 Depicted information subject to approvals and survey. All dimensions and areas are subject to survey. The particulars on this brochure are supplied for Information only and shall not be taken as a representation in any respect on the part of the Vendor or its agent. Authorities should be consulted when services are contained within lot boundaries as building restrictions may apply. All retaining walls and associated easements are shown exaggerated for clarity.

WATER

WATER METER

BELOW GROUND WATER METER

WATER HYDRANT

WATER VALVE

STORMWATER CONNECTION PIT

POWER DOME MINI PILLAR

POWER DOME UNIVERSAL PILLAR STREETLIGHTS

TRANSFORMER SITE

RETAINING WALL & HEIGHT

DESIGNATED GARAGE LOCATION

TOP OF KERB HEIGHT

SPOT LEVEL PAD LEVEL

NBN CONNECTION

BRICK PAVING & ROCK PITCHING

**SCALE 1:250** 