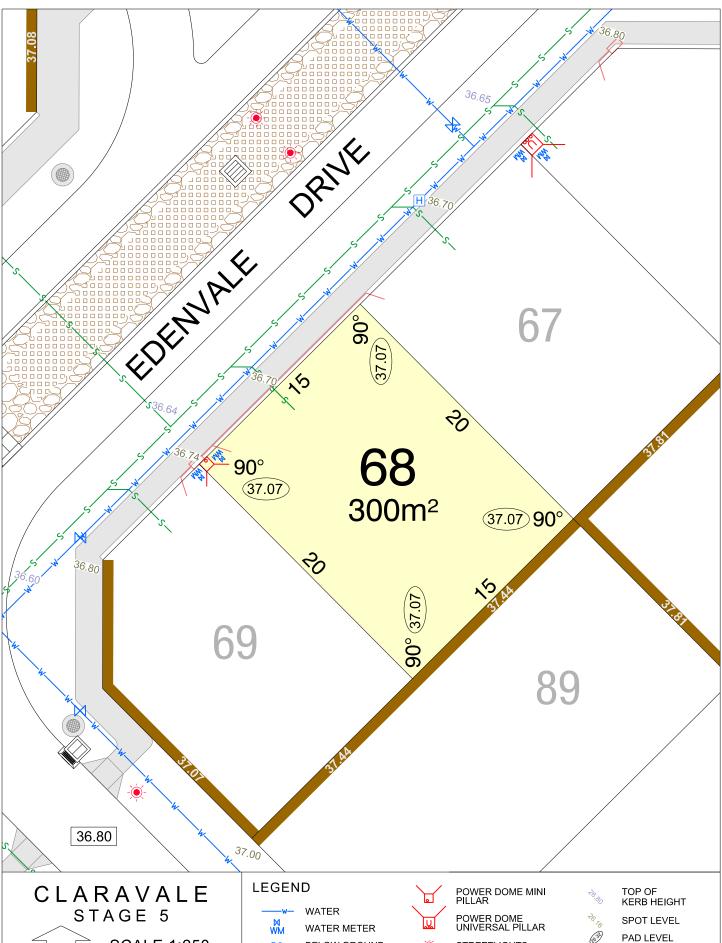

### CLARAVALE STAGE 5

**SCALE 1:250** 

MNG. Ref: 98917lip-062a Date: 28/11/2024 Depicted information subject to approvals and survey. All dimensions and areas are subject to survey. The particulars on this brochure are supplied for Information only and shall not be taken as a representation in any respect on the part of the Vendor or its agent. Authorities should be consulted when services are contained within lot boundaries as building restrictions may apply. All retaining walls and associated easements are shown exaggerated for clarity.

WATER

WATER METER

BELOW GROUND WATER METER

WATER HYDRANT

WATER VALVE

STORMWATER CONNECTION PIT

POWER DOME MINI PILLAR

POWER DOME UNIVERSAL PILLAR STREETLIGHTS

TRANSFORMER SITE

RETAINING WALL & HEIGHT

DESIGNATED GARAGE LOCATION

TOP OF KERB HEIGHT

SPOT LEVEL PAD LEVEL

NBN CONNECTION

BRICK PAVING & ROCK PITCHING

**SCALE 1:250** 