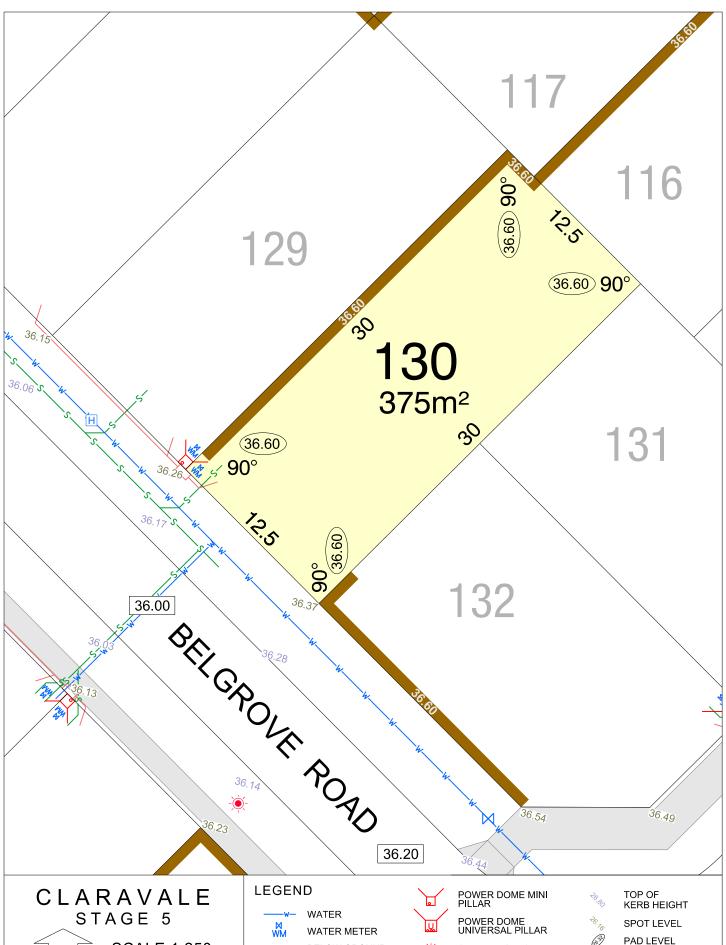

### CLARAVALE STAGE 5

**SCALE 1:250** 

MNG. Ref: 98917lip-062a Date: 28/11/2024 Depicted information subject to approvals and survey. All dimensions and areas are subject to survey. The particulars on this brochure are supplied for Information only and shall not be taken as a representation in any respect on the part of the Vendor or its agent. Authorities should be consulted when services are contained within lot boundaries as building restrictions may apply. All retaining walls and associated easements are shown exaggerated for clarity.

WATER

WATER METER

BELOW GROUND WATER METER

WATER HYDRANT

WATER VALVE

STORMWATER CONNECTION PIT

POWER DOME MINI PILLAR

POWER DOME UNIVERSAL PILLAR STREETLIGHTS

TRANSFORMER SITE

RETAINING WALL & HEIGHT

DESIGNATED GARAGE LOCATION

TOP OF KERB HEIGHT

SPOT LEVEL PAD LEVEL

NBN CONNECTION

BRICK PAVING & ROCK PITCHING

**SCALE 1:250** 