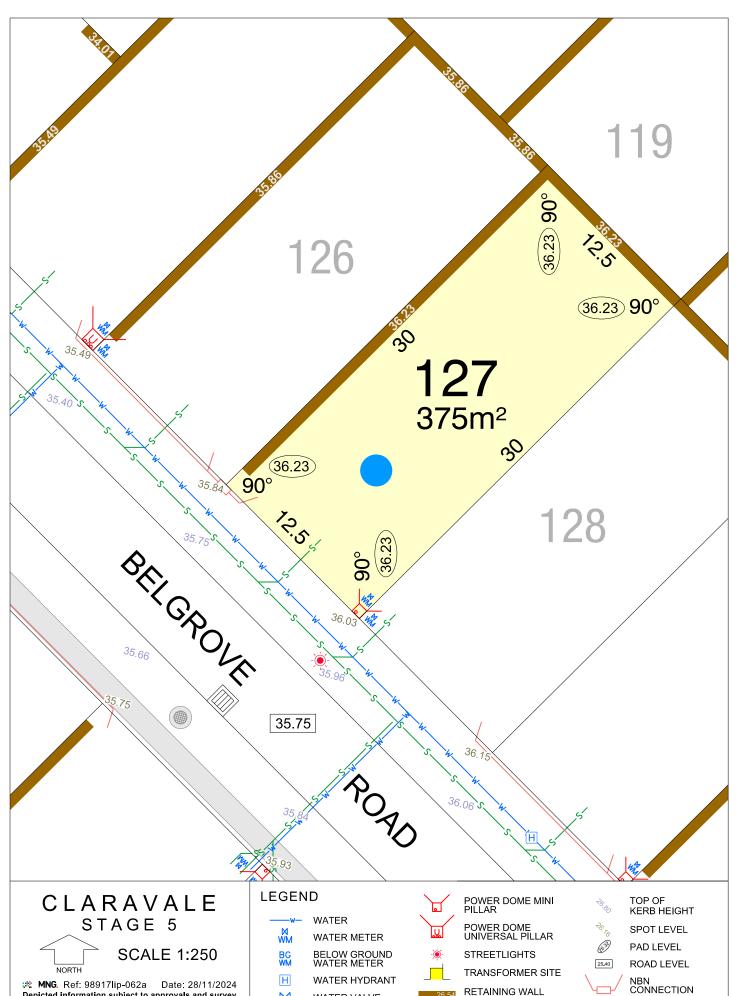

### CLARAVALE STAGE 5

**SCALE 1:250** 

MNG. Ref: 98917lip-062a Date: 28/11/2024 Depicted information subject to approvals and survey. All dimensions and areas are subject to survey. The particulars on this brochure are supplied for Information only and shall not be taken as a representation in any respect on the part of the Vendor or its agent. Authorities should be consulted when services are contained within lot boundaries as building restrictions may apply. All retaining walls and associated easements are shown exaggerated for clarity.

WATER

WATER METER

BELOW GROUND WATER METER

WATER HYDRANT

WATER VALVE

STORMWATER CONNECTION PIT

POWER DOME MINI PILLAR

POWER DOME UNIVERSAL PILLAR STREETLIGHTS

TRANSFORMER SITE

RETAINING WALL & HEIGHT

DESIGNATED GARAGE LOCATION

TOP OF KERB HEIGHT

SPOT LEVEL PAD LEVEL

NBN CONNECTION

BRICK PAVING & ROCK PITCHING

**SCALE 1:250** 