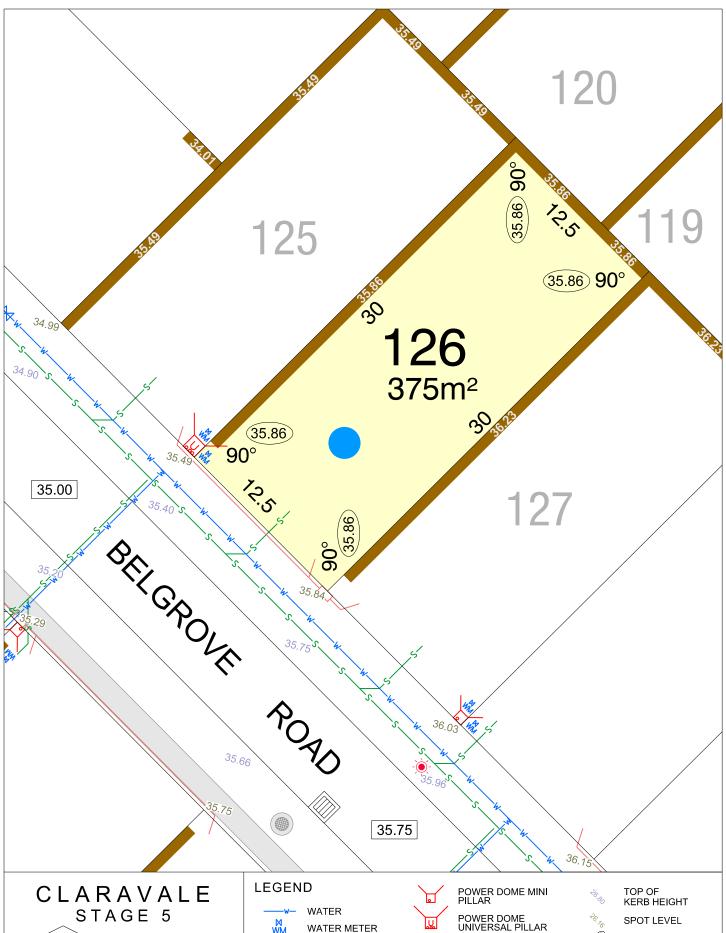

### CLARAVALE STAGE 5

**SCALE 1:250** 

MNG. Ref: 98917lip-062a Date: 28/11/2024 Depicted information subject to approvals and survey. All dimensions and areas are subject to survey. The particulars on this brochure are supplied for Information only and shall not be taken as a representation in any respect on the part of the Vendor or its agent. Authorities should be consulted when services are contained within lot boundaries as building restrictions may apply. All retaining walls and associated easements are shown exaggerated for clarity.

WATER

WATER METER

BELOW GROUND WATER METER

WATER HYDRANT

WATER VALVE

STORMWATER CONNECTION PIT

POWER DOME MINI PILLAR

POWER DOME UNIVERSAL PILLAR STREETLIGHTS

TRANSFORMER SITE

RETAINING WALL & HEIGHT

DESIGNATED GARAGE LOCATION

TOP OF KERB HEIGHT

SPOT LEVEL PAD LEVEL

NBN CONNECTION

BRICK PAVING & ROCK PITCHING

**SCALE 1:250** 