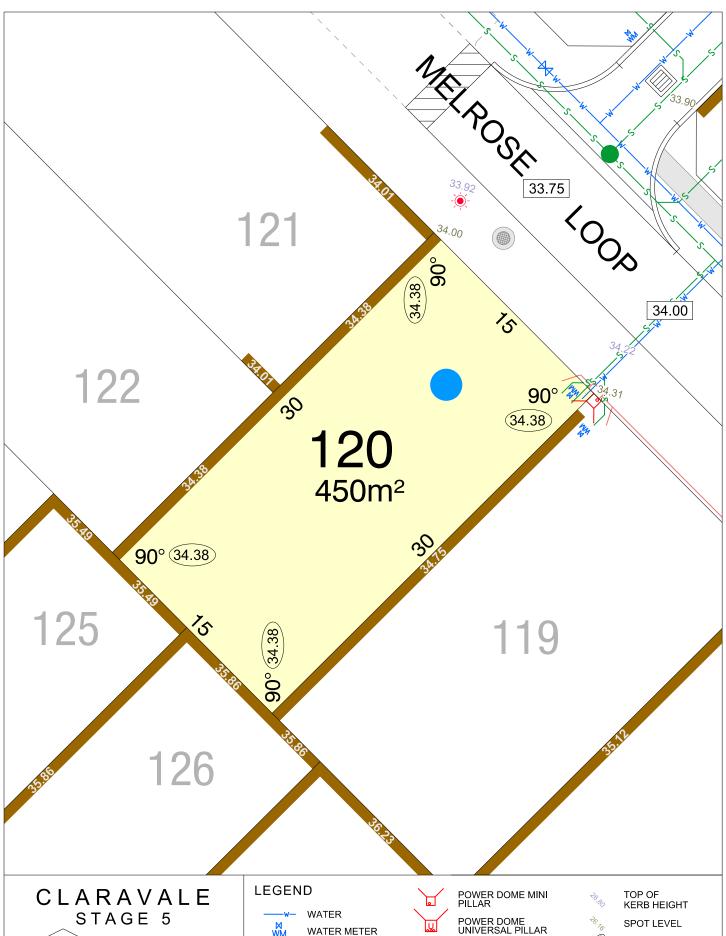

### CLARAVALE STAGE 5

**SCALE 1:250** 

MNG. Ref: 98917lip-062a Date: 28/11/2024 Depicted information subject to approvals and survey. All dimensions and areas are subject to survey. The particulars on this brochure are supplied for Information only and shall not be taken as a representation in any respect on the part of the Vendor or its agent. Authorities should be consulted when services are contained within lot boundaries as building restrictions may apply. All retaining walls and associated easements are shown exaggerated for clarity.

WATER

WATER METER

BELOW GROUND WATER METER

WATER HYDRANT

WATER VALVE

STORMWATER CONNECTION PIT

POWER DOME MINI PILLAR

POWER DOME UNIVERSAL PILLAR STREETLIGHTS

TRANSFORMER SITE

RETAINING WALL & HEIGHT

DESIGNATED GARAGE LOCATION

TOP OF KERB HEIGHT

SPOT LEVEL PAD LEVEL

NBN CONNECTION

BRICK PAVING & ROCK PITCHING

**SCALE 1:250** 