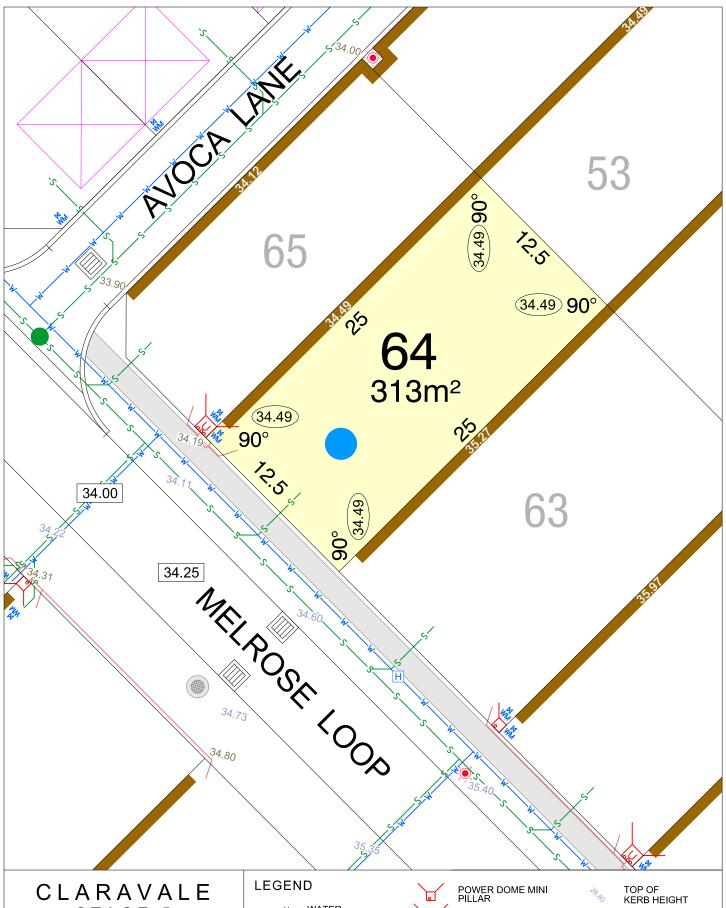

### CLARAVALE STAGE 5

**SCALE 1:250** 

MNG. Ref: 98917lip-062a Date: 28/11/2024 Depicted information subject to approvals and survey. All dimensions and areas are subject to survey. The particulars on this brochure are supplied for Information only and shall not be taken as a representation in any respect on the part of the Vendor or its agent. Authorities should be consulted when services are contained within lot boundaries as building restrictions may apply. All retaining walls and associated easements are shown exaggerated for clarity.

WATER

WATER METER

BELOW GROUND WATER METER

WATER HYDRANT

WATER VALVE

STORMWATER CONNECTION PIT

POWER DOME MINI PILLAR

POWER DOME UNIVERSAL PILLAR STREETLIGHTS

TRANSFORMER SITE

RETAINING WALL & HEIGHT

DESIGNATED GARAGE LOCATION

TOP OF KERB HEIGHT

SPOT LEVEL PAD LEVEL

NBN CONNECTION

BRICK PAVING & ROCK PITCHING

**SCALE 1:250** 