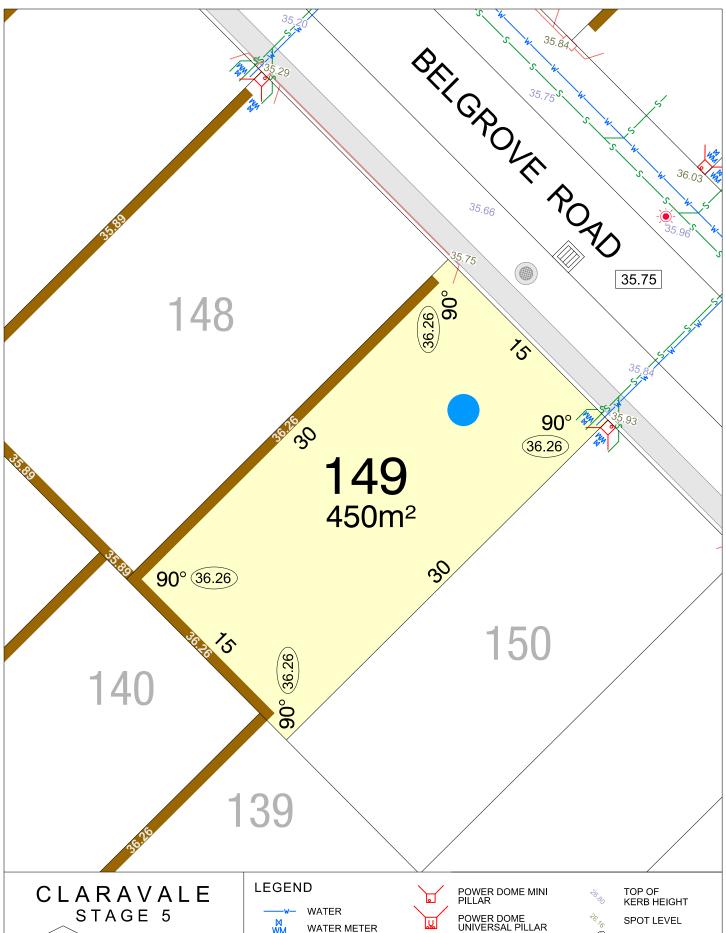

### CLARAVALE STAGE 5

**SCALE 1:250** 

MNG. Ref: 98917lip-062a Date: 28/11/2024 Depicted information subject to approvals and survey. All dimensions and areas are subject to survey. The particulars on this brochure are supplied for Information only and shall not be taken as a representation in any respect on the part of the Vendor or its agent. Authorities should be consulted when services are contained within lot boundaries as building restrictions may apply. All retaining walls and associated easements are shown exaggerated for clarity.

WATER

WATER METER

BELOW GROUND WATER METER

WATER HYDRANT

WATER VALVE

STORMWATER CONNECTION PIT

POWER DOME MINI PILLAR

POWER DOME UNIVERSAL PILLAR STREETLIGHTS

TRANSFORMER SITE

RETAINING WALL & HEIGHT

DESIGNATED GARAGE LOCATION

TOP OF KERB HEIGHT

SPOT LEVEL PAD LEVEL

NBN CONNECTION

BRICK PAVING & ROCK PITCHING

**SCALE 1:250** 