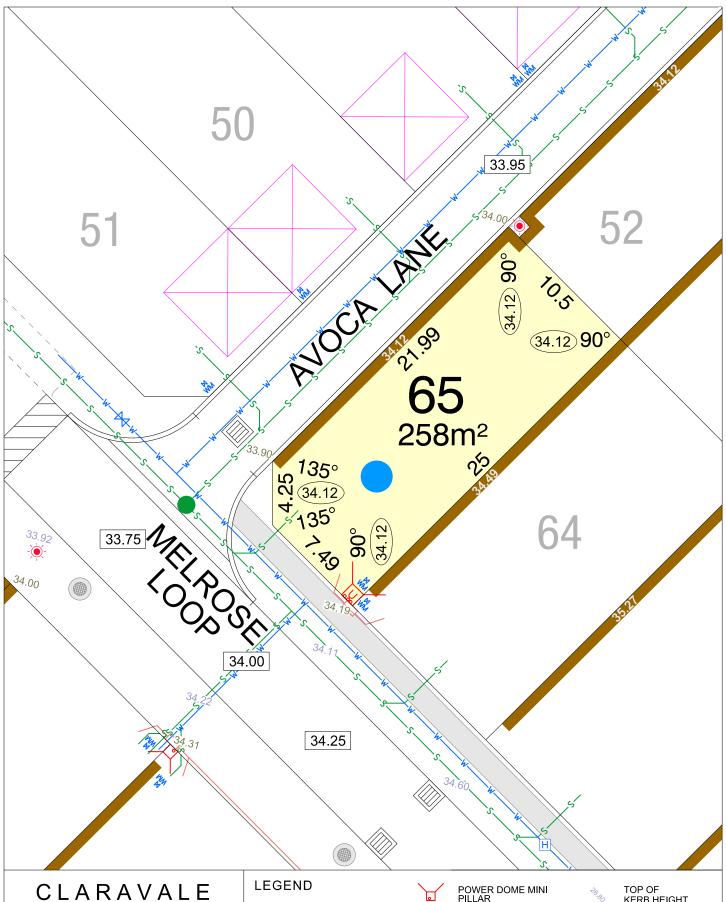

### CLARAVALE STAGE 5

**SCALE 1:250** 

MNG. Ref: 98917lip-062a Date: 28/11/2024 Depicted information subject to approvals and survey. All dimensions and areas are subject to survey. The particulars on this brochure are supplied for Information only and shall not be taken as a representation in any respect on the part of the Vendor or its agent. Authorities should be consulted when services are contained within lot boundaries as building restrictions may apply. All retaining walls and associated easements are shown exaggerated for clarity.

WATER

WATER METER

BELOW GROUND WATER METER

WATER HYDRANT

WATER VALVE

STORMWATER CONNECTION PIT

POWER DOME MINI PILLAR

POWER DOME UNIVERSAL PILLAR STREETLIGHTS

TRANSFORMER SITE

RETAINING WALL & HEIGHT

DESIGNATED GARAGE LOCATION

TOP OF KERB HEIGHT

SPOT LEVEL PAD LEVEL

NBN CONNECTION

BRICK PAVING & ROCK PITCHING

**SCALE 1:250** 