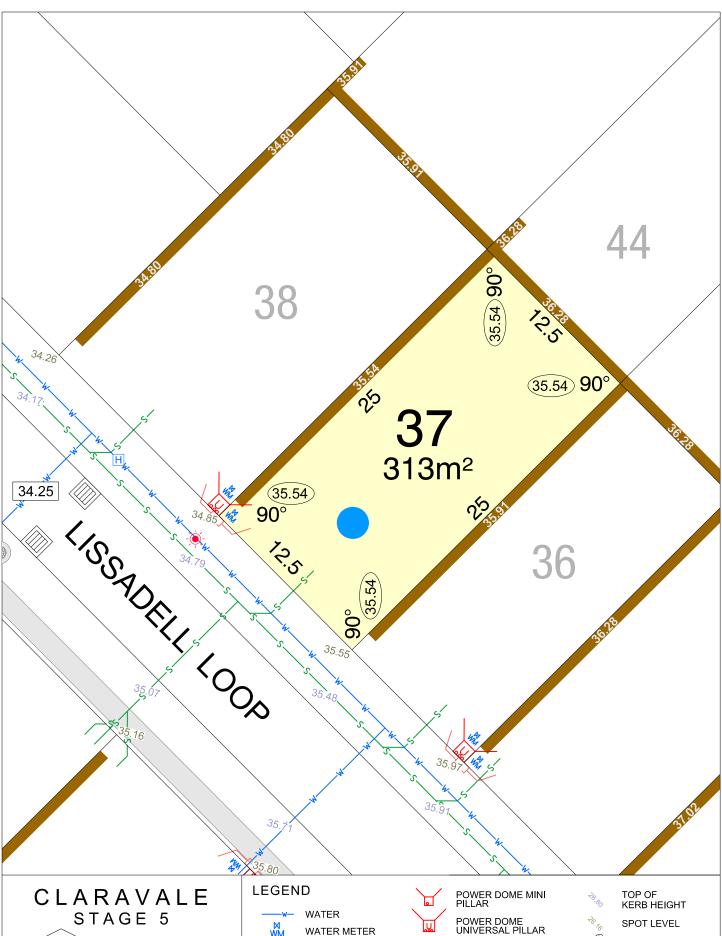

### CLARAVALE STAGE 5

**SCALE 1:250** 

MNG. Ref: 98917lip-062a Date: 28/11/2024 Depicted information subject to approvals and survey. All dimensions and areas are subject to survey. The particulars on this brochure are supplied for Information only and shall not be taken as a representation in any respect on the part of the Vendor or its agent. Authorities should be consulted when services are contained within lot boundaries as building restrictions may apply. All retaining walls and associated easements are shown exaggerated for clarity.

WATER

WATER METER

BELOW GROUND WATER METER

WATER HYDRANT

WATER VALVE

STORMWATER CONNECTION PIT

POWER DOME MINI PILLAR

POWER DOME UNIVERSAL PILLAR STREETLIGHTS

TRANSFORMER SITE

RETAINING WALL & HEIGHT

DESIGNATED GARAGE LOCATION

TOP OF KERB HEIGHT

SPOT LEVEL PAD LEVEL

NBN CONNECTION

BRICK PAVING & ROCK PITCHING

**SCALE 1:250** 