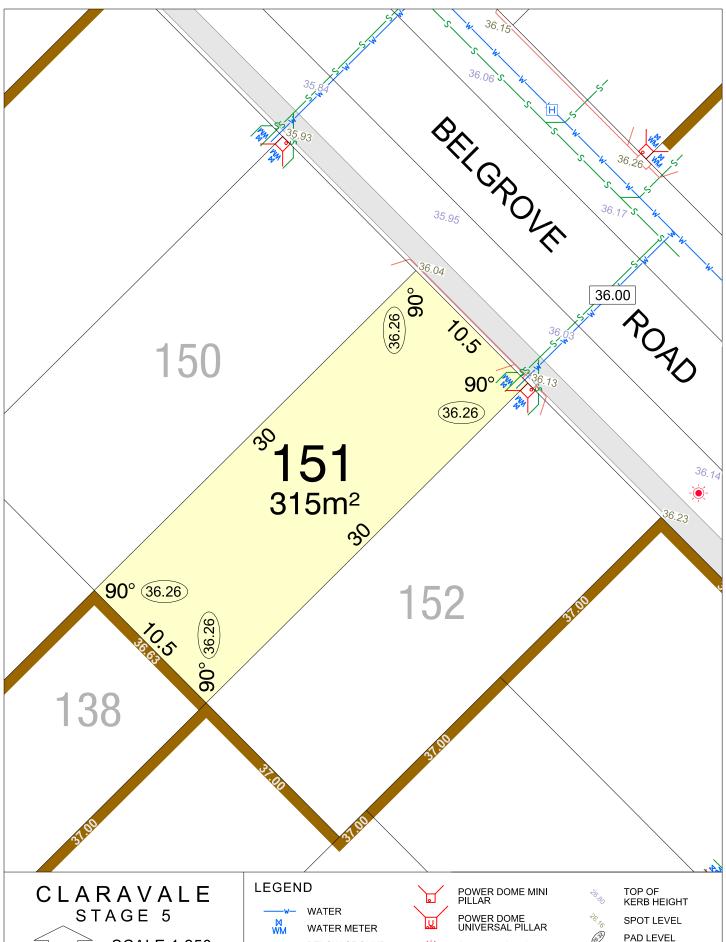

### CLARAVALE STAGE 5

**SCALE 1:250** 

MNG. Ref: 98917lip-062a Date: 28/11/2024 Depicted information subject to approvals and survey. All dimensions and areas are subject to survey. The particulars on this brochure are supplied for Information only and shall not be taken as a representation in any respect on the part of the Vendor or its agent. Authorities should be consulted when services are contained within lot boundaries as building restrictions may apply. All retaining walls and associated easements are shown exaggerated for clarity.

WATER

BELOW GROUND WATER METER

WATER HYDRANT

WATER VALVE

STORMWATER CONNECTION PIT

POWER DOME UNIVERSAL PILLAR STREETLIGHTS

TRANSFORMER SITE

RETAINING WALL & HEIGHT

SEWER / MANHOLE DESIGNATED GARAGE LOCATION

TOP OF KERB HEIGHT

SPOT LEVEL PAD LEVEL

ROAD LEVEL NBN CONNECTION

BRICK PAVING & ROCK PITCHING