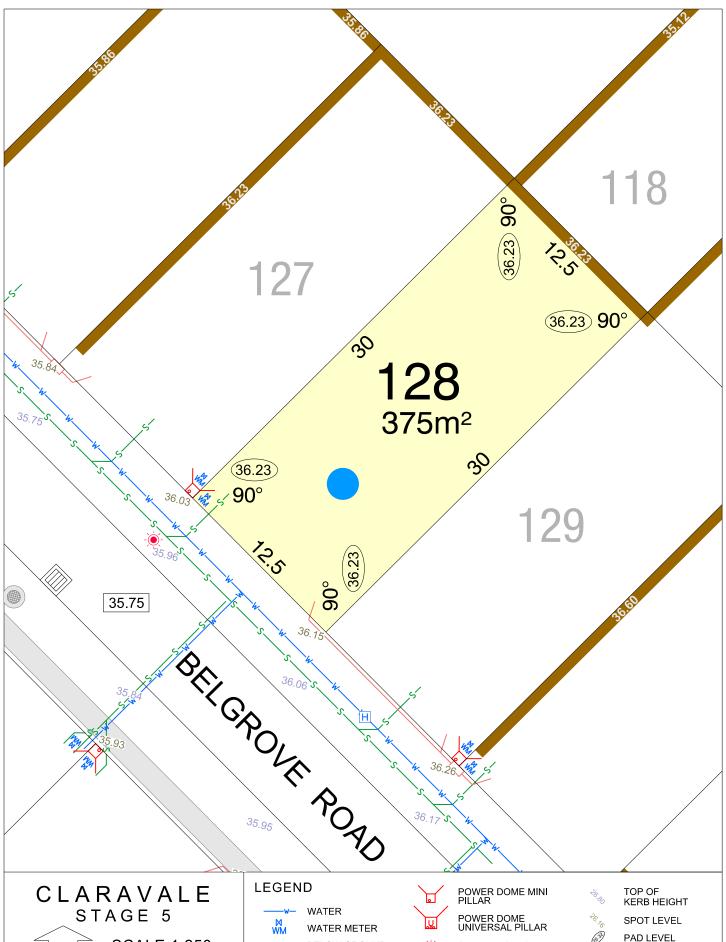

### CLARAVALE STAGE 5

**SCALE 1:250** 

MNG. Ref: 98917lip-062a Date: 28/11/2024 Depicted information subject to approvals and survey. All dimensions and areas are subject to survey. The particulars on this brochure are supplied for Information only and shall not be taken as a representation in any respect on the part of the Vendor or its agent. Authorities should be consulted when services are contained within lot boundaries as building restrictions may apply. All retaining walls and associated easements are shown exaggerated for clarity.

WATER

WATER METER

BELOW GROUND WATER METER

WATER HYDRANT

WATER VALVE

STORMWATER CONNECTION PIT

POWER DOME MINI PILLAR

POWER DOME UNIVERSAL PILLAR STREETLIGHTS

TRANSFORMER SITE

RETAINING WALL & HEIGHT

DESIGNATED GARAGE LOCATION

TOP OF KERB HEIGHT

SPOT LEVEL PAD LEVEL

NBN CONNECTION

BRICK PAVING & ROCK PITCHING

**SCALE 1:250** 