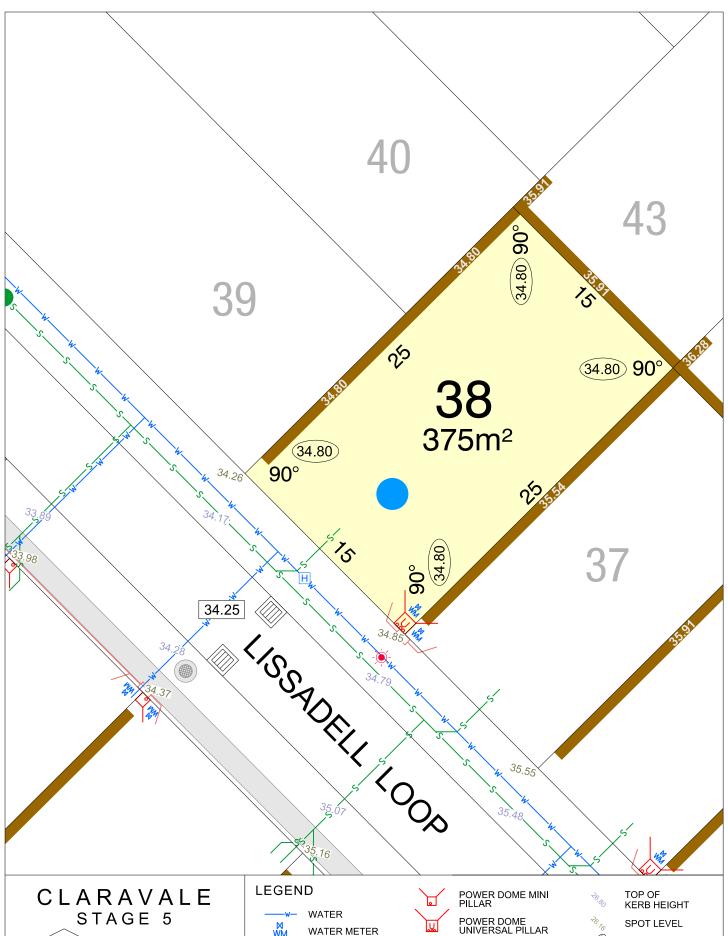

### CLARAVALE STAGE 5

**SCALE 1:250** 

MNG. Ref: 98917lip-062a Date: 28/11/2024 Depicted information subject to approvals and survey. All dimensions and areas are subject to survey. The particulars on this brochure are supplied for Information only and shall not be taken as a representation in any respect on the part of the Vendor or its agent. Authorities should be consulted when services are contained within lot boundaries as building restrictions may apply. All retaining walls and associated easements are shown exaggerated for clarity.

WATER

WATER METER

BELOW GROUND WATER METER

WATER HYDRANT

WATER VALVE

STORMWATER CONNECTION PIT

POWER DOME MINI PILLAR

POWER DOME UNIVERSAL PILLAR STREETLIGHTS

TRANSFORMER SITE

RETAINING WALL & HEIGHT

DESIGNATED GARAGE LOCATION

TOP OF KERB HEIGHT

SPOT LEVEL PAD LEVEL

NBN CONNECTION

BRICK PAVING & ROCK PITCHING

**SCALE 1:250** 