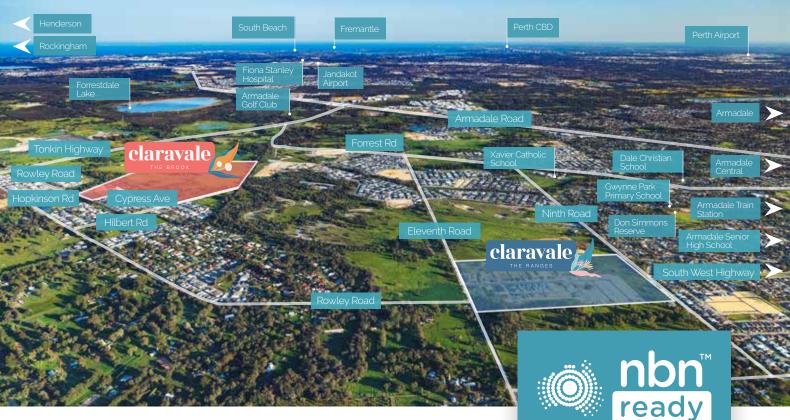

# claravale

Just a 38-minute drive from Perth CBD, the suburb of Hilbert is in Perth's blossoming south-eastern growth corridor. With Armadale Train Station, Hospital and shopping area close by, Hilbert is just the spot for growing families. Enjoy room to move and grow with nearby parks, 10 schools and 7 childcare centres.

- Major Transport Links nearby: Armadale Road, Tonkin Highway, Kwinana Freeway, Armadale Train Station
- Beautiful rural and natural setting
- Close to Armadale town centre

The Brook and The Ranges precincts at Claravale offer more choice. Your dream lifestyle is waiting!

#### **CLARAVALE THE RANGES**

Enjoy the serene backdrop of the Darling Ranges with stunning natural vistas and a peaceful atmosphere. A boutique selection of 400 lots is ready for you to view.

#### **CLARAVALE THE BROOK**

Located on Hilbert Road and offering a vibrant community atmosphere near the scenic Wungong Brook. This precinct will feature approx 1000 homesites, with a range of lot sizes and types.

#### **EDUCATION**

- 10 schools and 7 childcare centres in the area
- Choice of public and private schools
- Xavier Catholic School located in Hilbert

#### TRANSPORT

- Major transport links nearby including Armadale Road, Tonkin Highway, Kwinana Freeway and Armadale Station
- Armadale Station
- Plenty of bus stops
- Kwinana Freeway

#### LIFESTYLE & FITNESS

- Armadale Hospital one of Australia's leading public hospitals
- Close to many popular cafes, restaurants and shops in Armadale, Cockburn and Byford
- A range of gyms including Jetts, Anytime and Snap Fitness
- Close to Armadale Golf Club
- Armadale Arena which is home to a variety of sporting clubs, an aquatic centre, a gym and more