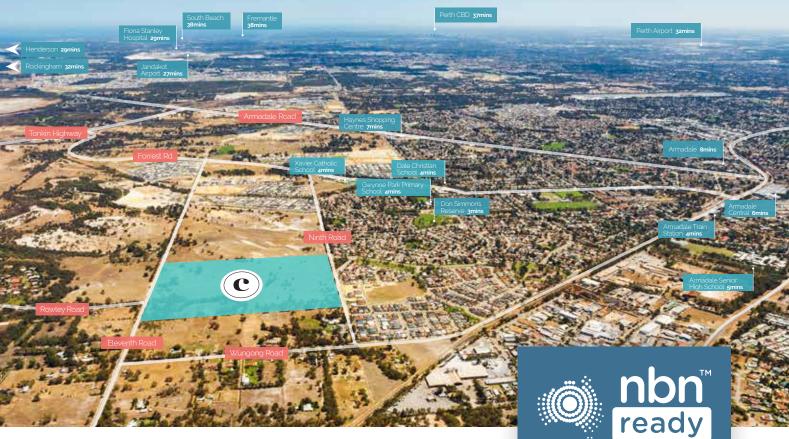

# FAST FACTS

Nestled at the foot of the Darling Ranges and a 35-minute drive from Perth CBD, the suburb of Hilbert is in Perth's blossoming south-eastern growth corridor. With Armadale Train Station, Armadale Hospital – one of Australia's leading public hospitals – and shopping area close by, Hilbert is just the spot for growing families, with room to move in the nearby parks and conservation areas and 10 schools and 7 childcare centres located conveniently close.

- 400 lots available
- Major Transport Links nearby: Armadale Road, Tonkin Highway, Kwinana Freeway, Armadale Train Station
- Beautiful rural and natural setting
- Close to Armadale town centre

10 schools 7 childcare centres

10minutes to Armadale Central Shopping Centre

#### LOCATION

- Eleventh Road, Hilbert WA
- 39.5km from the Perth CBD
- 10 minutes to Armadale Shopping Centre
- 8 minutes to Armadale Station

#### PARKS

- Nautical themed Shipwreck Park including a zipline, rock-climbing walls and water play area
- Sienna Wood Explorer Park with 8m tall slide, sport activities and BBQ areas
- Plenty of dog parks, playgrounds and walking areas
- Natural landscapes and lakes

#### **EDUCATION**

- 10 schools and 7 childcare centres in the area
- Choice of public and private schools
- Xavier Catholic School located in Hilbert

#### SHOPPING

- 9 minutes to Haynes Shopping Centre
- 15 minutes to Cockburn Central Shops and cafes

• All have a range of popular stores including Coles, Big W, restaurants, cafes and more

#### TRANSPORT

- Major transport links nearby including Armadale Road, Tonkin Highway, Kwinana Freeway and Armadale Station
- 8 minutes to Armadale Station
- Plenty of bus stops
- 10 minutes to Kwinana Freeway

#### LIFESTYLE & FITNESS

- 14 minutes to Armadale Hospital one of Australia's leading public hospitals
- Close to many popular cafes, restaurants and shops in Armadale, Cockburn and Byford
- A range of gyms including Jetts, Anytime and Snap Fitness
- Close to Armadale Golf Club
- 8 minutes to Armadale Arena which is home to a variety of sporting clubs, an aquatic centre, a gym and more