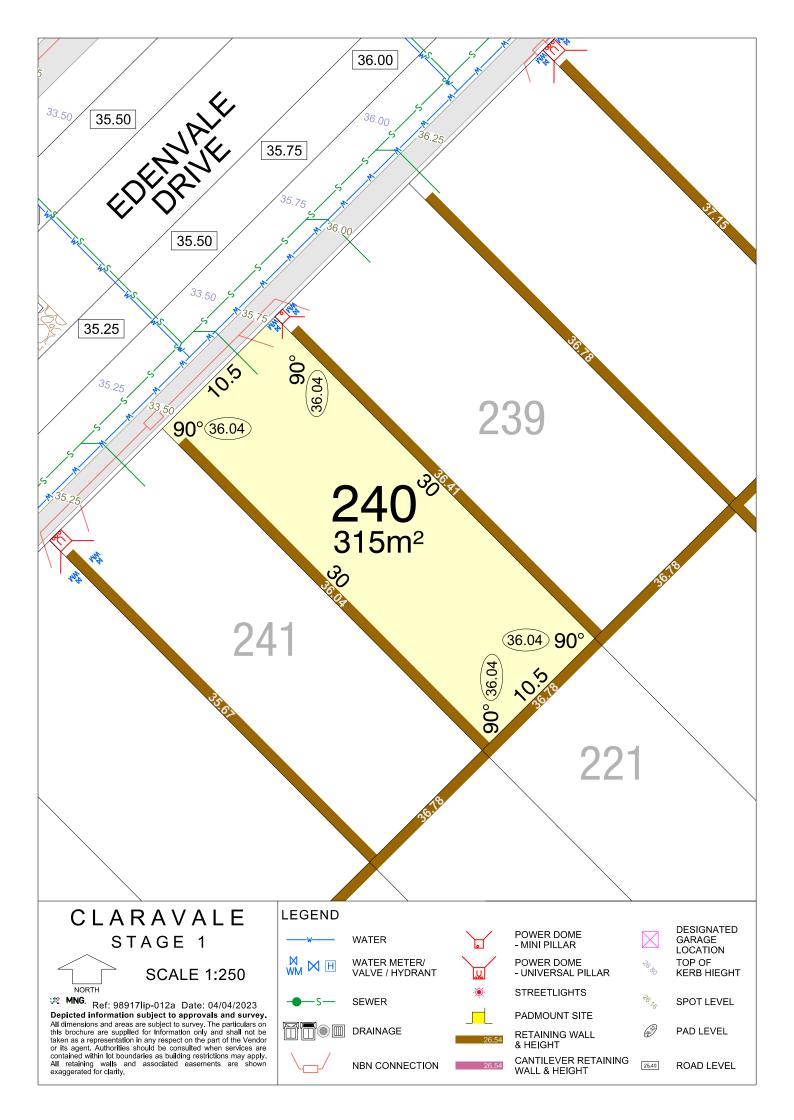

SEWER

DRAINAGE

NBN CONNECTION

& HEIGHT

SPOT LEVEL

PAD LEVEL

NORTH

MNG. Ref: 98917lip-012a Date: 04/04/2023

Depicted information subject to approvals and survey.

All dimensions and areas are subject to survey. The particulars on this brochure are supplied for information only and shall not be taken as a representation in any respect on the part of the Vendor or its agent. Authorities should be consulted when services are contained within lot boundaries as building restrictions may apply. All retaining walls and associated easements are shown exaggerated for clarity.

SEWER

DRAINAGE

NBN CONNECTION

**STREETLIGHTS** 

PADMOUNT SITE

CANTILEVER RETAINING WALL & HEIGHT

SPOT LEVEL

PAD LEVEL

NBN CONNECTION

**RETAINING WALL** & HEIGHT

WALL & HEIGHT

CANTILEVER RETAINING

25.40

ROAD LEVEL

NORTH

MNG. Ref: 98917lip-012a Date: 04/04/2023