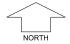

WATER METER/ VALVE / HYDRANT

SEWER

DRAINAGE

NBN CONNECTION

POWER DOME - UNIVERSAL PILLAR

**STREETLIGHTS** 

PADMOUNT SITE

CANTILEVER RETAINING WALL & HEIGHT

TOP OF KERB HIEGHT

SPOT LEVEL

PAD LEVEL

NORTH

MNG. Ref: 98917lip-012a Date: 04/04/2023

Depicted information subject to approvals and survey.

All dimensions and areas are subject to survey. The particulars on this brochure are supplied for information only and shall not be taken as a representation in any respect on the part of the Vendor or its agent. Authorities should be consulted when services are contained within lot boundaries as building restrictions may apply. All retaining walls and associated easements are shown exaggerated for clarity.