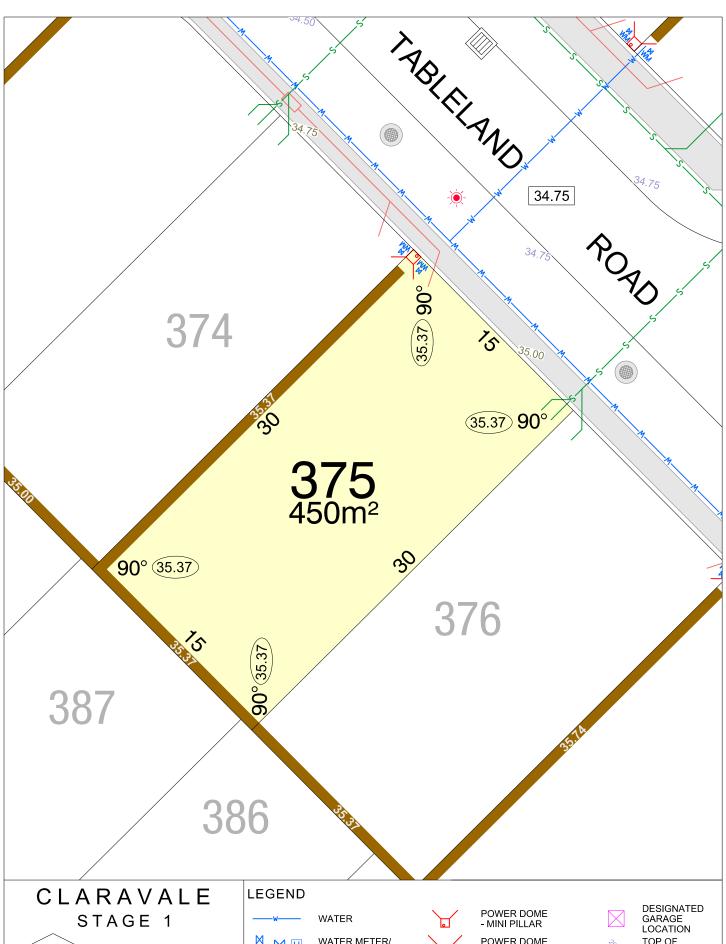

NORTH

MNG. Ref: 98917lip-012a Date: 04/04/2023

Depicted information subject to approvals and survey.

All dimensions and areas are subject to survey. The particulars on this brochure are supplied for information only and shall not be taken as a representation in any respect on the part of the Vendor or its agent. Authorities should be consulted when services are contained within lot boundaries as building restrictions may apply. All retaining walls and associated easements are shown exaggerated for clarity.

SEWER

DRAINAGE

NBN CONNECTION

CANTILEVER RETAINING WALL & HEIGHT

SPOT LEVEL

PAD LEVEL

NORTH

MNG. Ref: 98917lip-012a Date: 04/04/2023

Depicted information subject to approvals and survey.

All dimensions and areas are subject to survey. The particulars on this brochure are supplied for information only and shall not be taken as a representation in any respect on the part of the Vendor or its agent. Authorities should be consulted when services are contained within lot boundaries as building restrictions may apply. All retaining walls and associated easements are shown exaggerated for clarity.