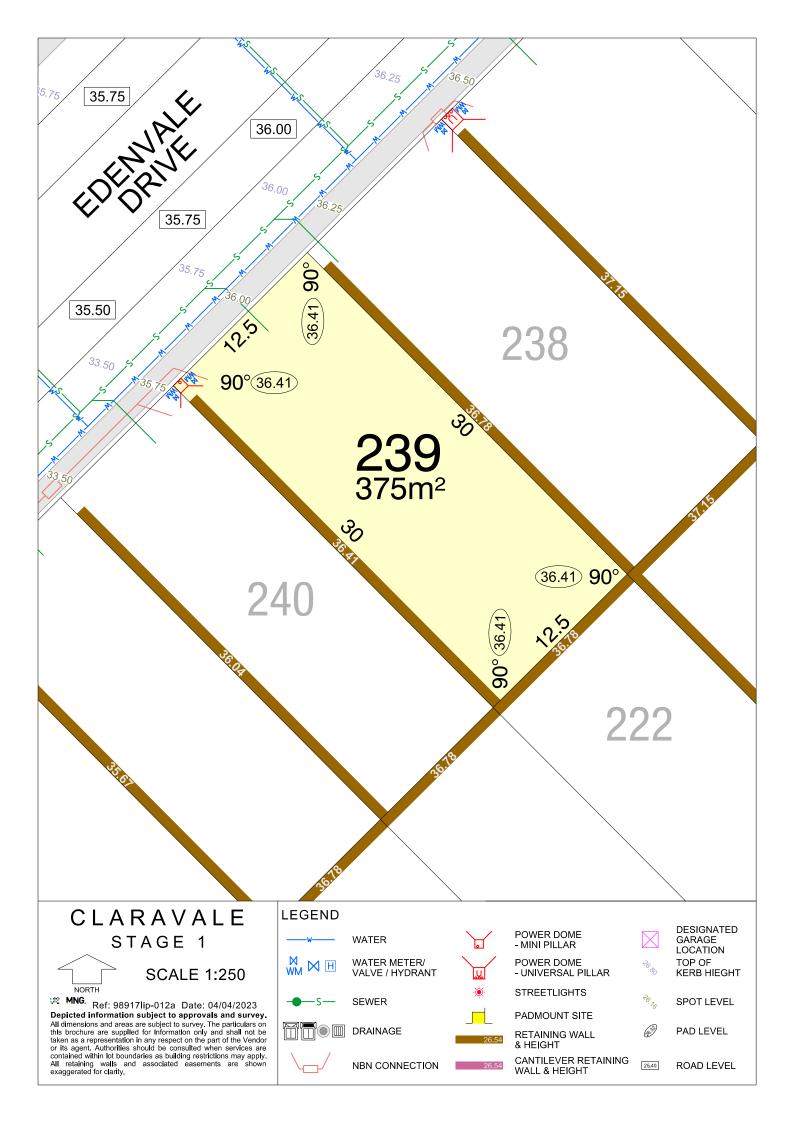

NORTH

MNG. Ref: 98917lip-012a Date: 04/04/2023

Depicted information subject to approvals and survey.

All dimensions and areas are subject to survey. The particulars on this brochure are supplied for information only and shall not be taken as a representation in any respect on the part of the Vendor or its agent. Authorities should be consulted when services are contained within lot boundaries as building restrictions may apply. All retaining walls and associated easements are shown exaggerated for clarity.

SEWER

DRAINAGE

NBN CONNECTION

CANTILEVER RETAINING WALL & HEIGHT

SPOT LEVEL

PAD LEVEL

NORTH

MNG. Ref: 98917lip-012a Date: 04/04/2023

Depicted information subject to approvals and survey.

All dimensions and areas are subject to survey. The particulars on this brochure are supplied for information only and shall not be taken as a representation in any respect on the part of the Vendor or its agent. Authorities should be consulted when services are contained within lot boundaries as building restrictions may apply. All retaining walls and associated easements are shown exaggerated for clarity.

WATER METER/ VALVE / HYDRANT

SEWER

DRAINAGE

NBN CONNECTION

POWER DOME - UNIVERSAL PILLAR

**STREETLIGHTS** 

PADMOUNT SITE

CANTILEVER RETAINING WALL & HEIGHT

TOP OF KERB HIEGHT

SPOT LEVEL

PAD LEVEL

NORTH

MNG. Ref: 98917lip-012a Date: 04/04/2023

Depicted information subject to approvals and survey.

All dimensions and areas are subject to survey. The particulars on this brochure are supplied for information only and shall not be taken as a representation in any respect on the part of the Vendor or its agent. Authorities should be consulted when services are contained within lot boundaries as building restrictions may apply. All retaining walls and associated easements are shown exaggerated for clarity.