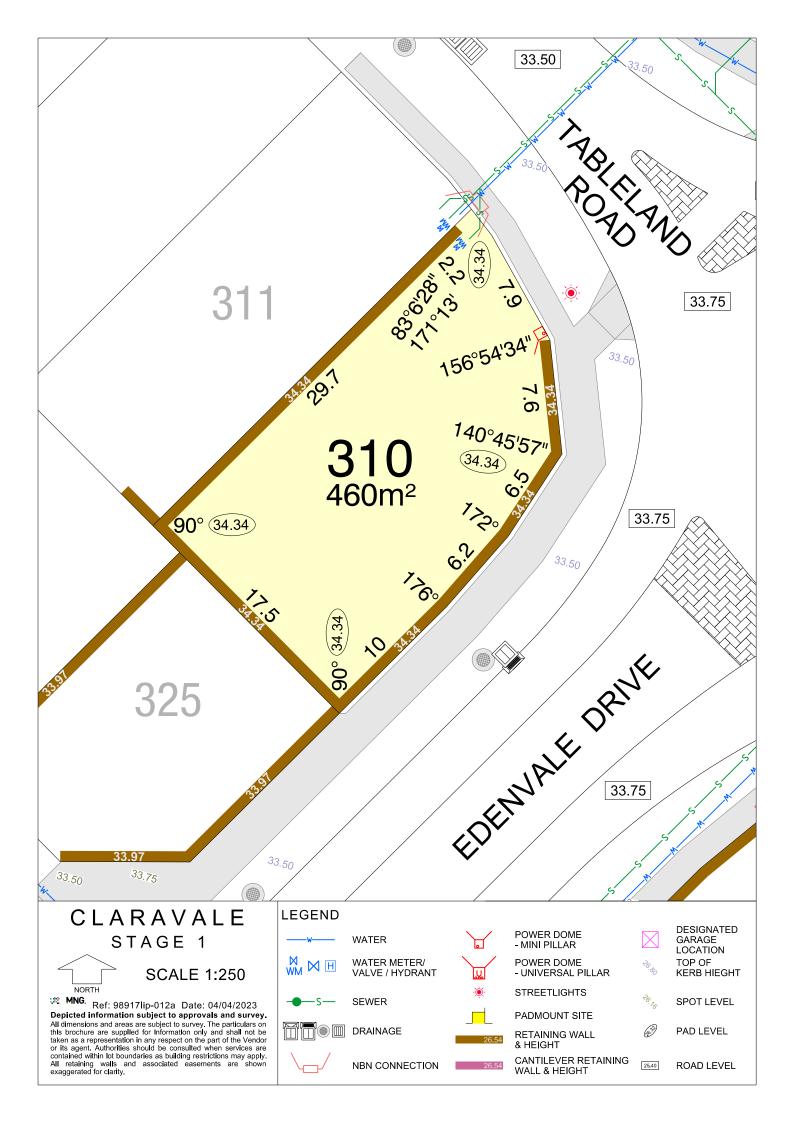

WATER METER/ VALVE / HYDRANT

SEWER

DRAINAGE

NBN CONNECTION

POWER DOME - UNIVERSAL PILLAR

**STREETLIGHTS** 

PADMOUNT SITE

CANTILEVER RETAINING WALL & HEIGHT

TOP OF KERB HIEGHT

SPOT LEVEL

PAD LEVEL

NORTH

MNG. Ref: 98917lip-012a Date: 04/04/2023

Depicted information subject to approvals and survey.

All dimensions and areas are subject to survey. The particulars on this brochure are supplied for information only and shall not be taken as a representation in any respect on the part of the Vendor or its agent. Authorities should be consulted when services are contained within lot boundaries as building restrictions may apply. All retaining walls and associated easements are shown exaggerated for clarity.