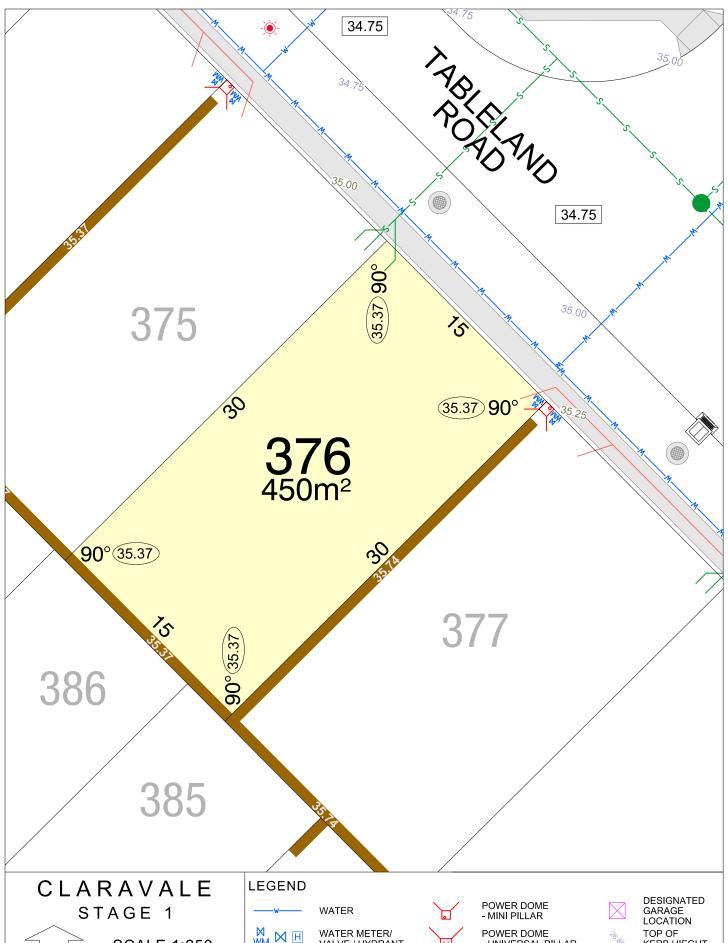

WATER METER/ VALVE / HYDRANT

SEWER

DRAINAGE

NBN CONNECTION

POWER DOME - UNIVERSAL PILLAR

**STREETLIGHTS** 

PADMOUNT SITE

CANTILEVER RETAINING WALL & HEIGHT

TOP OF KERB HIEGHT

SPOT LEVEL

PAD LEVEL

NORTH

MNG. Ref: 98917lip-012a Date: 04/04/2023

Depicted information subject to approvals and survey.

All dimensions and areas are subject to survey. The particulars on this brochure are supplied for information only and shall not be taken as a representation in any respect on the part of the Vendor or its agent. Authorities should be consulted when services are contained within lot boundaries as building restrictions may apply. All retaining walls and associated easements are shown exaggerated for clarity.