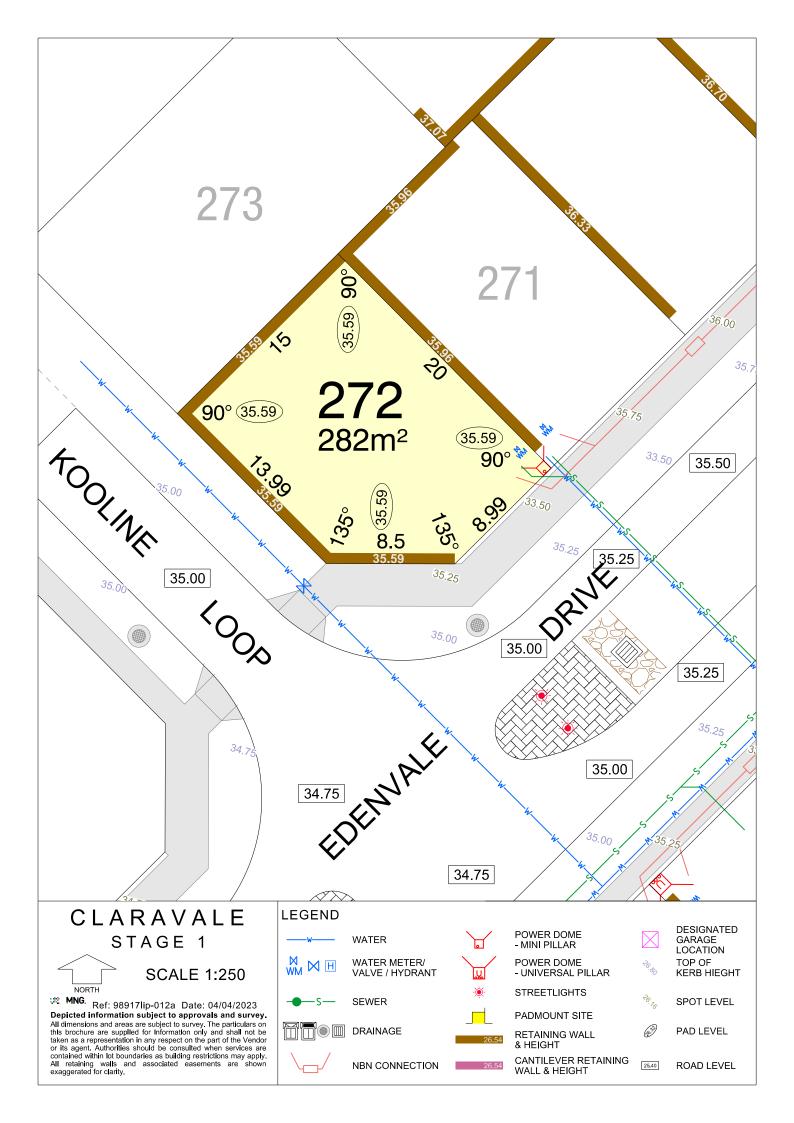

SEWER

DRAINAGE

NBN CONNECTION

& HEIGHT

SPOT LEVEL

PAD LEVEL

NORTH

MNG. Ref: 98917lip-012a Date: 04/04/2023

Depicted information subject to approvals and survey.

All dimensions and areas are subject to survey. The particulars on this brochure are supplied for information only and shall not be taken as a representation in any respect on the part of the Vendor or its agent. Authorities should be consulted when services are contained within lot boundaries as building restrictions may apply. All retaining walls and associated easements are shown exaggerated for clarity.

SEWER

DRAINAGE

NBN CONNECTION

**STREETLIGHTS** 

PADMOUNT SITE

CANTILEVER RETAINING WALL & HEIGHT

SPOT LEVEL

PAD LEVEL

NBN CONNECTION

**RETAINING WALL** & HEIGHT

WALL & HEIGHT

CANTILEVER RETAINING

25.40

ROAD LEVEL

NORTH

MNG. Ref: 98917lip-012a Date: 04/04/2023