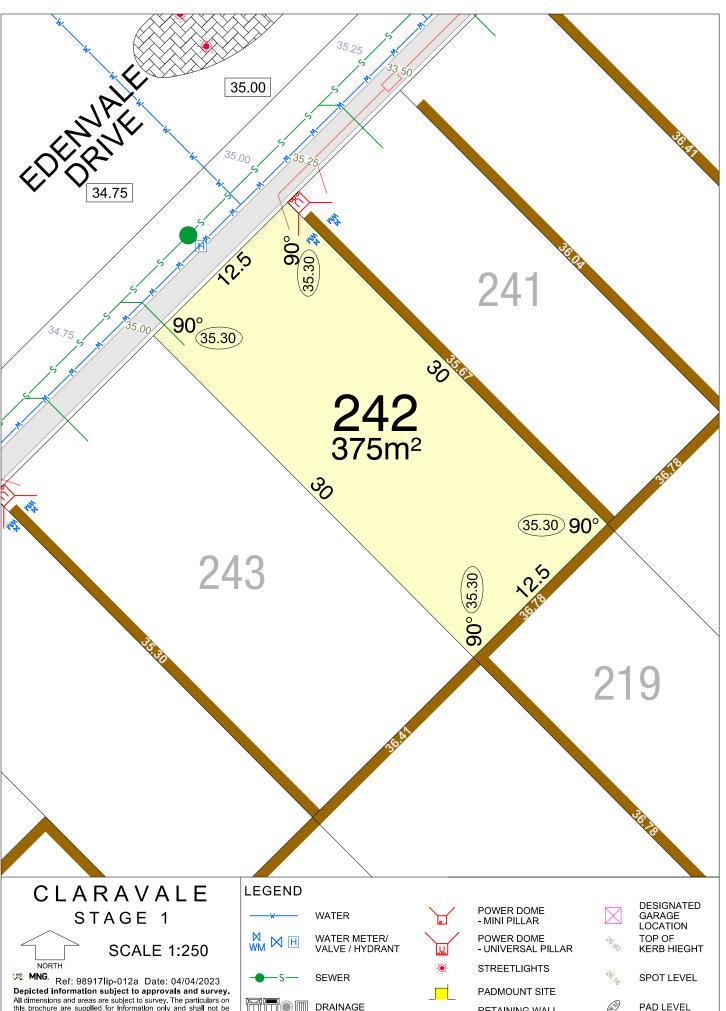

WATER METER/ VALVE / HYDRANT

SEWER

DRAINAGE

NBN CONNECTION

POWER DOME - UNIVERSAL PILLAR

**STREETLIGHTS** 

PADMOUNT SITE

CANTILEVER RETAINING WALL & HEIGHT

TOP OF KERB HIEGHT

SPOT LEVEL

PAD LEVEL

NORTH

MNG. Ref: 98917lip-012a Date: 04/04/2023

Depicted information subject to approvals and survey.

All dimensions and areas are subject to survey. The particulars on this brochure are supplied for information only and shall not be taken as a representation in any respect on the part of the Vendor or its agent. Authorities should be consulted when services are contained within lot boundaries as building restrictions may apply. All retaining walls and associated easements are shown exaggerated for clarity.