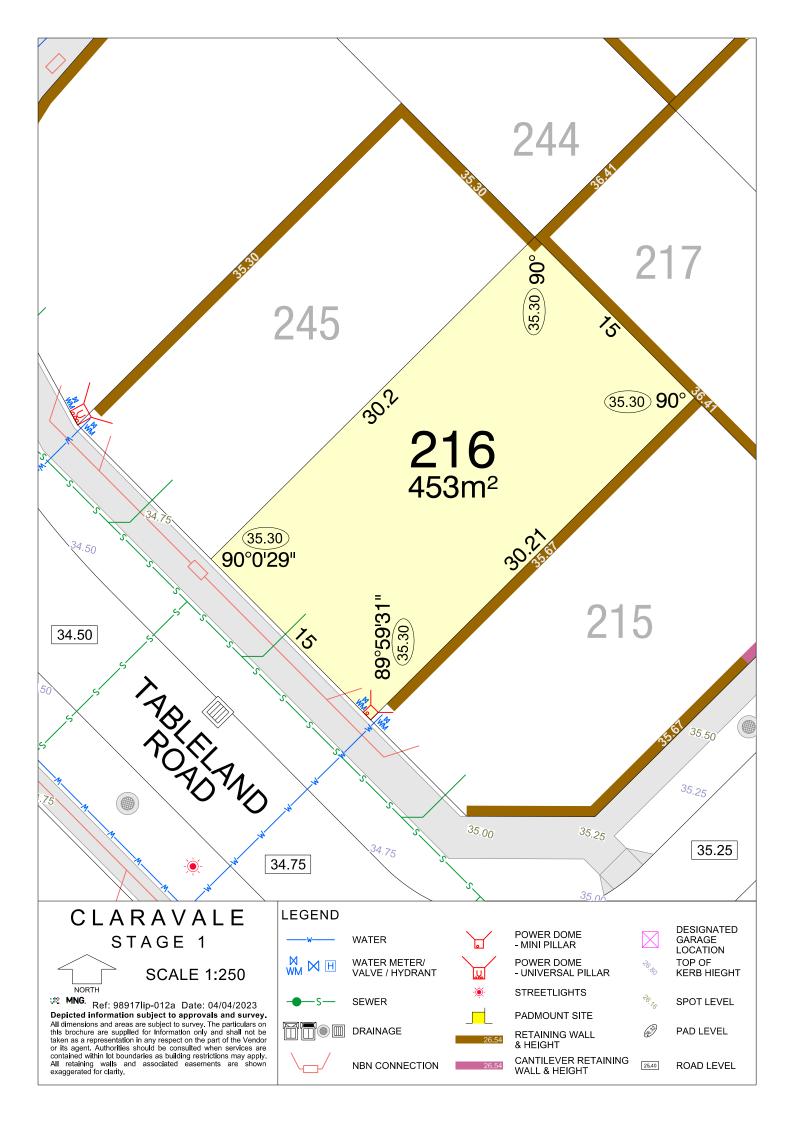

WATER METER/ VALVE / HYDRANT

SEWER

DRAINAGE

NBN CONNECTION

POWER DOME - UNIVERSAL PILLAR

**STREETLIGHTS** 

PADMOUNT SITE

CANTILEVER RETAINING WALL & HEIGHT

SEWER

DRAINAGE

NBN CONNECTION

**STREETLIGHTS** 

PADMOUNT SITE

CANTILEVER RETAINING WALL & HEIGHT

SPOT LEVEL

PAD LEVEL

WATER METER/ VALVE / HYDRANT

SEWER

DRAINAGE

NBN CONNECTION

POWER DOME - UNIVERSAL PILLAR

STREETLIGHTS

PADMOUNT SITE

RETAINING WALL & HEIGHT

WATER METER/ VALVE / HYDRANT

SEWER

DRAINAGE

NBN CONNECTION

POWER DOME - UNIVERSAL PILLAR

STREETLIGHTS PADMOUNT SITE

RETAINING WALL

& HEIGHT CANTILEVER RETAINING WALL & HEIGHT

WATER METER/ VALVE / HYDRANT

SEWER

DRAINAGE

NBN CONNECTION

- UNIVERSAL PILLAR

**STREETLIGHTS** 

PADMOUNT SITE RETAINING WALL

& HEIGHT CANTILEVER RETAINING WALL & HEIGHT