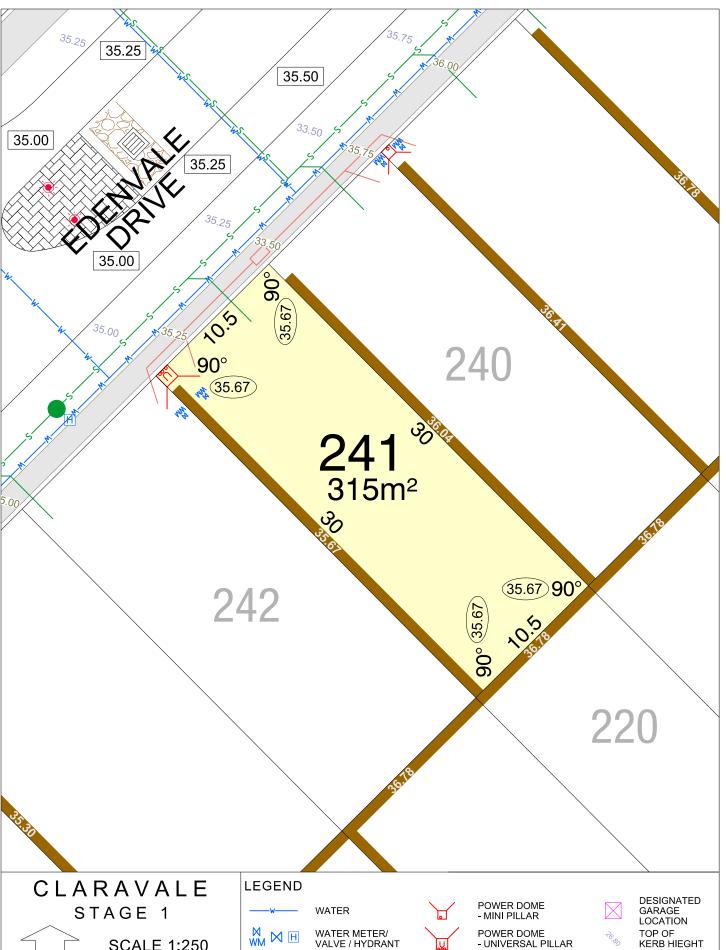

NORTH

MNG. Ref: 98917lip-012a Date: 04/04/2023

Depicted information subject to approvals and survey.

All dimensions and areas are subject to survey. The particulars on this brochure are supplied for information only and shall not be taken as a representation in any respect on the part of the Vendor or its agent. Authorities should be consulted when services are contained within lot boundaries as building restrictions may apply. All retaining walls and associated easements are shown exaggerated for clarity.

SEWER

DRAINAGE

NBN CONNECTION

CANTILEVER RETAINING WALL & HEIGHT

SPOT LEVEL

PAD LEVEL

NORTH

MNG. Ref: 98917lip-012a Date: 04/04/2023

Depicted information subject to approvals and survey.

All dimensions and areas are subject to survey. The particulars on this brochure are supplied for information only and shall not be taken as a representation in any respect on the part of the Vendor or its agent. Authorities should be consulted when services are contained within lot boundaries as building restrictions may apply. All retaining walls and associated easements are shown exaggerated for clarity.