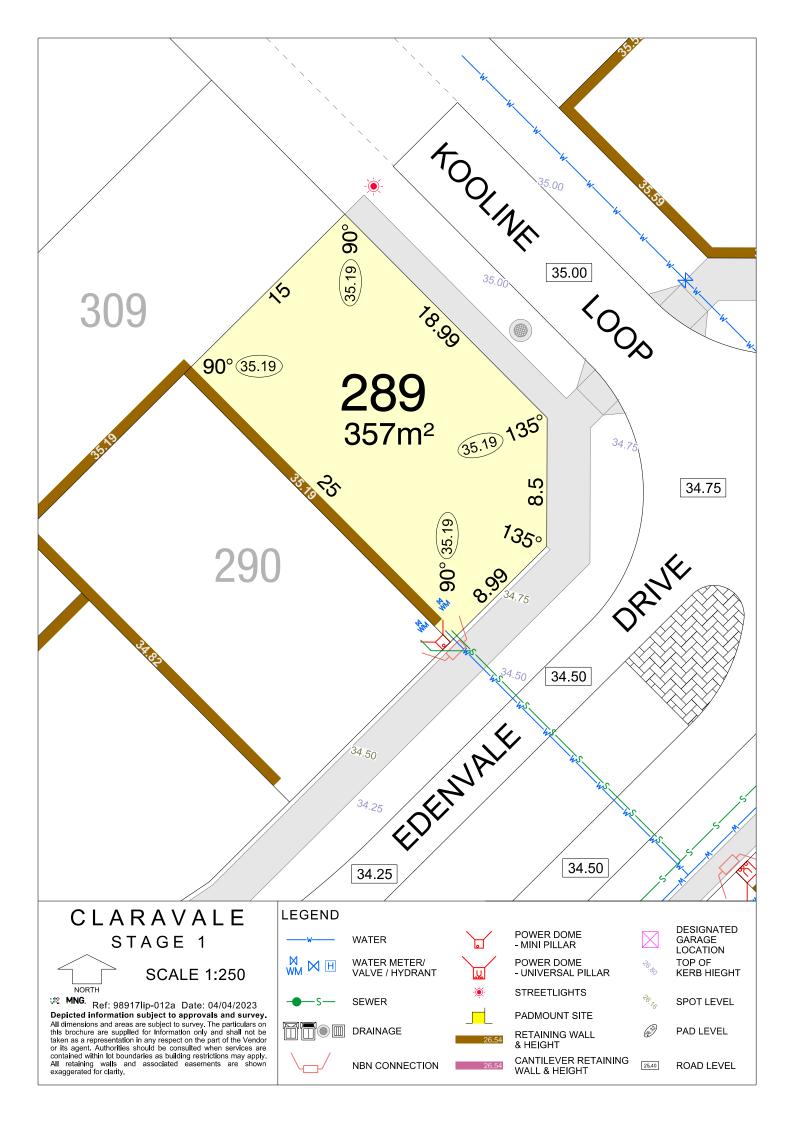

NORTH

MNG. Ref: 98917lip-012a Date: 04/04/2023

Depicted information subject to approvals and survey.

All dimensions and areas are subject to survey. The particulars on this brochure are supplied for information only and shall not be taken as a representation in any respect on the part of the Vendor or its agent. Authorities should be consulted when services are contained within lot boundaries as building restrictions may apply. All retaining walls and associated easements are shown exaggerated for clarity.

WATER METER/ VALVE / HYDRANT

SEWER

DRAINAGE

NBN CONNECTION

POWER DOME - UNIVERSAL PILLAR

STREETLIGHTS

PADMOUNT SITE

RETAINING WALL & HEIGHT

WALL & HEIGHT

CANTILEVER RETAINING

LOCATION TOP OF KERB HIEGHT

SPOT LEVEL

PAD LEVEL

NORTH

MNG. Ref: 98917lip-012a Date: 04/04/2023

Depicted information subject to approvals and survey.

All dimensions and areas are subject to survey. The particulars on this brochure are supplied for information only and shall not be taken as a representation in any respect on the part of the Vendor or its agent. Authorities should be consulted when services are contained within lot boundaries as building restrictions may apply. All retaining walls and associated easements are shown exaggerated for clarity.