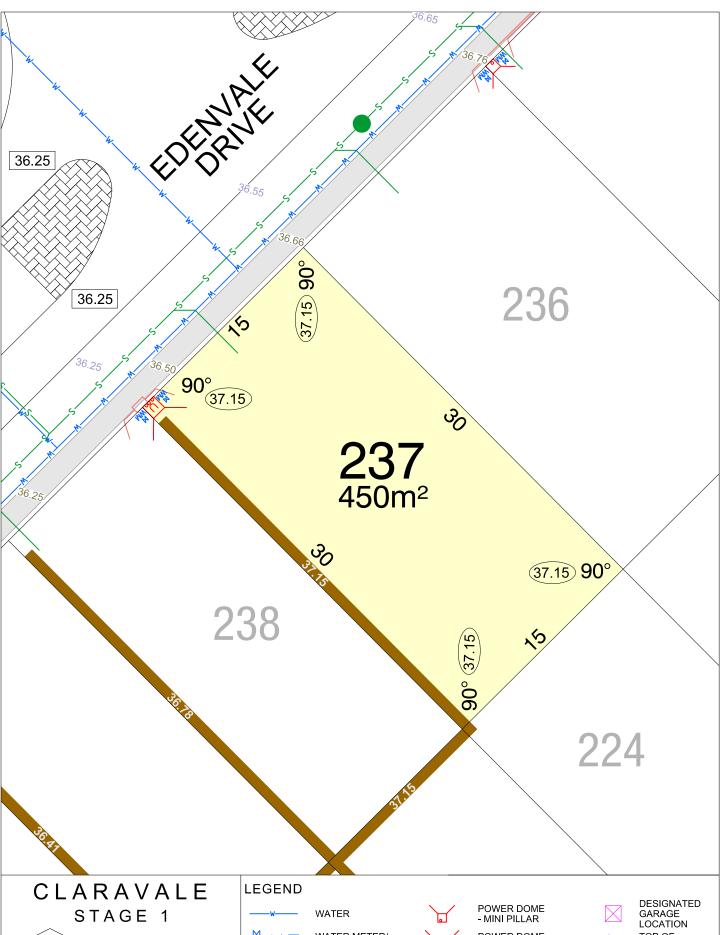

NORTH

MNG. Ref: 98917lip-012a Date: 04/04/2023

Depicted information subject to approvals and survey.

All dimensions and areas are subject to survey. The particulars on this brochure are supplied for information only and shall not be taken as a representation in any respect on the part of the Vendor or its agent. Authorities should be consulted when services are contained within lot boundaries as building restrictions may apply. All retaining walls and associated easements are shown exaggerated for clarity.

SEWER

DRAINAGE

NBN CONNECTION

CANTILEVER RETAINING WALL & HEIGHT

SPOT LEVEL

PAD LEVEL

NORTH

MNG. Ref: 98917lip-012a Date: 04/04/2023

Depicted information subject to approvals and survey.

All dimensions and areas are subject to survey. The particulars on this brochure are supplied for information only and shall not be taken as a representation in any respect on the part of the Vendor or its agent. Authorities should be consulted when services are contained within lot boundaries as building restrictions may apply. All retaining walls and associated easements are shown exaggerated for clarity.