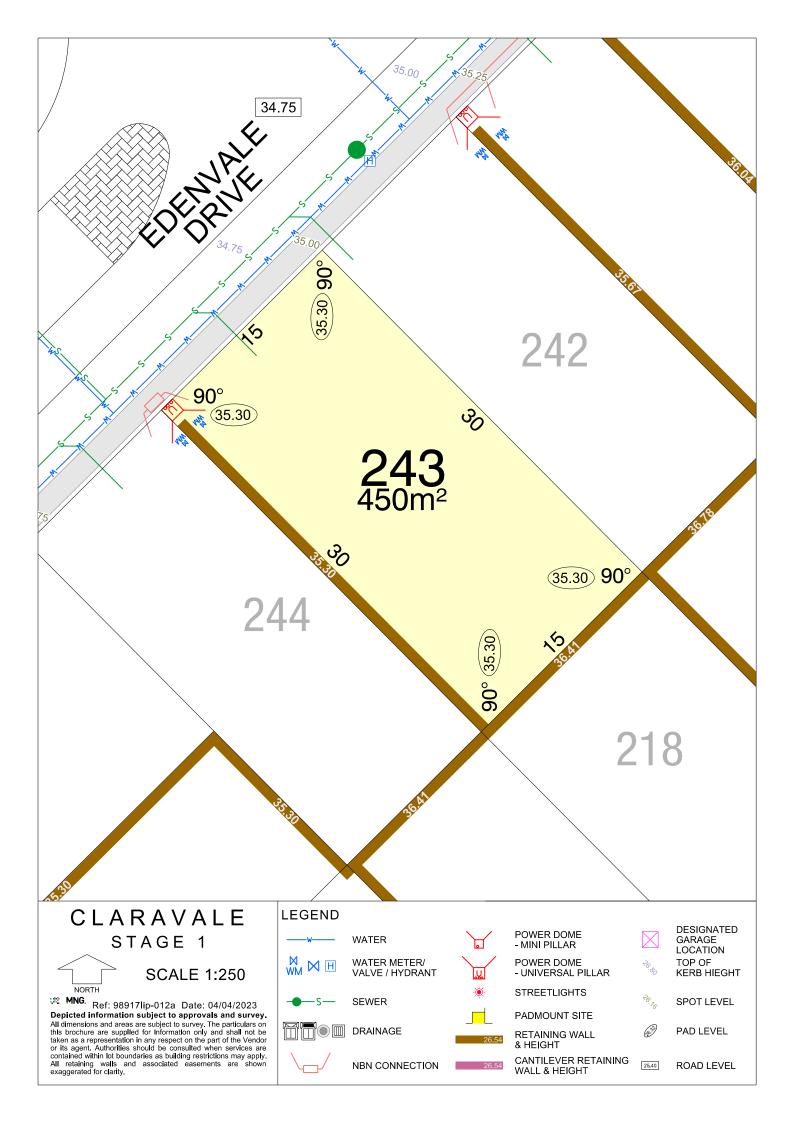

SEWER

DRAINAGE

NBN CONNECTION

& HEIGHT

SPOT LEVEL

PAD LEVEL

NORTH

MNG. Ref: 98917lip-012a Date: 04/04/2023

Depicted information subject to approvals and survey.

All dimensions and areas are subject to survey. The particulars on this brochure are supplied for information only and shall not be taken as a representation in any respect on the part of the Vendor or its agent. Authorities should be consulted when services are contained within lot boundaries as building restrictions may apply. All retaining walls and associated easements are shown exaggerated for clarity.

SEWER

DRAINAGE

NBN CONNECTION

**STREETLIGHTS** 

PADMOUNT SITE

CANTILEVER RETAINING WALL & HEIGHT

SPOT LEVEL

PAD LEVEL