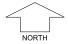

WATER METER/ VALVE / HYDRANT

SEWER

DRAINAGE

NBN CONNECTION

POWER DOME - UNIVERSAL PILLAR

**STREETLIGHTS** 

PADMOUNT SITE

CANTILEVER RETAINING WALL & HEIGHT

TOP OF KERB HIEGHT

SPOT LEVEL

PAD LEVEL

NORTH

MNG. Ref: 98917lip-012a Date: 04/04/2023

Depicted information subject to approvals and survey.

All dimensions and areas are subject to survey. The particulars on this brochure are supplied for information only and shall not be taken as a representation in any respect on the part of the Vendor or its agent. Authorities should be consulted when services are contained within lot boundaries as building restrictions may apply. All retaining walls and associated easements are shown exaggerated for clarity.