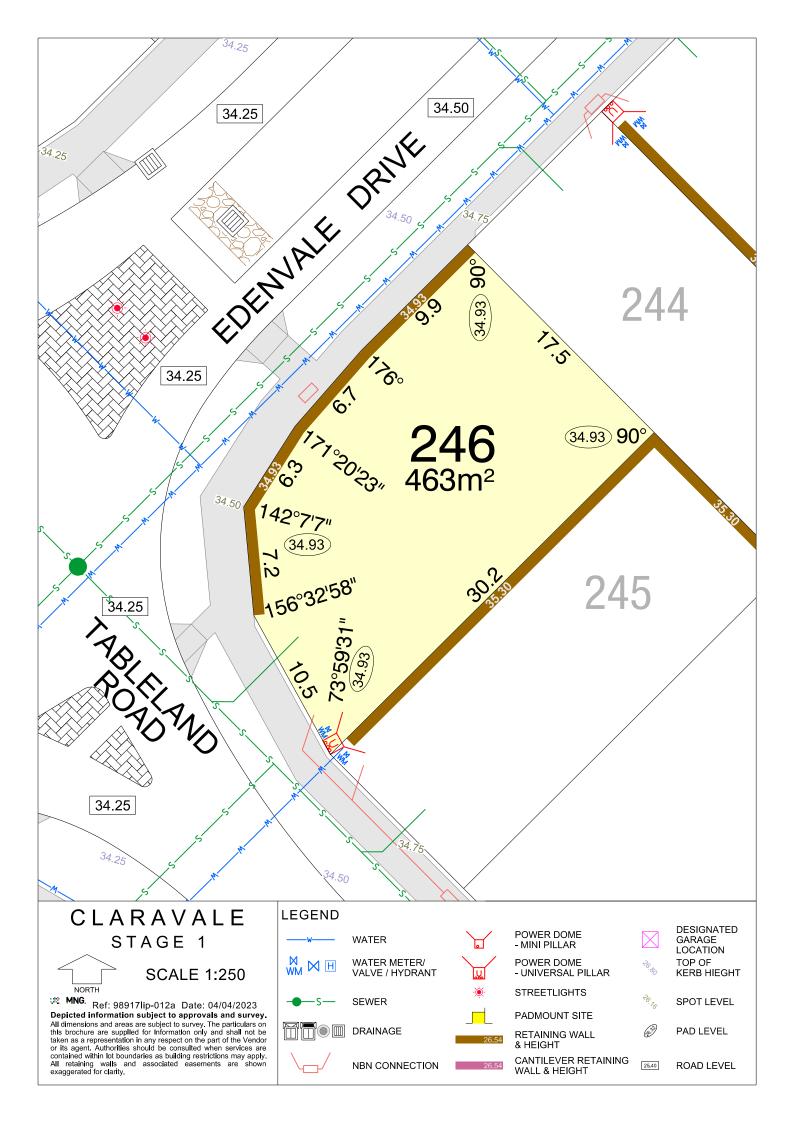

SEWER

DRAINAGE

NBN CONNECTION

& HEIGHT

SPOT LEVEL

PAD LEVEL

NORTH

MNG. Ref: 98917lip-012a Date: 04/04/2023

Depicted information subject to approvals and survey.

All dimensions and areas are subject to survey. The particulars on this brochure are supplied for information only and shall not be taken as a representation in any respect on the part of the Vendor or its agent. Authorities should be consulted when services are contained within lot boundaries as building restrictions may apply. All retaining walls and associated easements are shown exaggerated for clarity.

SEWER

DRAINAGE

NBN CONNECTION

**STREETLIGHTS** 

PADMOUNT SITE

CANTILEVER RETAINING WALL & HEIGHT

SPOT LEVEL

PAD LEVEL

NBN CONNECTION

**RETAINING WALL** & HEIGHT

WALL & HEIGHT

CANTILEVER RETAINING

25.40

ROAD LEVEL

NORTH

MNG. Ref: 98917lip-012a Date: 04/04/2023