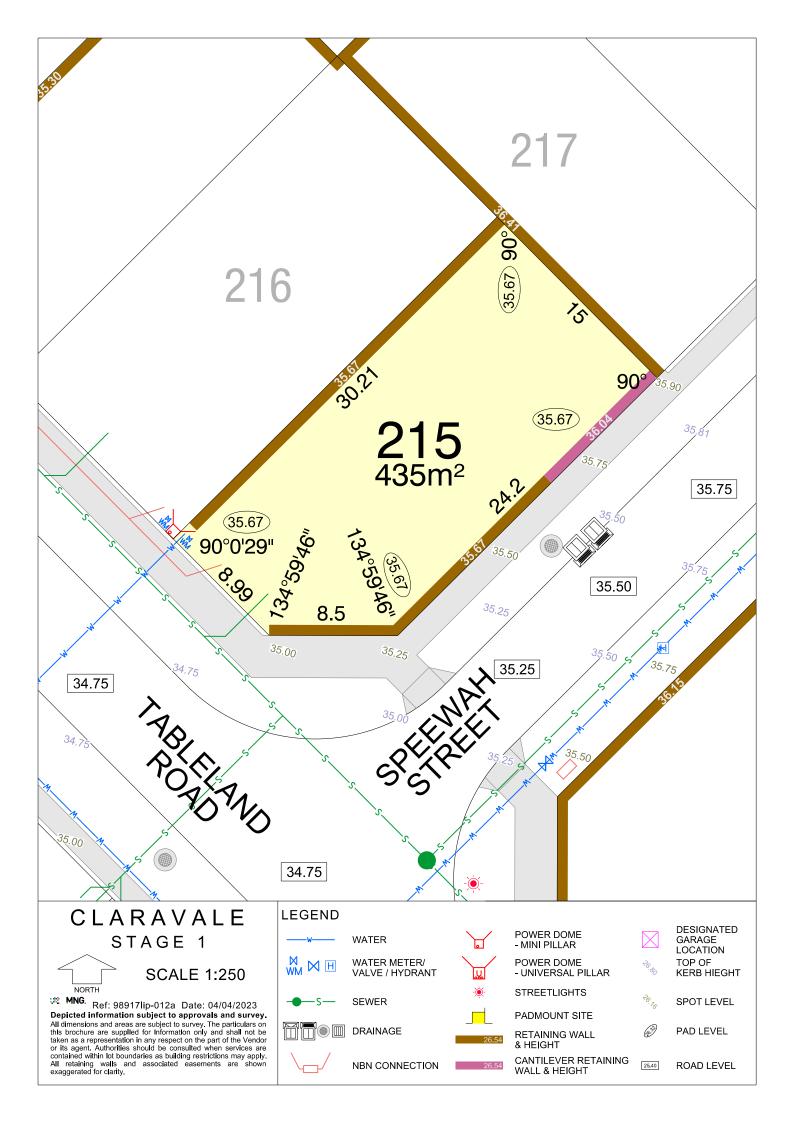

WATER METER/ VALVE / HYDRANT

SEWER

DRAINAGE

NBN CONNECTION

POWER DOME - UNIVERSAL PILLAR

**STREETLIGHTS** 

PADMOUNT SITE

CANTILEVER RETAINING WALL & HEIGHT

SEWER

DRAINAGE

NBN CONNECTION

**STREETLIGHTS** 

PADMOUNT SITE

CANTILEVER RETAINING WALL & HEIGHT

SPOT LEVEL

PAD LEVEL

WATER METER/ VALVE / HYDRANT

SEWER

DRAINAGE

NBN CONNECTION

POWER DOME - UNIVERSAL PILLAR

STREETLIGHTS

PADMOUNT SITE

RETAINING WALL & HEIGHT

WATER METER/ VALVE / HYDRANT

SEWER

DRAINAGE

NBN CONNECTION

POWER DOME - UNIVERSAL PILLAR

STREETLIGHTS PADMOUNT SITE

RETAINING WALL

& HEIGHT CANTILEVER RETAINING WALL & HEIGHT

WATER METER/ VALVE / HYDRANT

SEWER

DRAINAGE

NBN CONNECTION

- UNIVERSAL PILLAR

**STREETLIGHTS** 

PADMOUNT SITE RETAINING WALL

& HEIGHT CANTILEVER RETAINING WALL & HEIGHT