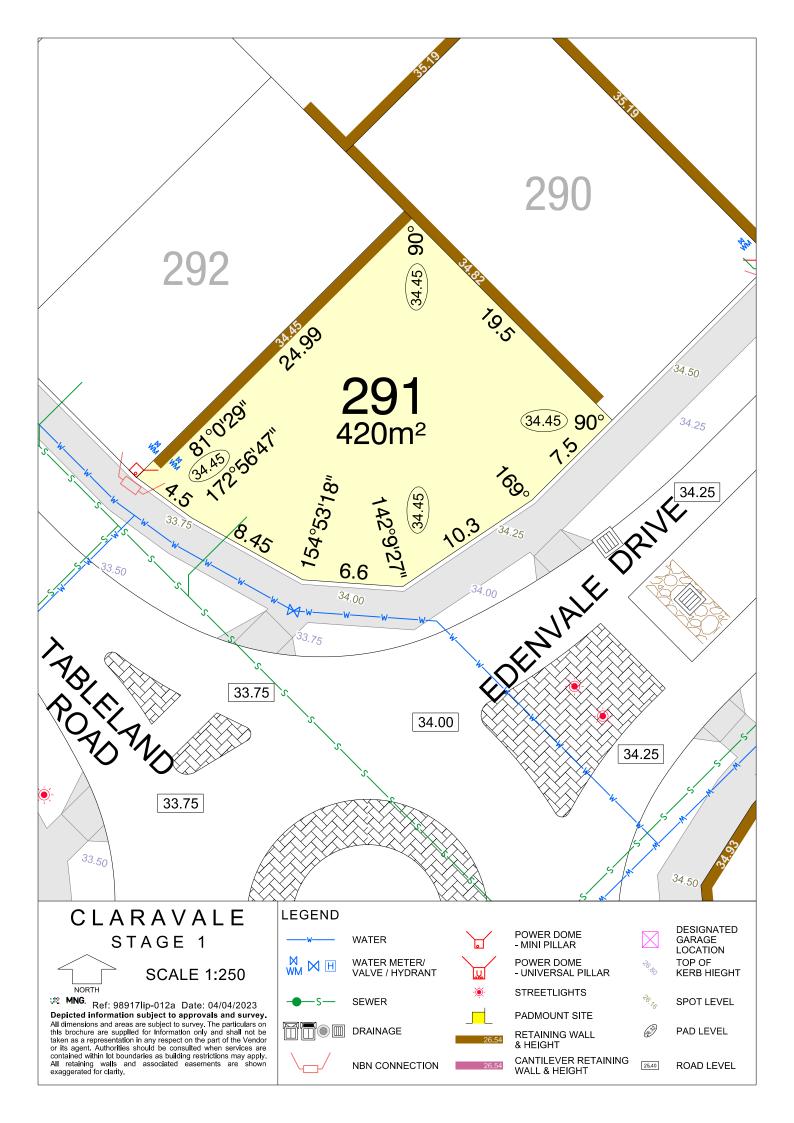

NORTH

MNG. Ref: 98917lip-012a Date: 04/04/2023

Depicted information subject to approvals and survey.

All dimensions and areas are subject to survey. The particulars on this brochure are supplied for information only and shall not be taken as a representation in any respect on the part of the Vendor or its agent. Authorities should be consulted when services are contained within lot boundaries as building restrictions may apply. All retaining walls and associated easements are shown exaggerated for clarity.

SEWER

DRAINAGE

NBN CONNECTION

CANTILEVER RETAINING WALL & HEIGHT

SPOT LEVEL

PAD LEVEL

NORTH

MNG. Ref: 98917lip-012a Date: 04/04/2023

Depicted information subject to approvals and survey.

All dimensions and areas are subject to survey. The particulars on this brochure are supplied for information only and shall not be taken as a representation in any respect on the part of the Vendor or its agent. Authorities should be consulted when services are contained within lot boundaries as building restrictions may apply. All retaining walls and associated easements are shown exaggerated for clarity.