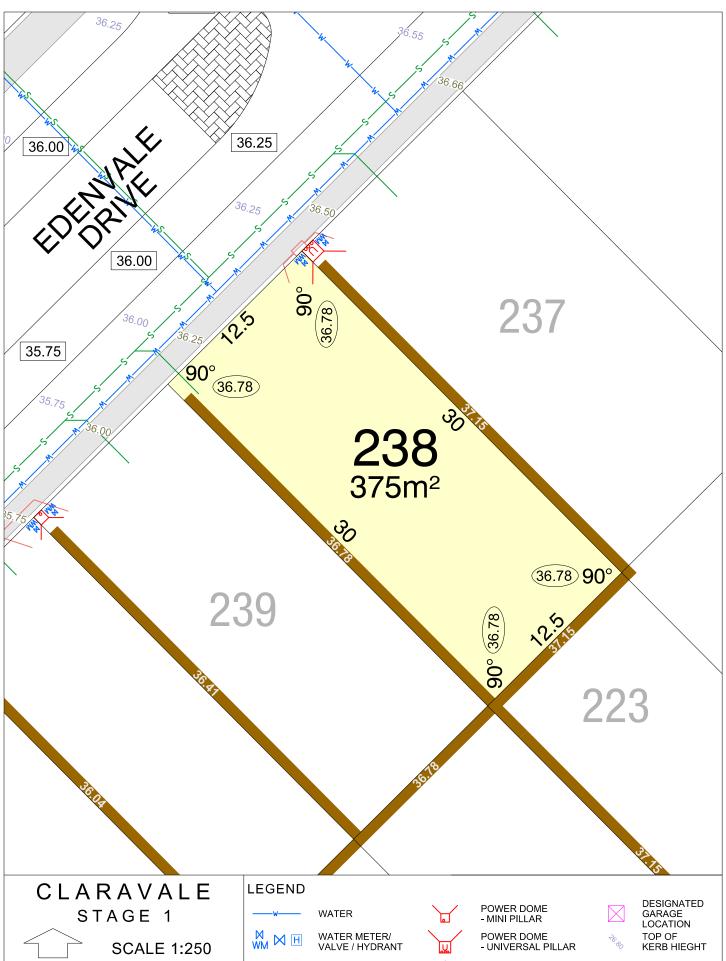

WATER METER/ VALVE / HYDRANT

SEWER

DRAINAGE

NBN CONNECTION

POWER DOME - UNIVERSAL PILLAR

**STREETLIGHTS** 

PADMOUNT SITE

CANTILEVER RETAINING WALL & HEIGHT

WATER METER/ VALVE / HYDRANT

SEWER

DRAINAGE

NBN CONNECTION

POWER DOME - UNIVERSAL PILLAR

STREETLIGHTS

PADMOUNT SITE

RETAINING WALL & HEIGHT

WATER METER/ VALVE / HYDRANT

SEWER

DRAINAGE

NBN CONNECTION

POWER DOME - UNIVERSAL PILLAR

STREETLIGHTS PADMOUNT SITE

RETAINING WALL

& HEIGHT CANTILEVER RETAINING WALL & HEIGHT

WATER METER/ VALVE / HYDRANT

SEWER

DRAINAGE

NBN CONNECTION

- UNIVERSAL PILLAR

**STREETLIGHTS** 

PADMOUNT SITE RETAINING WALL

& HEIGHT CANTILEVER RETAINING WALL & HEIGHT

KERB HIEGHT

SPOT LEVEL

PAD LEVEL