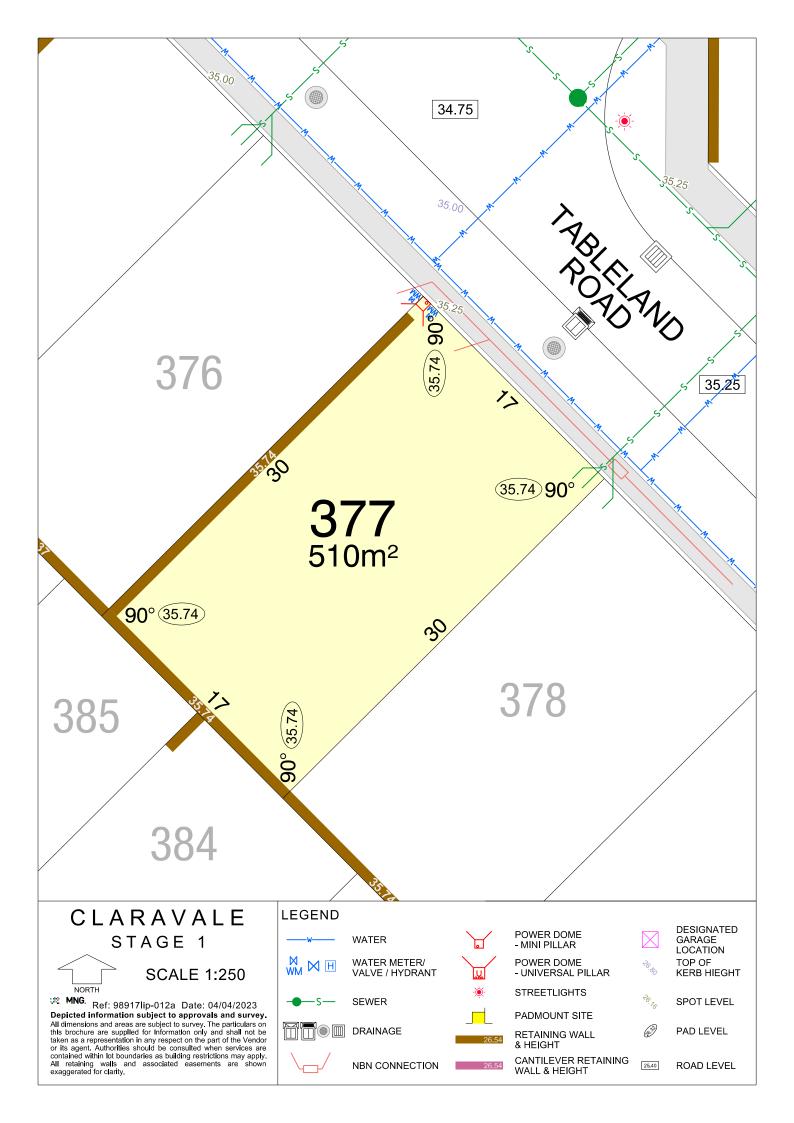

WATER METER/ VALVE / HYDRANT

SEWER

DRAINAGE

NBN CONNECTION

POWER DOME - UNIVERSAL PILLAR

STREETLIGHTS

PADMOUNT SITE

RETAINING WALL & HEIGHT

WALL & HEIGHT

CANTILEVER RETAINING

LOCATION TOP OF KERB HIEGHT

SPOT LEVEL

PAD LEVEL

NORTH

MNG. Ref: 98917lip-012a Date: 04/04/2023

Depicted information subject to approvals and survey.

All dimensions and areas are subject to survey. The particulars on this brochure are supplied for information only and shall not be taken as a representation in any respect on the part of the Vendor or its agent. Authorities should be consulted when services are contained within lot boundaries as building restrictions may apply. All retaining walls and associated easements are shown exaggerated for clarity.