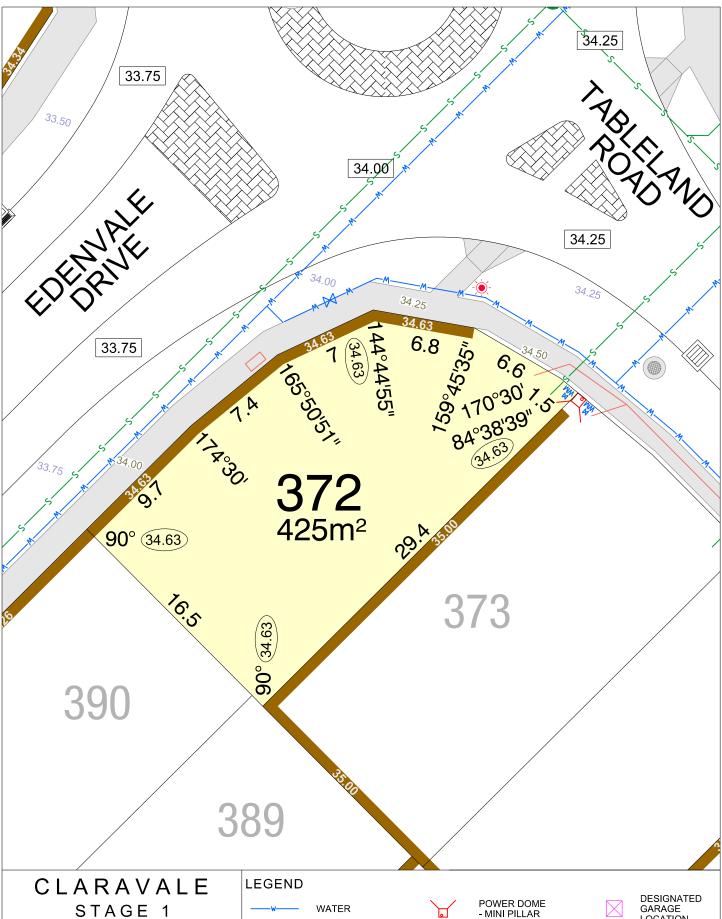

SEWER

DRAINAGE

NBN CONNECTION

& HEIGHT

SPOT LEVEL

PAD LEVEL

NORTH

MNG. Ref: 98917lip-012a Date: 04/04/2023

Depicted information subject to approvals and survey.

All dimensions and areas are subject to survey. The particulars on this brochure are supplied for information only and shall not be taken as a representation in any respect on the part of the Vendor or its agent. Authorities should be consulted when services are contained within lot boundaries as building restrictions may apply. All retaining walls and associated easements are shown exaggerated for clarity.