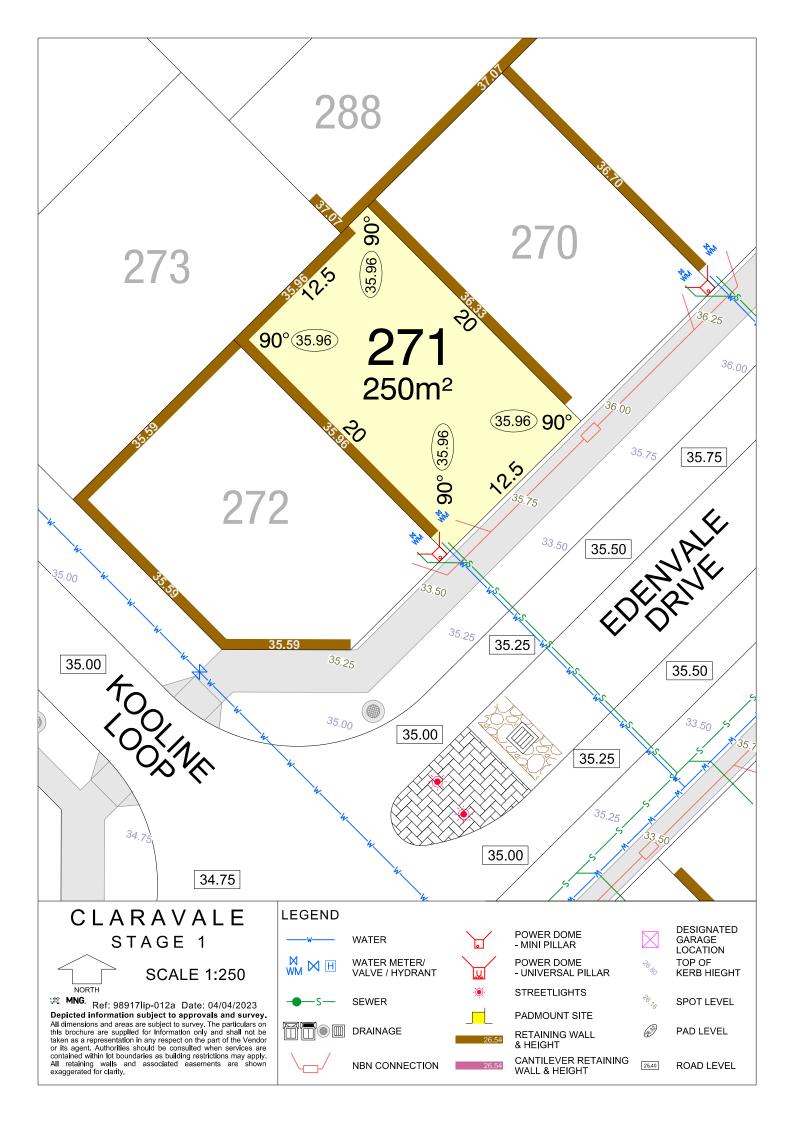

NORTH

MNG. Ref: 98917lip-012a Date: 04/04/2023

Depicted information subject to approvals and survey.

All dimensions and areas are subject to survey. The particulars on this brochure are supplied for information only and shall not be taken as a representation in any respect on the part of the Vendor or its agent. Authorities should be consulted when services are contained within lot boundaries as building restrictions may apply. All retaining walls and associated easements are shown exaggerated for clarity.

SEWER

DRAINAGE

NBN CONNECTION

CANTILEVER RETAINING WALL & HEIGHT

SPOT LEVEL

PAD LEVEL

NORTH

MNG. Ref: 98917lip-012a Date: 04/04/2023

Depicted information subject to approvals and survey.

All dimensions and areas are subject to survey. The particulars on this brochure are supplied for information only and shall not be taken as a representation in any respect on the part of the Vendor or its agent. Authorities should be consulted when services are contained within lot boundaries as building restrictions may apply. All retaining walls and associated easements are shown exaggerated for clarity.

WATER METER/ VALVE / HYDRANT

SEWER

DRAINAGE

NBN CONNECTION

POWER DOME - UNIVERSAL PILLAR

**STREETLIGHTS** 

PADMOUNT SITE

CANTILEVER RETAINING WALL & HEIGHT

TOP OF KERB HIEGHT

SPOT LEVEL

PAD LEVEL

NORTH

MNG. Ref: 98917lip-012a Date: 04/04/2023

Depicted information subject to approvals and survey.

All dimensions and areas are subject to survey. The particulars on this brochure are supplied for information only and shall not be taken as a representation in any respect on the part of the Vendor or its agent. Authorities should be consulted when services are contained within lot boundaries as building restrictions may apply. All retaining walls and associated easements are shown exaggerated for clarity.