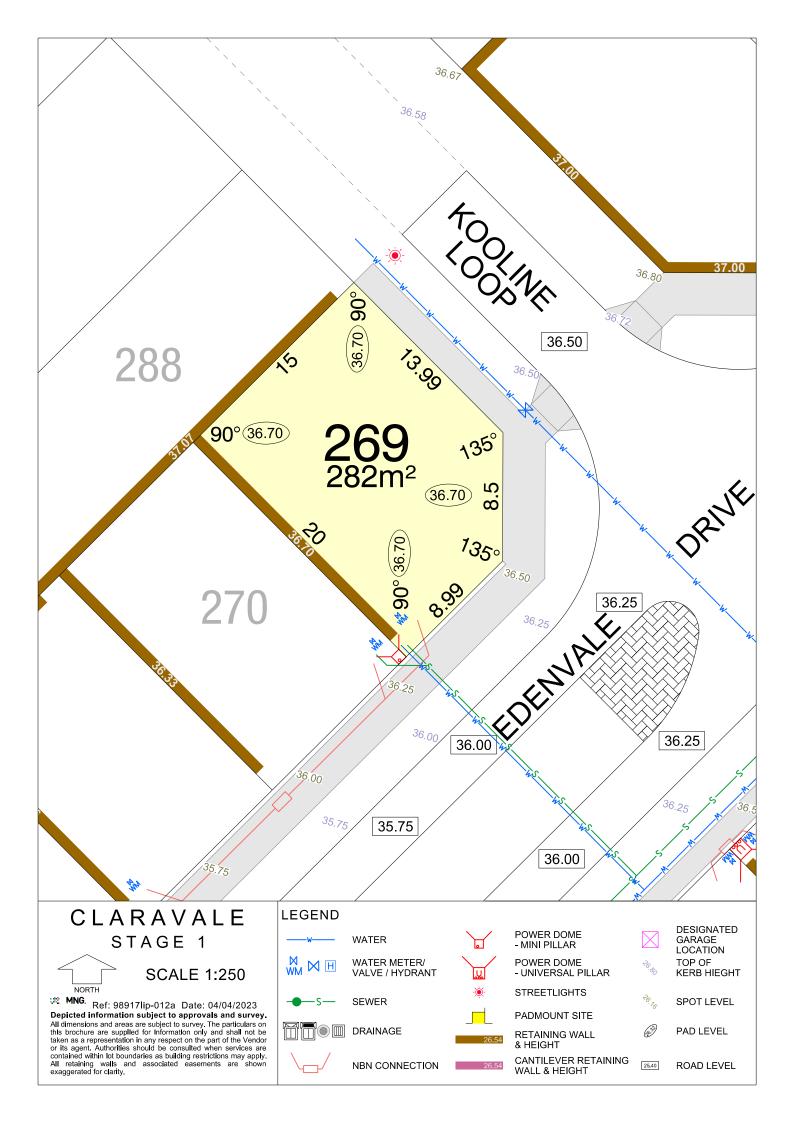

NORTH

MNG. Ref: 98917lip-012a Date: 04/04/2023

Depicted information subject to approvals and survey.

All dimensions and areas are subject to survey. The particulars on this brochure are supplied for information only and shall not be taken as a representation in any respect on the part of the Vendor or its agent. Authorities should be consulted when services are contained within lot boundaries as building restrictions may apply. All retaining walls and associated easements are shown exaggerated for clarity.

WATER METER/ VALVE / HYDRANT

SEWER

DRAINAGE

NBN CONNECTION

POWER DOME - UNIVERSAL PILLAR

STREETLIGHTS

PADMOUNT SITE

RETAINING WALL & HEIGHT

WALL & HEIGHT

CANTILEVER RETAINING

LOCATION TOP OF KERB HIEGHT

SPOT LEVEL

PAD LEVEL

NORTH

MNG. Ref: 98917lip-012a Date: 04/04/2023

Depicted information subject to approvals and survey.

All dimensions and areas are subject to survey. The particulars on this brochure are supplied for information only and shall not be taken as a representation in any respect on the part of the Vendor or its agent. Authorities should be consulted when services are contained within lot boundaries as building restrictions may apply. All retaining walls and associated easements are shown exaggerated for clarity.