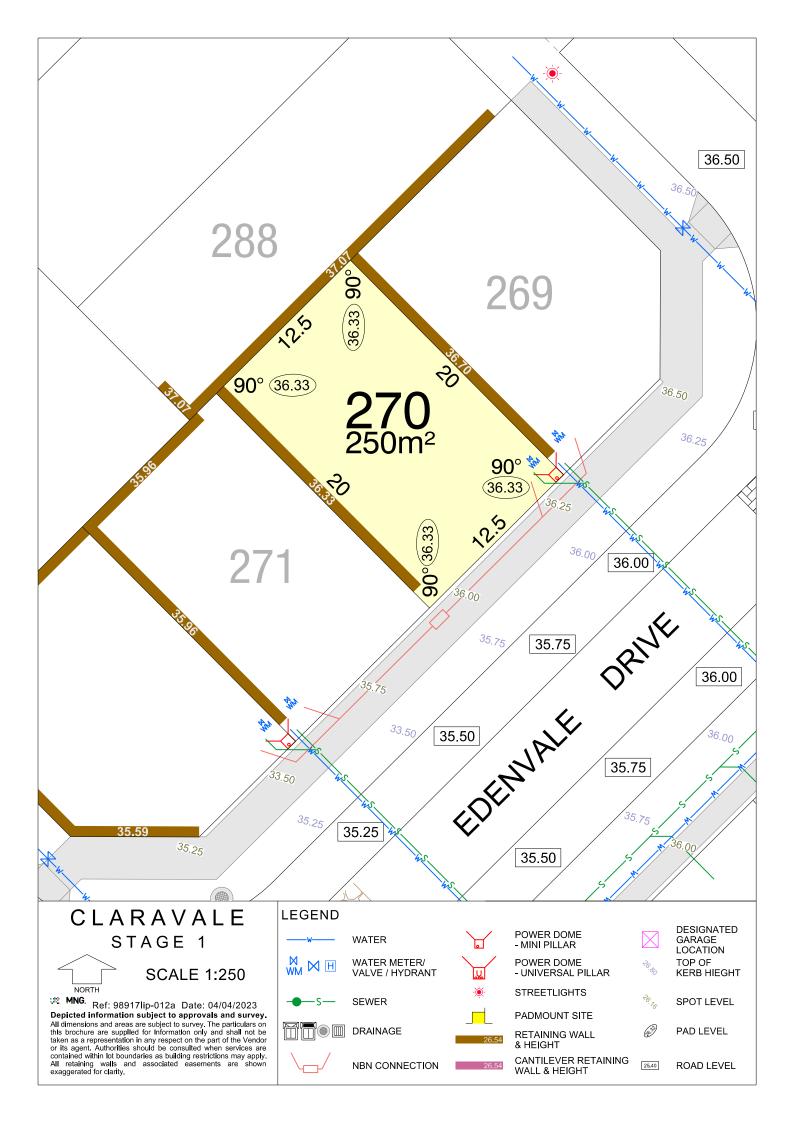

WATER METER/ VALVE / HYDRANT

SEWER

DRAINAGE

NBN CONNECTION

POWER DOME - UNIVERSAL PILLAR

STREETLIGHTS PADMOUNT SITE

RETAINING WALL

& HEIGHT CANTILEVER RETAINING WALL & HEIGHT

LOCATION TOP OF KERB HIEGHT

SPOT LEVEL

PAD LEVEL

25.40

WALL & HEIGHT

NORTH

MNG. Ref: 98917lip-012a Date: 04/04/2023

Depicted information subject to approvals and survey.

All dimensions and areas are subject to survey. The particulars on this brochure are supplied for information only and shall not be taken as a representation in any respect on the part of the Vendor or its agent. Authorities should be consulted when services are contained within lot boundaries as building restrictions may apply. All retaining walls and associated easements are shown exaggerated for clarity.

TOP OF KERB HIEGHT

SPOT LEVEL

PAD LEVEL

NORTH

MNG. Ref: 98917lip-012a Date: 04/04/2023

Depicted information subject to approvals and survey.

All dimensions and areas are subject to survey. The particulars on this brochure are supplied for information only and shall not be taken as a representation in any respect on the part of the Vendor or its agent. Authorities should be consulted when services are contained within lot boundaries as building restrictions may apply. All retaining walls and associated easements are shown exaggerated for clarity.

WATER METER/ VALVE / HYDRANT

SEWER

DRAINAGE

NBN CONNECTION

- UNIVERSAL PILLAR

**STREETLIGHTS** 

PADMOUNT SITE RETAINING WALL

& HEIGHT CANTILEVER RETAINING WALL & HEIGHT

KERB HIEGHT

SPOT LEVEL

PAD LEVEL