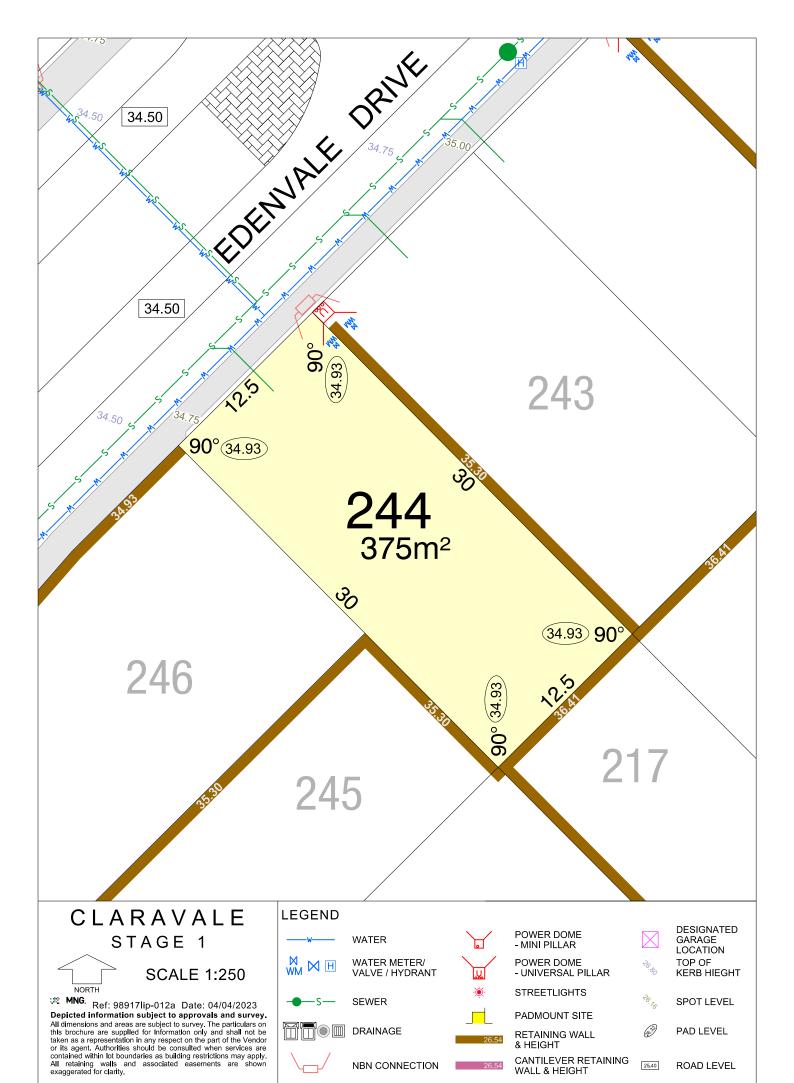

NBN CONNECTION

**RETAINING WALL** & HEIGHT

WALL & HEIGHT

CANTILEVER RETAINING

25.40

ROAD LEVEL

NORTH

MNG. Ref: 98917lip-012a Date: 04/04/2023

Depicted information subject to approvals and survey.

All dimensions and areas are subject to survey. The particulars on this brochure are supplied for information only and shall not be taken as a representation in any respect on the part of the Vendor or its agent. Authorities should be consulted when services are contained within lot boundaries as building restrictions may apply. All retaining walls and associated easements are shown exaggerated for clarity.