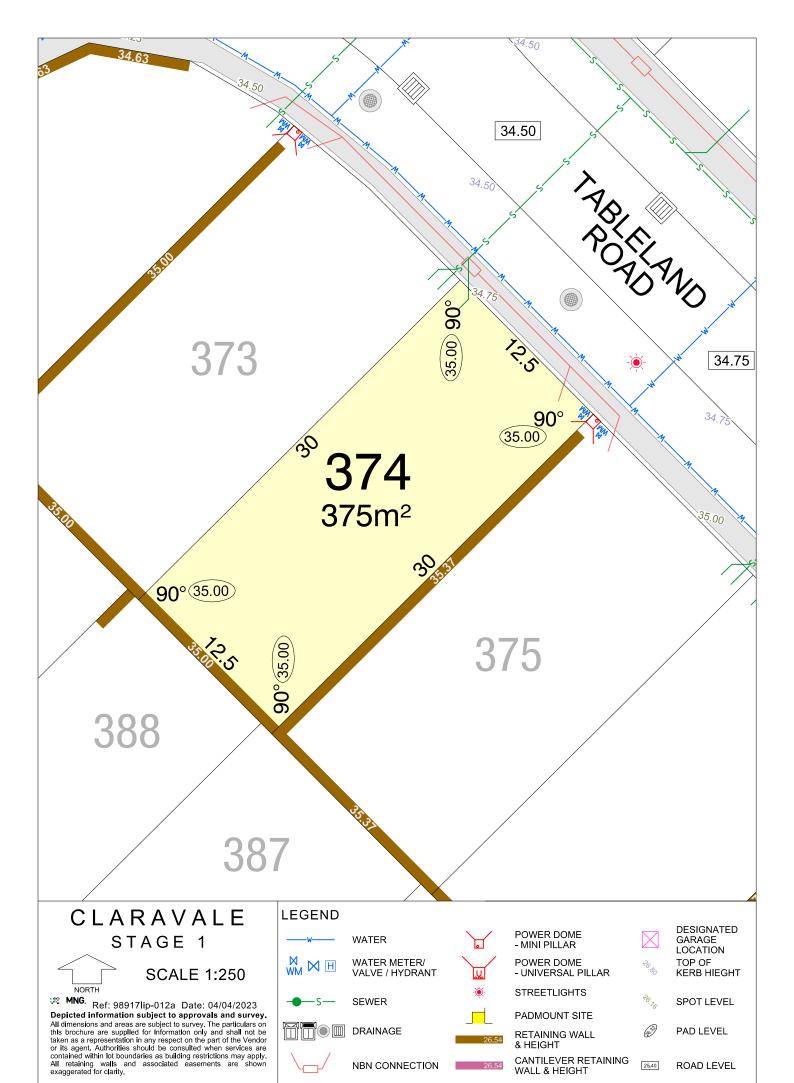

NORTH

MNG. Ref: 98917lip-012a Date: 04/04/2023

Depicted information subject to approvals and survey.

All dimensions and areas are subject to survey. The particulars on this brochure are supplied for information only and shall not be taken as a representation in any respect on the part of the Vendor or its agent. Authorities should be consulted when services are contained within lot boundaries as building restrictions may apply. All retaining walls and associated easements are shown exaggerated for clarity.

SEWER

DRAINAGE

NBN CONNECTION

CANTILEVER RETAINING WALL & HEIGHT

SPOT LEVEL

PAD LEVEL

NORTH

MNG. Ref: 98917lip-012a Date: 04/04/2023

Depicted information subject to approvals and survey.

All dimensions and areas are subject to survey. The particulars on this brochure are supplied for information only and shall not be taken as a representation in any respect on the part of the Vendor or its agent. Authorities should be consulted when services are contained within lot boundaries as building restrictions may apply. All retaining walls and associated easements are shown exaggerated for clarity.

WATER METER/ VALVE / HYDRANT

SEWER

DRAINAGE

NBN CONNECTION

POWER DOME - UNIVERSAL PILLAR

**STREETLIGHTS** 

PADMOUNT SITE

CANTILEVER RETAINING WALL & HEIGHT

TOP OF KERB HIEGHT

SPOT LEVEL

PAD LEVEL

NORTH

MNG. Ref: 98917lip-012a Date: 04/04/2023

Depicted information subject to approvals and survey.

All dimensions and areas are subject to survey. The particulars on this brochure are supplied for information only and shall not be taken as a representation in any respect on the part of the Vendor or its agent. Authorities should be consulted when services are contained within lot boundaries as building restrictions may apply. All retaining walls and associated easements are shown exaggerated for clarity.