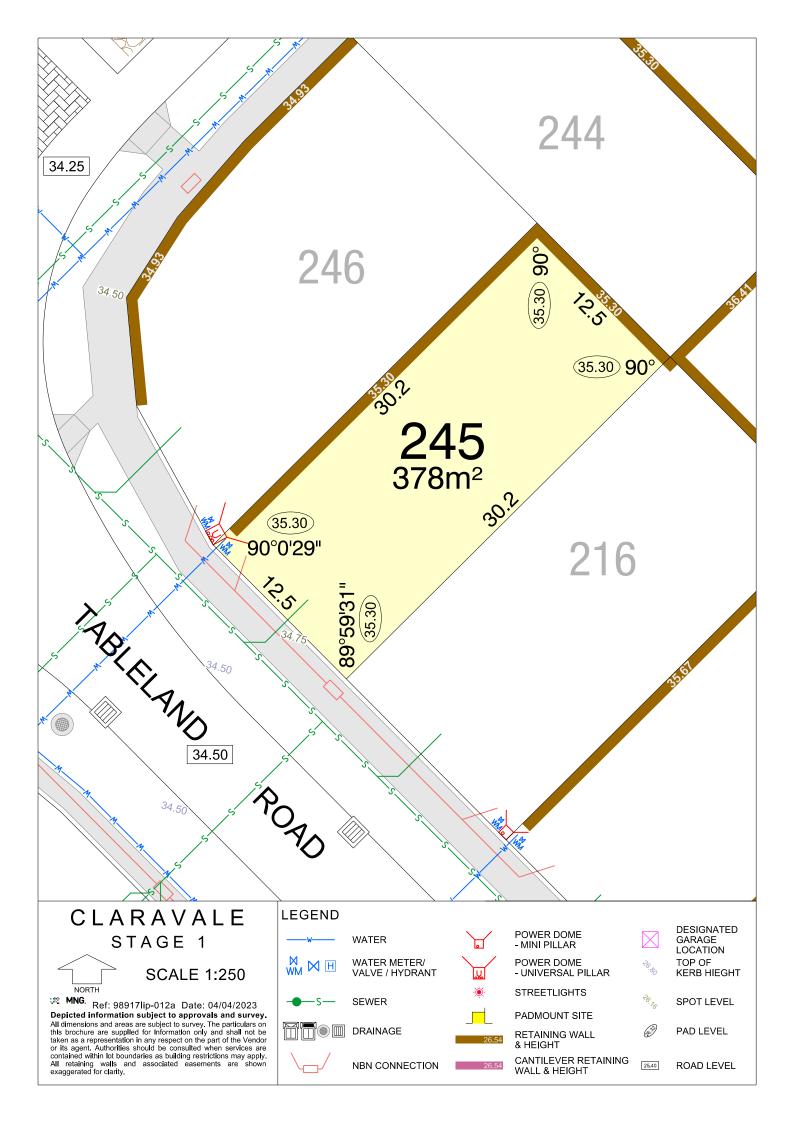

NORTH

MNG. Ref: 98917lip-012a Date: 04/04/2023

Depicted information subject to approvals and survey.

All dimensions and areas are subject to survey. The particulars on this brochure are supplied for information only and shall not be taken as a representation in any respect on the part of the Vendor or its agent. Authorities should be consulted when services are contained within lot boundaries as building restrictions may apply. All retaining walls and associated easements are shown exaggerated for clarity.

SEWER

DRAINAGE

NBN CONNECTION

CANTILEVER RETAINING WALL & HEIGHT

SPOT LEVEL

PAD LEVEL

NORTH

MNG. Ref: 98917lip-012a Date: 04/04/2023

Depicted information subject to approvals and survey.

All dimensions and areas are subject to survey. The particulars on this brochure are supplied for information only and shall not be taken as a representation in any respect on the part of the Vendor or its agent. Authorities should be consulted when services are contained within lot boundaries as building restrictions may apply. All retaining walls and associated easements are shown exaggerated for clarity.

WATER METER/ VALVE / HYDRANT

SEWER

DRAINAGE

NBN CONNECTION

POWER DOME - UNIVERSAL PILLAR

**STREETLIGHTS** 

PADMOUNT SITE

CANTILEVER RETAINING WALL & HEIGHT

TOP OF KERB HIEGHT

SPOT LEVEL

PAD LEVEL

NORTH

MNG. Ref: 98917lip-012a Date: 04/04/2023

Depicted information subject to approvals and survey.

All dimensions and areas are subject to survey. The particulars on this brochure are supplied for information only and shall not be taken as a representation in any respect on the part of the Vendor or its agent. Authorities should be consulted when services are contained within lot boundaries as building restrictions may apply. All retaining walls and associated easements are shown exaggerated for clarity.