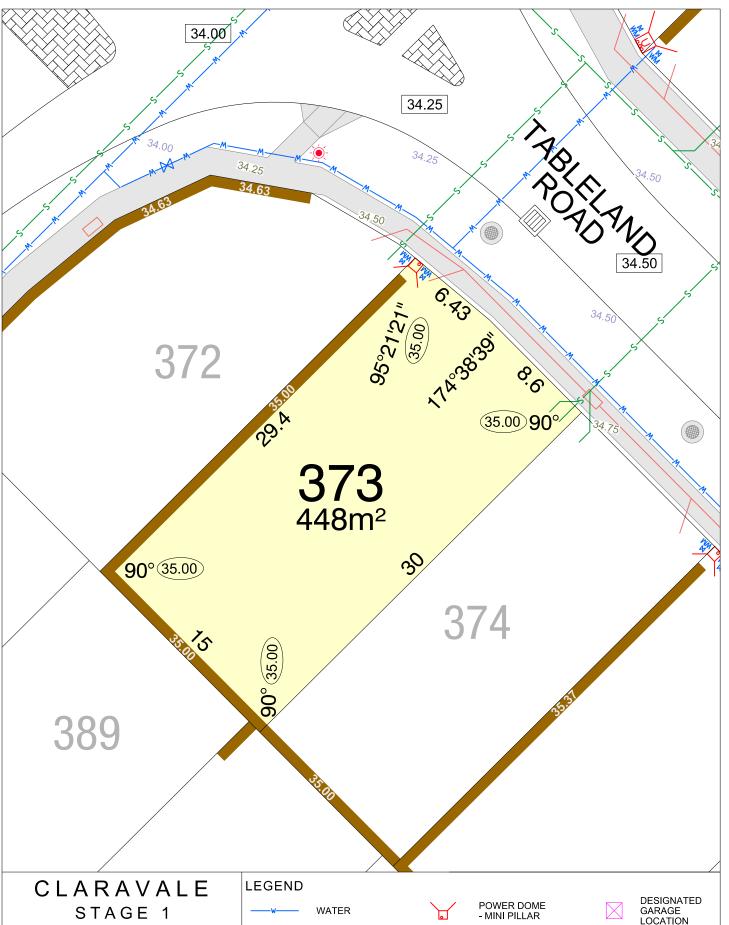

WATER METER/ VALVE / HYDRANT

SEWER

DRAINAGE

NBN CONNECTION

POWER DOME - UNIVERSAL PILLAR

STREETLIGHTS

PADMOUNT SITE

RETAINING WALL & HEIGHT

WATER METER/ VALVE / HYDRANT

SEWER

DRAINAGE

NBN CONNECTION

POWER DOME - UNIVERSAL PILLAR

STREETLIGHTS PADMOUNT SITE

RETAINING WALL

& HEIGHT CANTILEVER RETAINING WALL & HEIGHT