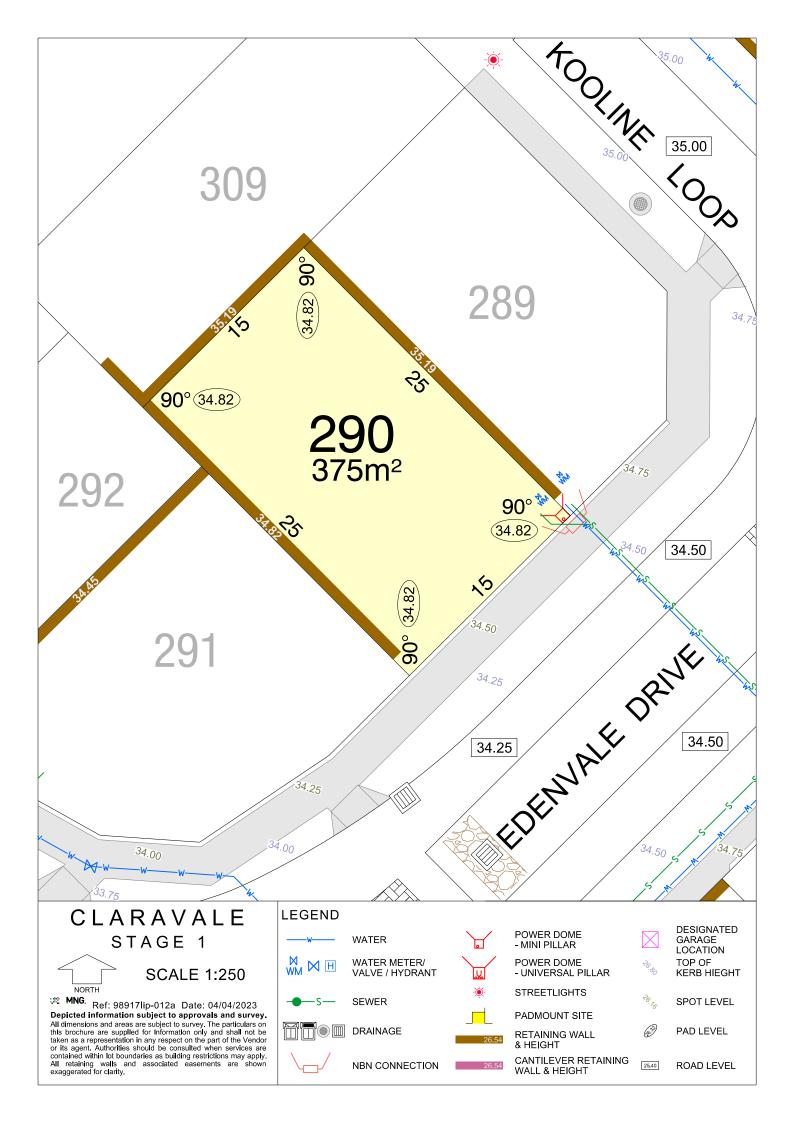

WATER METER/ VALVE / HYDRANT

SEWER

DRAINAGE

NBN CONNECTION

POWER DOME - UNIVERSAL PILLAR

STREETLIGHTS PADMOUNT SITE

RETAINING WALL

& HEIGHT CANTILEVER RETAINING WALL & HEIGHT

LOCATION TOP OF KERB HIEGHT

SPOT LEVEL

PAD LEVEL

25.40

WALL & HEIGHT

NORTH

MNG. Ref: 98917lip-012a Date: 04/04/2023

Depicted information subject to approvals and survey.

All dimensions and areas are subject to survey. The particulars on this brochure are supplied for information only and shall not be taken as a representation in any respect on the part of the Vendor or its agent. Authorities should be consulted when services are contained within lot boundaries as building restrictions may apply. All retaining walls and associated easements are shown exaggerated for clarity.

TOP OF KERB HIEGHT

SPOT LEVEL

PAD LEVEL

NORTH

MNG. Ref: 98917lip-012a Date: 04/04/2023

Depicted information subject to approvals and survey.

All dimensions and areas are subject to survey. The particulars on this brochure are supplied for information only and shall not be taken as a representation in any respect on the part of the Vendor or its agent. Authorities should be consulted when services are contained within lot boundaries as building restrictions may apply. All retaining walls and associated easements are shown exaggerated for clarity.

WATER METER/ VALVE / HYDRANT

SEWER

DRAINAGE

NBN CONNECTION

- UNIVERSAL PILLAR

**STREETLIGHTS** 

PADMOUNT SITE RETAINING WALL

& HEIGHT CANTILEVER RETAINING WALL & HEIGHT

KERB HIEGHT

SPOT LEVEL

PAD LEVEL