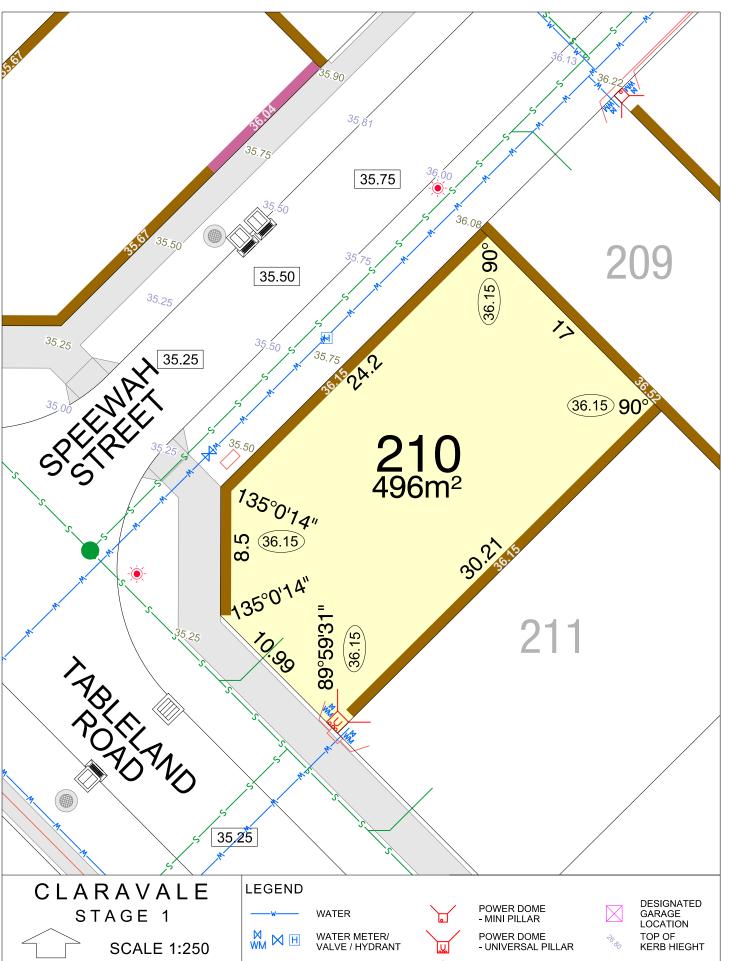

NORTH

MNG. Ref: 98917lip-012a Date: 04/04/2023

Depicted information subject to approvals and survey.

All dimensions and areas are subject to survey. The particulars on this brochure are supplied for information only and shall not be taken as a representation in any respect on the part of the Vendor or its agent. Authorities should be consulted when services are contained within lot boundaries as building restrictions may apply. All retaining walls and associated easements are shown exaggerated for clarity.

Depicted information subject to approvals and survey.

All dimensions and areas are subject to survey. The particulars on this brochure are supplied for information only and shall not be taken as a representation in any respect on the part of the Vendor or its agent. Authorities should be consulted when services are contained within lot boundaries as building restrictions may apply. All retaining walls and associated easements are shown exaggerated for clarity.